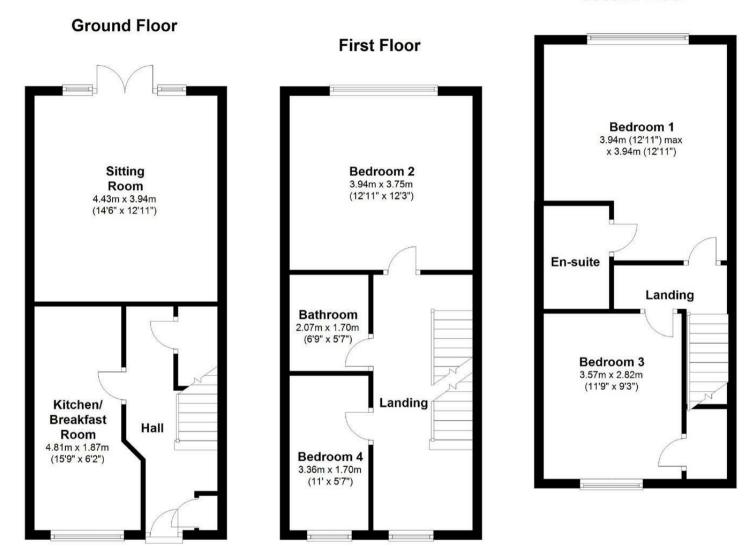

© EPC Rating B

\*\*\*AVAILABLE NOW\*\*\*FOUR DOUBLE BEDROOMS\*\*\*
TWO BATHROOMS\*\*\*SOUGHT AFTER GATED
DEVELOPMEMT IN OLD TOWN £1500PCM\*\*\*

This modern spacious 4 bedroom town house is located in the sought after area of Old Town in a cul-de-sac position within walking distance of all local amenities and the Lawns Park. Arranged over three floors, providing flexible accommodation. The ground floor comprises of a downstairs cloakroom, fully fitted kitchen/breakfast room with appliances, spacious living room/dining area and has French doors to the rear garden. The first floor has a family bathroom and two good sized bedrooms. On the top floor, there is a spacious Principle bedroom with en-suite shower room and a further double bedroom. Carport to the rear, enclosed low maintenance garden. Offered Unfurnished. Available Now. No Pets. £1500pcm.

## **Second Floor**

Disclaimer These particulars, whilst believed to be accurate are set out as a general outline only for guidance and do not constitute any part of an offer or contract. Intending purchasers should not rely on them as statements of representation of fact, but must satisfy themselves by inspection or otherwise as to their accuracy. No person in this firms employment has the authority to make or give any representation or warranty in respect of the property. All measurements and distances are approximate only. Your home is at risk if you do not keep up repayments on a mortgage or other loan secured on it.