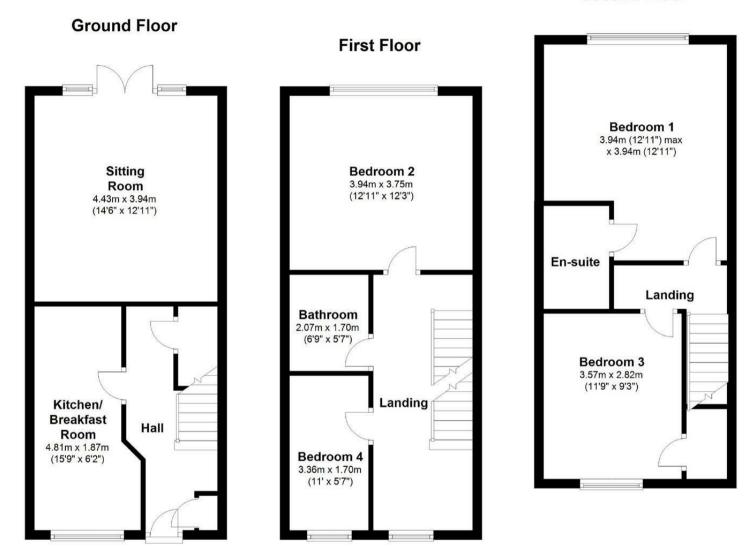

© EPC Rating B

\*\*\*AVAILABLE END OCTOBER\*\*\*FOUR BEDROOMS\*\*\*
TWO BATHROOMS\*\*\*SOUGHT AFTER LOCATION OF
OLD TOWN\*\*\*IN GOOD ORDER THROUGHOUT\*\*\*
£1500PCM\*\*\*

This modern spacious 4 bedroom town house is located in the sought after area of Old Town in a cul-de-sac position within walking distance of all local amenities and the Lawns Park. Arranged over three floors, providing flexible accommodation. The ground floor comprises of a downstairs cloakroom, fully fitted kitchen/breakfast room with appliances, spacious living room/dining area and has French doors to the rear garden. The first floor has a family bathroom and two good sized bedrooms. on the top floor, there is a spacious master bedroom with en-suite shower room and a further double bedroom. Carport to the rear, enclosed low maintenance garden. Offered Unfurnished. Available End Oct. No Pets. £1500pcm.

## **Second Floor**

Disclaimer These particulars, whilst believed to be accurate are set out as a general outline only for guidance and do not constitute any part of an offer or contract. Intending purchasers should not rely on them as statements of representation of fact, but must satisfy themselves by inspection or otherwise as to their accuracy. No person in this firms employment has the authority to make or give any representation or warranty in respect of the property. All measurements and distances are approximate only. Your home is at risk if you do not keep up repayments on a mortgage or other loan secured on it.