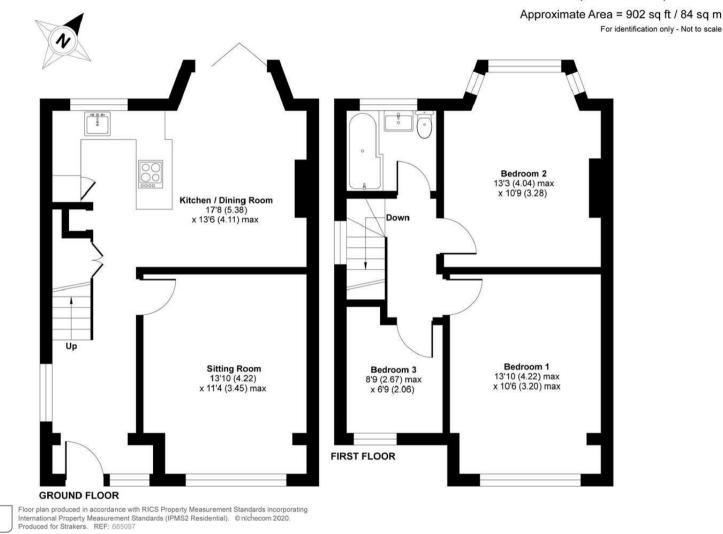

Þ

EPC Rating D

\*\*\*Please be aware due to demand we are unable to take any more enquiries for this property at this time\*\*\* Fabulous fully renovated 3 bedroom family home within very easy walking distance of all the amenities of Devizes. Beautifully redesigned and updated throughout by the current owners the property has new windows, a new boiler, new electrics, new kitchen & bathroom as well as a tasteful redecoration throughout. A light and bright lobby and hallway with wood effect flooring leads through to a very stylish open plan kitchen/dining room with bi folding doors to the rear. The kitchen is very well equipped with a breakfast bar and AEG appliances to include an induction hob, extractor hood, fridge/freezer, dishwasher, washer dryer, a microwave oven and additional oven. There are granite effect worktops, a wall mounted flat screen TV and blue tooth speakers. A large bay-fronted sitting room overlooks the large front garden. On the first floor there is a sleek new family bathroom with shower, with quality sanitary ware, marble effect tiled flooring and fully tiled walls complemented by two very generous double bedrooms and a further single bedroom. Externally the large south facing front garden has now been landscaped with new turf and a patio as well as all new fencing to the front boundary. There is off road parking for a number of vehicles whilst to the rear there is now a low maintenance garden with seating area and garden shed. Available now, u/f, £1250pcm \*\*\*Sorry no pets\*\*\*