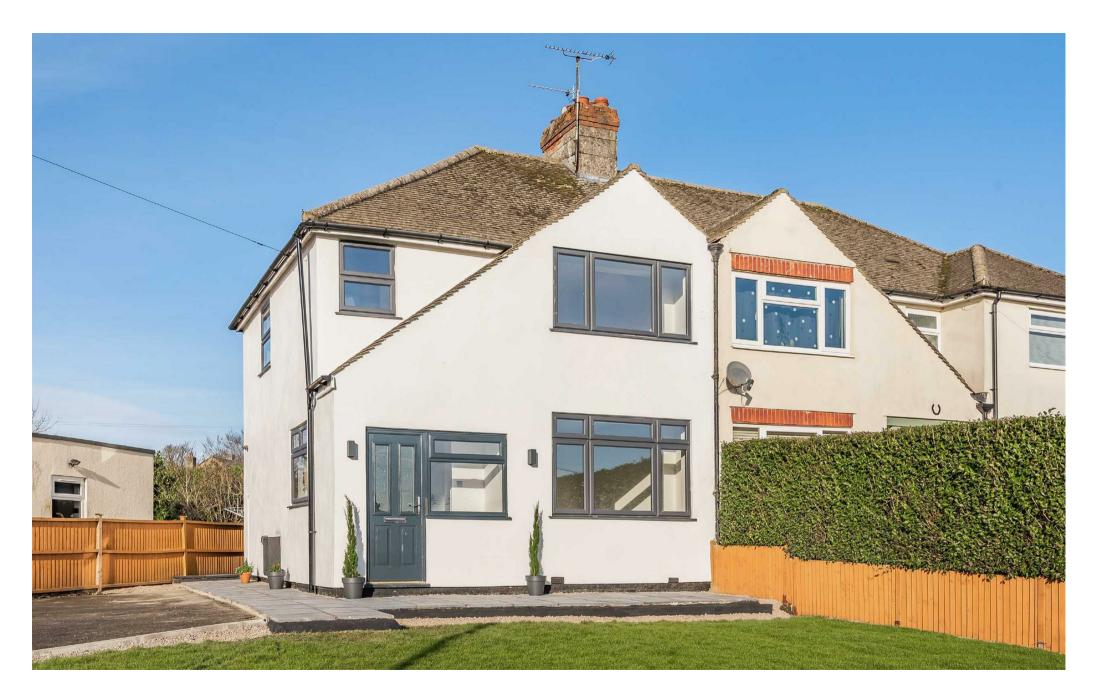

## strakers

In branch | Online | On the move strakers.co.uk

- ◎ 1 Meadow Drive, Devizes, Wiltshire, SN10 3BJ
- £1,250 Per Calendar Month

A very stylish fully renovated 3 bedroom family home set on a generous corner plot within just a short stroll of the town and amenities. Offered with no onward chain.

Þ

EPC Rating D

\*\*\*Please be aware due to demand we are unable to take any more enquiries for this property at this time\*\*\* Fabulous fully renovated 3 bedroom family home within very easy walking distance of all the amenities of Devizes. Beautifully redesigned and updated throughout by the current owners the property has new windows, a new boiler, new electrics, new kitchen & bathroom as well as a tasteful redecoration throughout. A light and bright lobby and hallway with wood effect flooring leads through to a very stylish open plan kitchen/dining room with bi folding doors to the rear. The kitchen is very well equipped with a breakfast bar and AEG appliances to include an induction hob, extractor hood, fridge/freezer, dishwasher, washer dryer, a microwave oven and additional oven. There are granite effect worktops, a wall mounted flat screen TV and blue tooth speakers. A large bay-fronted sitting room overlooks the large front garden. On the first floor there is a sleek new family bathroom with shower, with quality sanitary ware, marble effect tiled flooring and fully tiled walls complemented by two very generous double bedrooms and a further single bedroom. Externally the large south facing front garden has now been landscaped with new turf and a patio as well as all new fencing to the front boundary. There is off road parking for a number of vehicles whilst to the rear there is now a low maintenance garden with seating area and garden shed. Available now, u/f, £1250pcm \*\*\*Sorry no pets\*\*\*