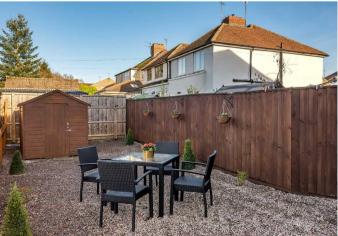

Þ

EPC Rating D

\*\*\*Please be aware due to demand we are unable to take any more enquiries for this property at this time\*\*\* Fabulous fully renovated 3 bedroom family home within very easy walking distance of all the amenities of Devizes. Beautifully redesigned and updated throughout by the current owners the property has new windows, a new boiler, new electrics, new kitchen & bathroom as well as a tasteful redecoration throughout. A light and bright lobby and hallway with wood effect flooring leads through to a very stylish open plan kitchen/dining room with bi folding doors to the rear. The kitchen is very well equipped with a breakfast bar and AEG appliances to include an induction hob, extractor hood, fridge/freezer, dishwasher, washer dryer, a microwave oven and additional oven. There are granite effect worktops, a wall mounted flat screen TV and blue tooth speakers. A large bay-fronted sitting room overlooks the large front garden. On the first floor there is a sleek new family bathroom with shower, with quality sanitary ware, marble effect tiled flooring and fully tiled walls complemented by two very generous double bedrooms and a further single bedroom. Externally the large south facing front garden has now been landscaped with new turf and a patio as well as all new fencing to the front boundary. There is off road parking for a number of vehicles whilst to the rear there is now a low maintenance garden with seating area and garden shed. Available now, u/f, £1250pcm \*\*\*Sorry no pets\*\*\*