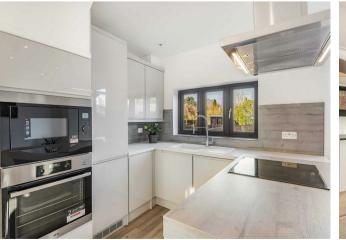

Þ

EPC Rating D

\*\*\*Please be aware due to demand we are unable to take any more enquiries for this property at this time\*\*\* Fabulous fully renovated 3 bedroom family home within very easy walking distance of all the amenities of Devizes. Beautifully redesigned and updated throughout by the current owners the property has new windows, a new boiler, new electrics, new kitchen & bathroom as well as a tasteful redecoration throughout. A light and bright lobby and hallway with wood effect flooring leads through to a very stylish open plan kitchen/dining room with bi folding doors to the rear. The kitchen is very well equipped with a breakfast bar and AEG appliances to include an induction hob, extractor hood, fridge/freezer, dishwasher, washer dryer, a microwave oven and additional oven. There are granite effect worktops, a wall mounted flat screen TV and blue tooth speakers. A large bay-fronted sitting room overlooks the large front garden. On the first floor there is a sleek new family bathroom with shower, with quality sanitary ware, marble effect tiled flooring and fully tiled walls complemented by two very generous double bedrooms and a further single bedroom. Externally the large south facing front garden has now been landscaped with new turf and a patio as well as all new fencing to the front boundary. There is off road parking for a number of vehicles whilst to the rear there is now a low maintenance garden with seating area and garden shed. Available now, u/f, £1250pcm \*\*\*Sorry no pets\*\*\*