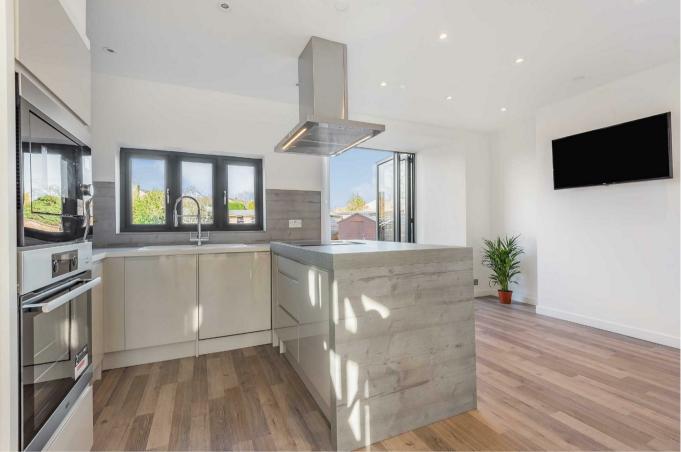

Þ

EPC Rating D

\*\*\*Please be aware due to demand we are unable to take any more enquiries for this property at this time\*\*\* Fabulous fully renovated 3 bedroom family home within very easy walking distance of all the amenities of Devizes. Beautifully redesigned and updated throughout by the current owners the property has new windows, a new boiler, new electrics, new kitchen & bathroom as well as a tasteful redecoration throughout. A light and bright lobby and hallway with wood effect flooring leads through to a very stylish open plan kitchen/dining room with bi folding doors to the rear. The kitchen is very well equipped with a breakfast bar and AEG appliances to include an induction hob, extractor hood, fridge/freezer, dishwasher, washer dryer, a microwave oven and additional oven. There are granite effect worktops, a wall mounted flat screen TV and blue tooth speakers. A large bay-fronted sitting room overlooks the large front garden. On the first floor there is a sleek new family bathroom with shower, with quality sanitary ware, marble effect tiled flooring and fully tiled walls complemented by two very generous double bedrooms and a further single bedroom. Externally the large south facing front garden has now been landscaped with new turf and a patio as well as all new fencing to the front boundary. There is off road parking for a number of vehicles whilst to the rear there is now a low maintenance garden with seating area and garden shed. Available now, u/f, £1250pcm \*\*\*Sorry no pets\*\*\*