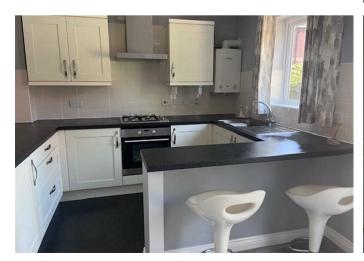

Walking in through the front door and into the light and airy hallway, there is a downstairs cloakroom, sitting room and a kitchen/diner with intergrated wachine machine and fridge, french doors lead out into the garden. Upstairs there is a main double bedroom with en-suite, a further double bedroom and another single bedroom. There is a separate family bathroom. The property benefits from a single garage, an allocated parking space and gas central heating. Available Now, Unfurnished, £1250pcm. One pet may be considered.