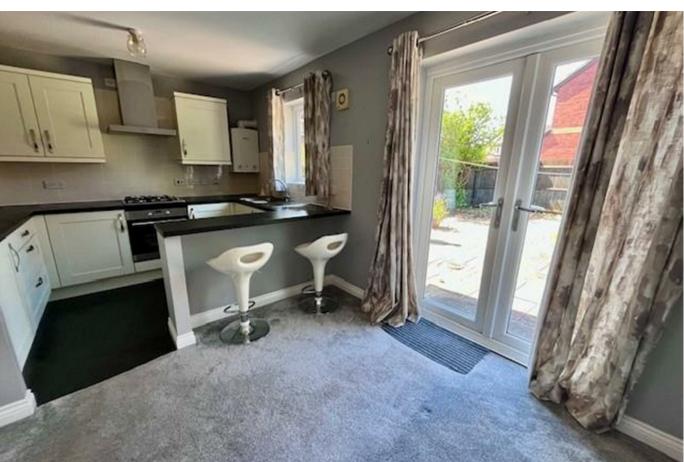

Walking in through the front door and into the light and airy hallway, there is a downstairs cloakroom, sitting room and a kitchen/diner with intergrated wachine machine and fridge, french doors lead out into the garden. Upstairs there is a main double bedroom with en-suite, a further double bedroom and another single bedroom. There is a separate family bathroom. The property benefits from a single garage, an allocated parking space and gas central heating. Available Now, Unfurnished, £1250pcm. One pet may be considered.