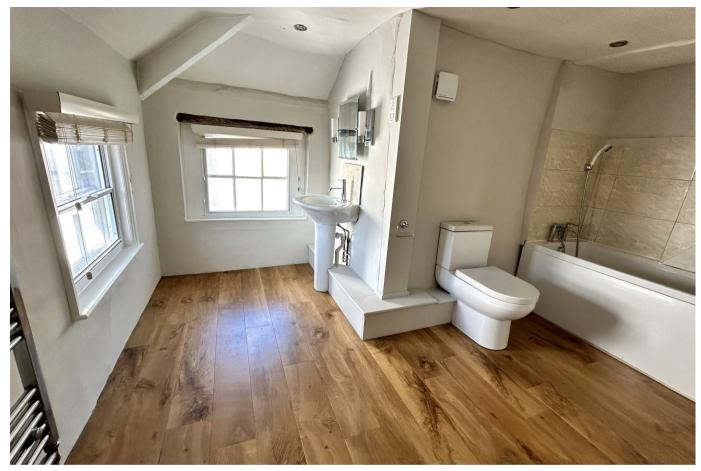

The double bedroom is of great size complemented by enjoying fitted wardrobes, shelving, Sash windows again with secondary glazing. There is also a lovely, spacious en-suite bathroom with heated towel rail.