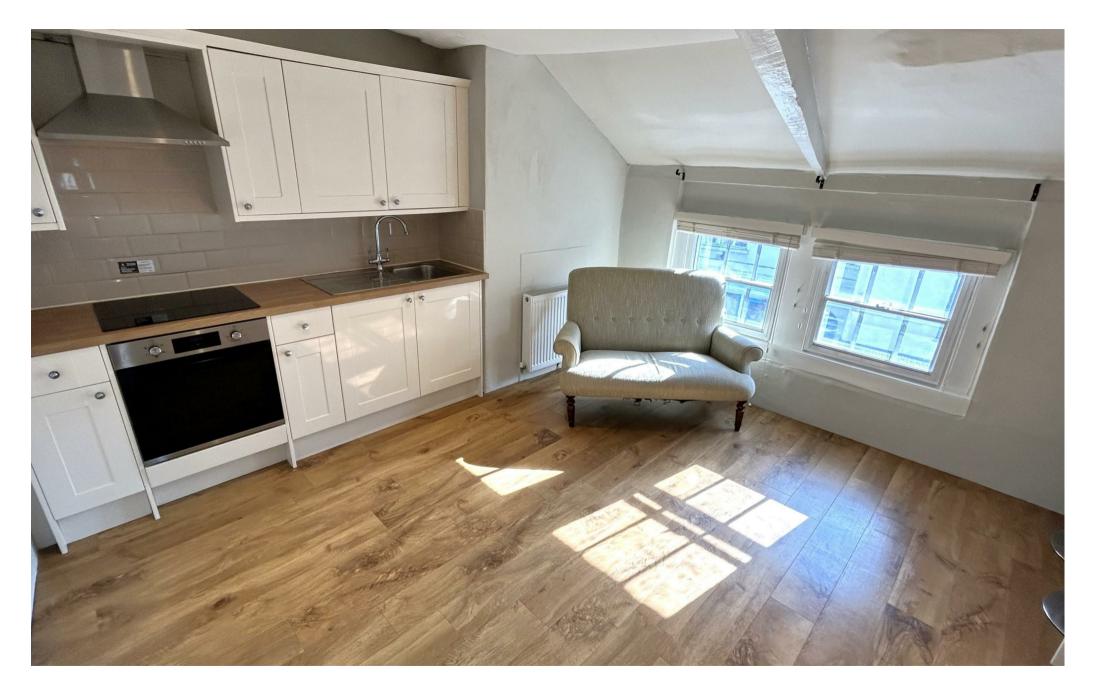

The open plan kitchen/living room benefits from enjoying an oven, hob and breakfast bar with stools, two seater sofa and Sash windows. The windows have also been fitted with secondary glazing. There is also a second utility cupboard which houses a fridge/freezer.