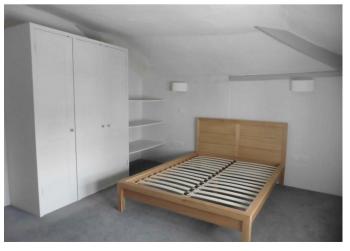

The double bedroom is of great size complemented by enjoying fitted wardrobes, shelving, Sash windows again with secondary glazing. There is also a lovely, spacious en-suite bathroom with heated towel rail.