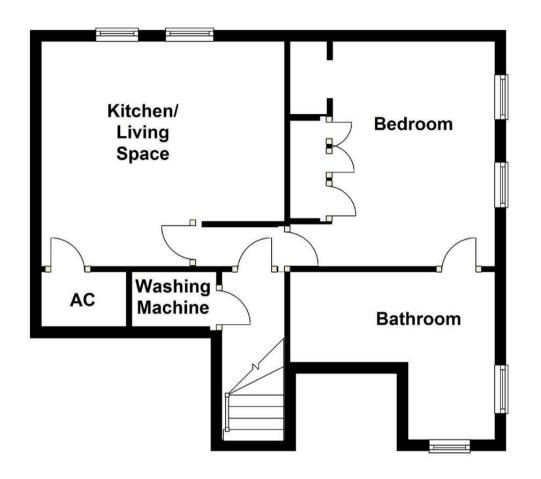

Accommodation comprises of secure communal entrance with access to a private laundry cupboard housing a tumble dryer and providing additional storage. Communal stairs to:

Entrance to include a separate landing utility cupboard with washing machine situated adjacent to the Flat front door. The accommodation is contemporary in design whilst retaining many period features.

The open plan kitchen/living room benefits from enjoying an oven, hob and breakfast bar with stools, two seater sofa and Sash windows. The windows have also been fitted with secondary glazing. There is also a second utility cupboard which houses a fridge/freezer.

The double bedroom is of great size complemented by enjoying fitted wardrobes, shelving, Sash windows again with secondary glazing. There is also a lovely, spacious en-suite bathroom with heated towel rail.

NB: Please note that should the furniture and kitchen appliances break, they will not be replaced by the Landlord.

A minimum contract for this property is 12 months.

Total area: approx. 44.7 sq. metres (481.3 sq. feet)