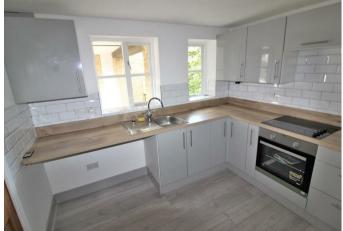

Accommodation comprises entrance hall with w/c. A brand new kitchen with oven, hob and space for additional appliances. The living/dining room is a lovely size with feature fireplace, storage cupboard and access to the rear garden.