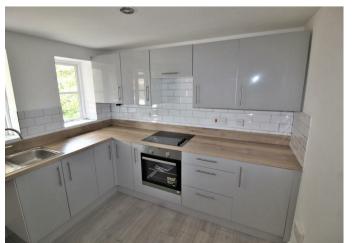

Accommodation comprises entrance hall with w/c. A brand new kitchen with oven, hob and space for additional appliances. The living/dining room is a lovely size with feature fireplace, storage cupboard and access to the rear garden.