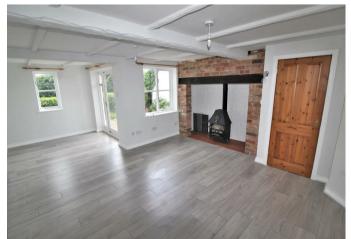

Accommodation comprises entrance hall with w/c. A brand new kitchen with oven, hob and space for additional appliances. The living/dining room is a lovely size with feature fireplace, storage cupboard and access to the rear garden.