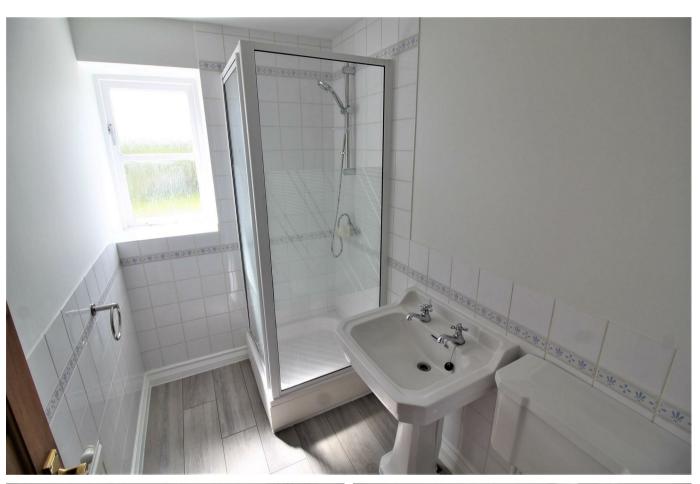

Situated to the first floor are for bedrooms and a family bathroom with shower over and heated towel rail. Bedroom one benefits from having an en-suite and built-in wardrobe. Bedroom two and three are also double in size with bedroom two also having a built-in wardrobe. Bedroom four is a single bedroom but also has a fitted wardrobe.