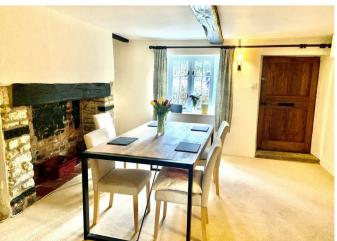

Situated on the edge of Kington Langley, ideal for the M4 Motorway and Chippenham main line rail access, well maintained accommodation comprises entrance to dining room with feature fireplace and storage cupboard, lovely sitting room with wood burner, bookshelf and storage cupboard.