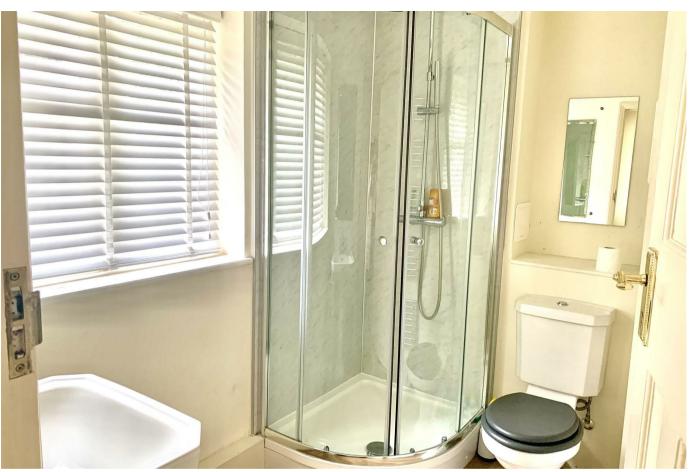

The recently fitted kitchen has oven and hob, plus space for additional appliances. Also situated to the ground floor is a cloak/shower room. On the first floor is a large master bedroom, second double bedroom, and single bedroom / study, plus bathroom with hand held shower.