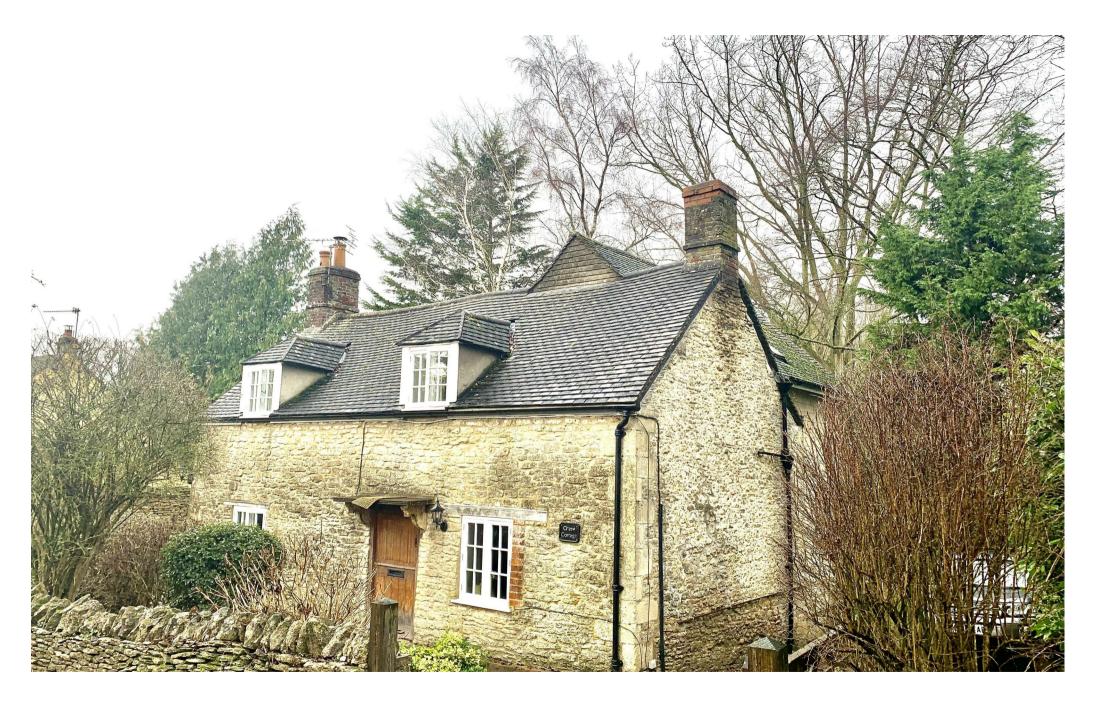

Ochase Cottage Plough Lane, Kington Langley, Chippenham, Wiltshire, SN15 5PW

## 

A beautiful three bedroom detached period cottage, overlooking open countryside, with off street parking for 2/3 cars accessed via a gated driveway. Available 8th March 2024, unfurnished, £1500pcm (cats or small dog considered).

## EPC Rating E

A beautiful 3 bedroom detached period cottage, overlooking open countryside, with off street parking for 2/3 cars accessed via a gated driveway. Available early July, unfurnished, £1950pcm (a cat or small dog considered).

Situated on the edge of Kington Langley, ideal for the M4 Motorway and Chippenham main line rail access, well maintained accommodation comprises entrance to dining room with feature fireplace and storage cupboard, lovely sitting room with wood burner, bookshelf and storage cupboard.