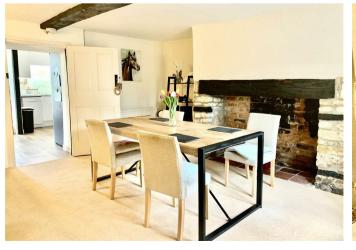

Situated on the edge of Kington Langley, ideal for the M4 Motorway and Chippenham main line rail access, well maintained accommodation comprises entrance to dining room with feature fireplace and storage cupboard, lovely sitting room with wood burner, bookshelf and storage cupboard.