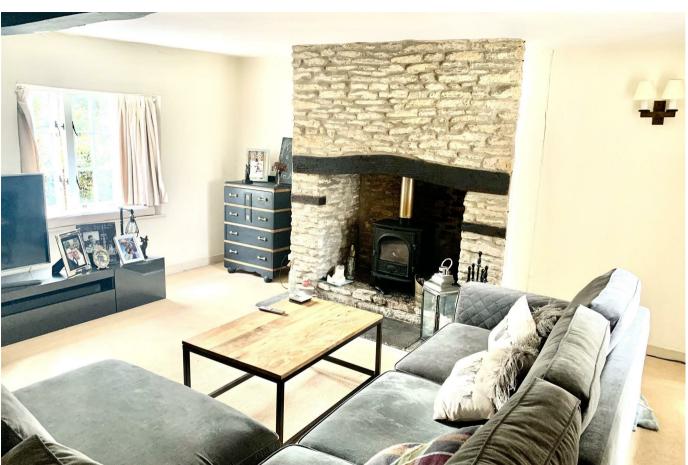

Situated on the edge of Kington Langley, ideal for the M4 Motorway and Chippenham main line rail access, well maintained accommodation comprises entrance to dining room with feature fireplace and storage cupboard, lovely sitting room with wood burner, bookshelf and storage cupboard.