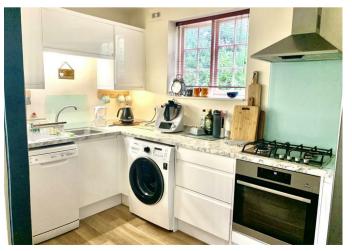

The recently fitted kitchen has oven and hob, plus space for additional appliances. Also situated to the ground floor is a cloak/shower room. On the first floor is a large master bedroom, second double bedroom, and single bedroom / study, plus bathroom with hand held shower.