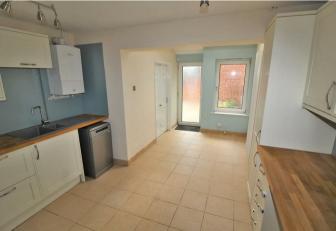

## Description

Accommodation comprises entrance porch leading to a nice size living room. The kitchen/diner is a great size with brand new oven, dishwasher and space for additional appliances. Accessed off the dining area is a utility room/w/c and there is also external rear access to the garden.