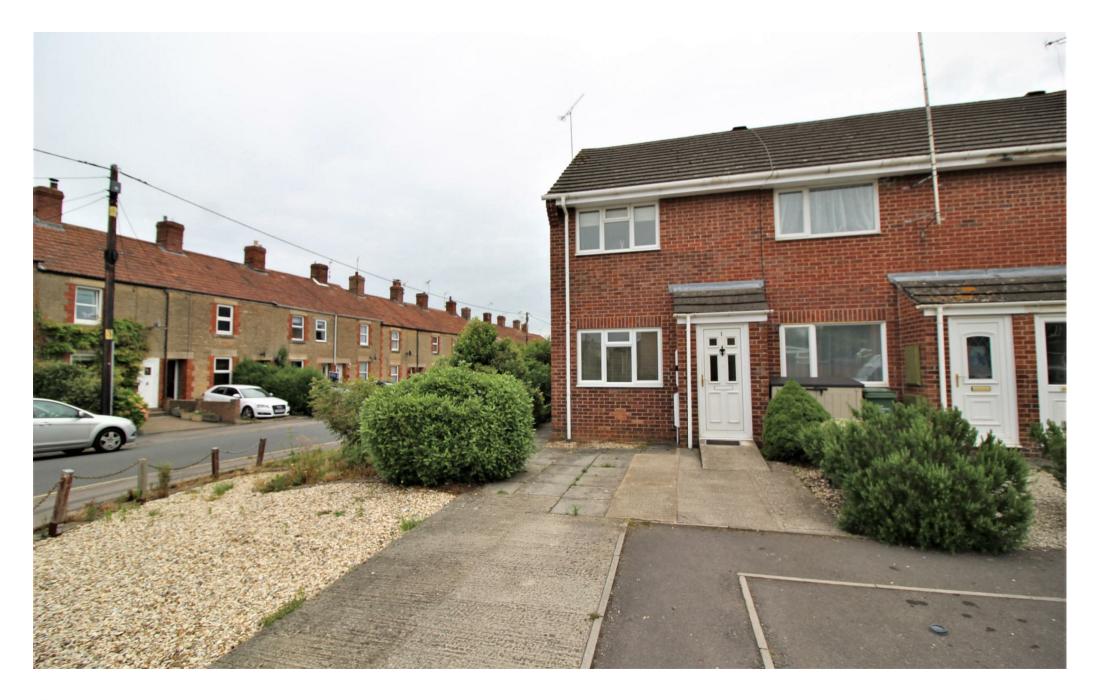

- 1 Westminster Gardens, Chippenham, Wiltshire, SN14
  0DF

- TO LET
- WELL PRESENTED
- TWO BEDROOMS
- OFF STREET PARKING
- LOW MAINTENANCE REAR GARDEN
- GOOD ROAD LINKS
- UNFURNISHED
- AVAILABLE NOW

## © EPC Rating C

\*\*\*I AM SORRY BUT DUE TO A HIGH VOLUMES OF INTEREST FOR THIS PROPERTY, WE ARE NO LONGER TAKING ANY FURTHER VIEWINGS I'M AFRAID\*\*\*

New to the market-A well presented two bedroom house with off street parking situated within a short drive of the town centre whilst providing good access to the A350, A4 and A420. Available now, unfurnished, £1150pcm (sorry no pets).

Situated to the first floor are two bedrooms and a contemporary shower room with heated towel rail. Bedroom two benefits from having fitted storage.

Externally there is a low maintenance rear garden with side access front to back. There is also off street parking to the front of the property.