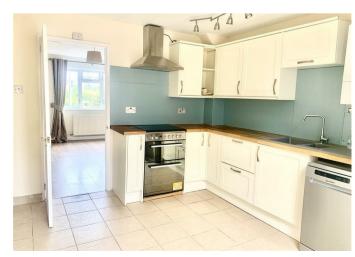

## Description

Accommodation comprises entrance porch leading to a nice size living room. The kitchen/diner is a great size with brand new oven, dishwasher and space for additional appliances. Accessed off the dining area is a utility room/w/c and there is also external rear access to the garden.