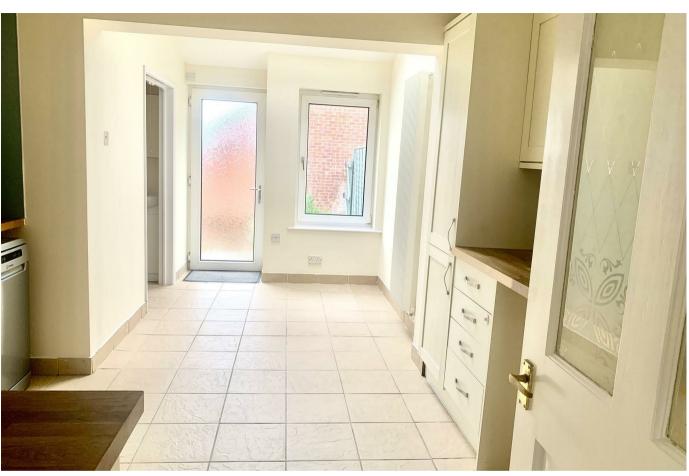

## Description

Accommodation comprises entrance porch leading to a nice size living room. The kitchen/diner is a great size with brand new oven, dishwasher and space for additional appliances. Accessed off the dining area is a utility room/w/c and there is also external rear access to the garden.