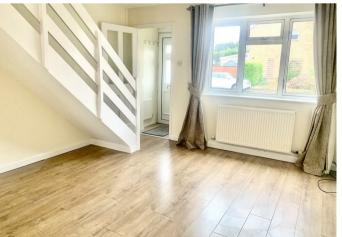

## Description

Accommodation comprises entrance porch leading to a nice size living room. The kitchen/diner is a great size with brand new oven, dishwasher and space for additional appliances. Accessed off the dining area is a utility room/w/c and there is also external rear access to the garden.