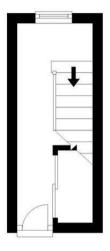

llocated Off-Road Parking
- Central Location, Close to Railway Station



B

© EPC Rating E







Recently upgraded 1 bedroom first floor apartment with parking within easy walking distance of Chippenham town centre amenities and main line rail station. A communal entrance leads to private entrance, modern kitchen with integrated oven, fridge and freezer, good size living room with feature electric fire, bedroom, and refitted bathroom with shower and washing machine. There is an off street allocated parking bay, plus visitor parking to the rear of the property.

Available now, u/f, for a long term let, £875pcm Sorry, not suitable for pets

## **Property Information**Council Tax Band; A

Mains electricity, water, and drainage.

Electric Heating







## First Floor Approx. 65.3 sq. feet



## Second Floor Approx. 534.4 sq. feet



Total area: approx. 599.7 sq. feet

Illustration for identification purposes only, measurements are approximate, not to scale. Plan produced using PlanUp.

Disclaimer These particulars, whilst believed to be accurate are set out as a general outline only for guidance and do not constitute any part of an offer or contract. Intending purchasers should not rely on them as statements of representation of fact, but must satisfy themselves by inspection or otherwise as to their accuracy. No person in this firms employment has the authority to make or give any representation or warranty in respect of the property. All measurements and distances are approximate only. Your home is at risk if you do not keep up repayments on a mortgage or other loan secure