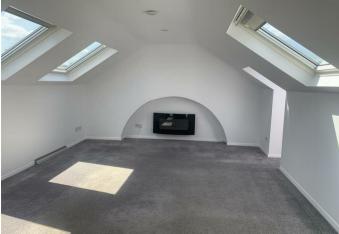

- Top Floor Apartment
- Modern Accommodation
- One Bedroom
- Newly Appointed Bathroom
- Allocated Off-Road Parking
- Central Location, Close to Railway Station

B

© EPC Rating E

Recently upgraded 1 bedroom first floor apartment with parking within easy walking distance of Chippenham town centre amenities and main line rail station. A communal entrance leads to private entrance, modern kitchen with integrated oven, fridge and freezer, good size living room with feature electric fire, bedroom, and refitted bathroom with shower and washing machine. There is an off street allocated parking bay, plus visitor parking to the rear of the property.