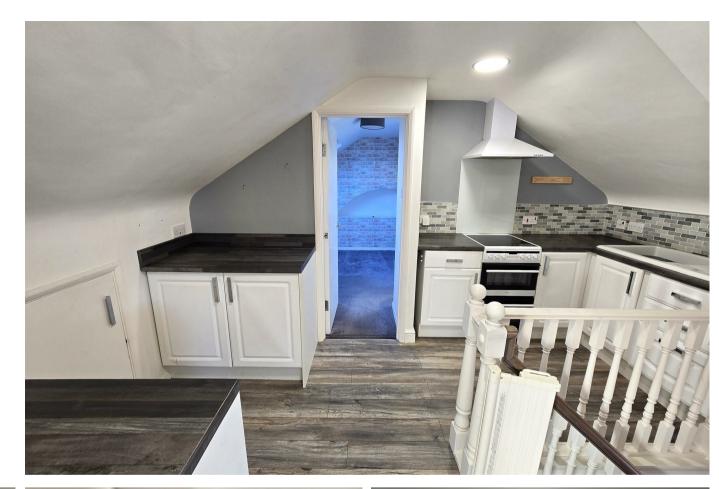

- Top Floor Apartment
- Modern Accommodation
- One Bedroom
- Newly Appointed Bathroom
- Allocated Off-Road Parking
- Central Location, Close to Railway Station

B

© EPC Rating E

Recently upgraded 1 bedroom first floor apartment with parking within easy walking distance of Chippenham town centre amenities and main line rail station. A communal entrance leads to private entrance, modern kitchen with integrated oven, fridge and freezer, good size living room with feature electric fire, bedroom, and refitted bathroom with shower and washing machine. There is an off street allocated parking bay, plus visitor parking to the rear of the property.