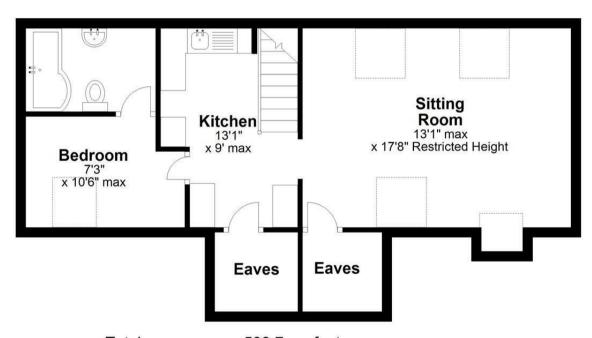

## Second Floor Approx. 534.4 sq. feet

Total area: approx. 599.7 sq. feet

Illustration for identification purposes only, measurements are approximate, not to scale. Plan produced using PlanUp.

Disclaimer These particulars, whilst believed to be accurate are set out as a general outline only for guidance and do not constitute any part of an offer or contract. Intending purchasers should not rely on them as statements of representation of fact, but must satisfy themselves by inspection or otherwise as to their accuracy. No person in this firms employment has the authority to make or give any representation or warranty in respect of the property. All measurements and distances are approximate only. Your home is at risk if you do not keep up repayments on a mortgage or other loan secured on it.