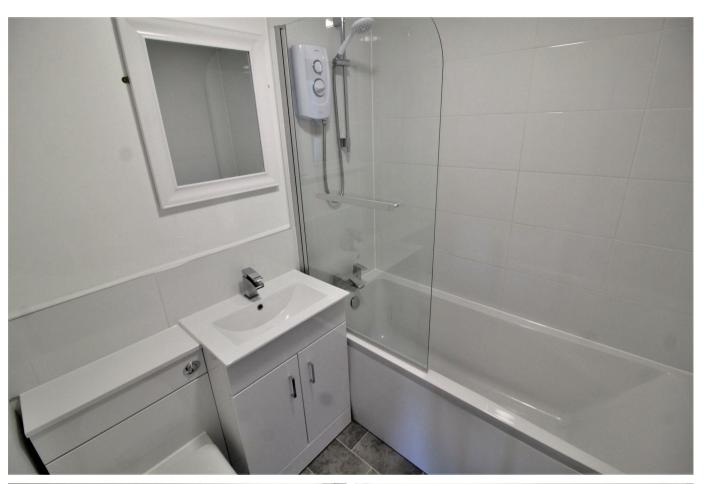

Living room with kitchen off. The kitchen comes with oven, small fridge/freezer and a washing machine. The bedroom is a good size double with fitted wardrobe and the bathroom is contemporary with shower over and vanity unit under sink.