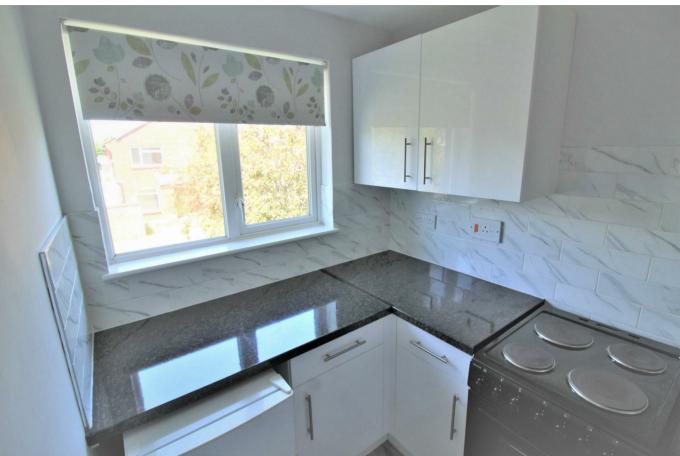

Living room with kitchen off. The kitchen comes with oven, small fridge/freezer and a washing machine. The bedroom is a good size double with fitted wardrobe and the bathroom is contemporary with shower over and vanity unit under sink.