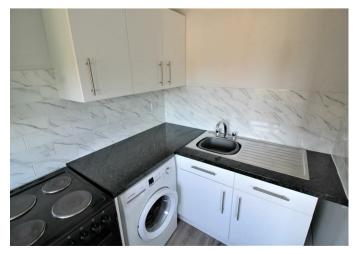

Living room with kitchen off. The kitchen comes with oven, small fridge/freezer and a washing machine. The bedroom is a good size double with fitted wardrobe and the bathroom is contemporary with shower over and vanity unit under sink.