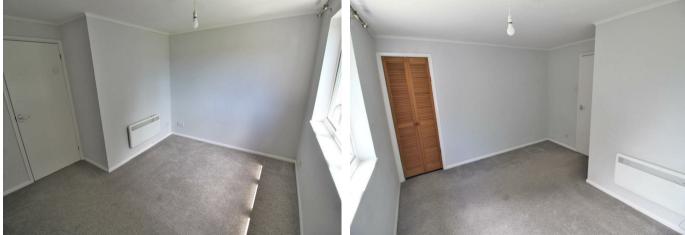

Living room with kitchen off. The kitchen comes with oven, small fridge/freezer and a washing machine. The bedroom is a good size double with fitted wardrobe and the bathroom is contemporary with shower over and vanity unit under sink.