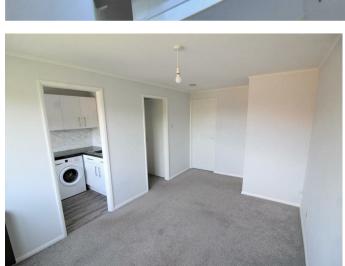

Living room with kitchen off. The kitchen comes with oven, small fridge/freezer and a washing machine. The bedroom is a good size double with fitted wardrobe and the bathroom is contemporary with shower over and vanity unit under sink.