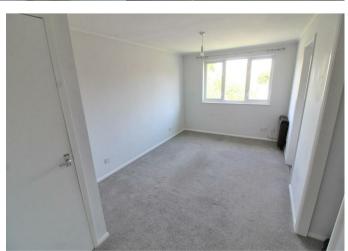

Living room with kitchen off. The kitchen comes with oven, small fridge/freezer and a washing machine. The bedroom is a good size double with fitted wardrobe and the bathroom is contemporary with shower over and vanity unit under sink.