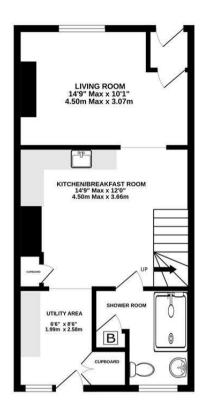

## @ EPC Rating D

A lovely three bedroom Victorian terraced house with a great size garden situated on the edge of the town of Calne. Available April, unfurnished, £1300pcm (pets considered).

Accommodation comprises entrance porch, a cosy living area with original stripped floorboards, tiling and feature fireplace with wood burner. The living area leads in to a wonderful contemporary style fitted kitchen/diner with original period tiled flooring plus gas hob and electric oven. Just off the kitchen/diner is a very useful utility area with space for appliances together with a separate utility cupboard with water softener and space for another appliance. Also situated on the ground floor is a fantastic modern shower room with heated towel rail.

A minimum contract for this property is 12 months.

TOTAL FLOOR AREA: 950 sq.ft. (88.2 sq.m.) approx.

Schematic Diagram only - Not to scale
Made with Metropix ©2023

Disclaimer These particulars, whilst believed to be accurate are set out as a general outline only for guidance and do not constitute any part of an offer or contract. Intending purchasers should not rely on them as statements of representation of fact, but must satisfy themselves by inspection or otherwise as to their accuracy. No person in this firms employment has the authority to make or give any representation or warranty in respect of the property. All measurements and distances are approximate only. Your home is at risk if you do not keep up repayments on a mortgage or other loan secured on it.