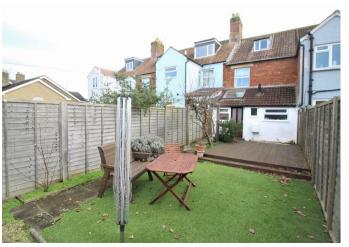

Situated to the first floor are bedrooms one and three both having fitted wardrobes. There is also a w/c. Situated to the second floor is bedroom two with stairway storage and large fitted wardrobes.

Externally the rear garden is an excellent size that is split into two sections. Section one offers a nice decked seating area and lawn with artificial grass for easy maintenance. Section two has a good size timber storage shed and is very low maintenance with timber planters for vegetable growing. The property is situated within easy reach of local amenities together with great access to the A4 and B4069.