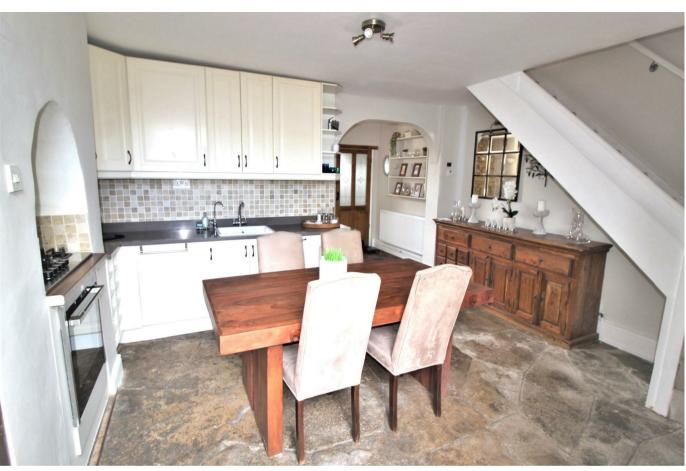

## @ EPC Rating D

A lovely three bedroom Victorian terraced house with a great size garden situated on the edge of the town of Calne. Available April, unfurnished, £1300pcm (pets considered).

Accommodation comprises entrance porch, a cosy living area with original stripped floorboards, tiling and feature fireplace with wood burner. The living area leads in to a wonderful contemporary style fitted kitchen/diner with original period tiled flooring plus gas hob and electric oven. Just off the kitchen/diner is a very useful utility area with space for appliances together with a separate utility cupboard with water softener and space for another appliance. Also situated on the ground floor is a fantastic modern shower room with heated towel rail.