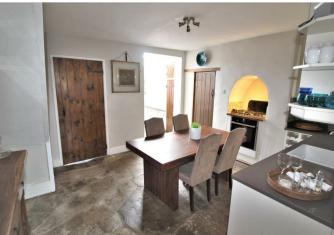

## @ EPC Rating D

A lovely three bedroom Victorian terraced house with a great size garden situated on the edge of the town of Calne. Available April, unfurnished, £1300pcm (pets considered).

Accommodation comprises entrance porch, a cosy living area with original stripped floorboards, tiling and feature fireplace with wood burner. The living area leads in to a wonderful contemporary style fitted kitchen/diner with original period tiled flooring plus gas hob and electric oven. Just off the kitchen/diner is a very useful utility area with space for appliances together with a separate utility cupboard with water softener and space for another appliance. Also situated on the ground floor is a fantastic modern shower room with heated towel rail.