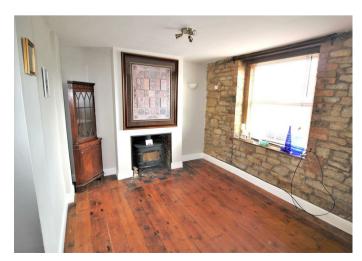

## @ EPC Rating D

A lovely three bedroom Victorian terraced house with a great size garden situated on the edge of the town of Calne. Available April, unfurnished, £1300pcm (pets considered).

Accommodation comprises entrance porch, a cosy living area with original stripped floorboards, tiling and feature fireplace with wood burner. The living area leads in to a wonderful contemporary style fitted kitchen/diner with original period tiled flooring plus gas hob and electric oven. Just off the kitchen/diner is a very useful utility area with space for appliances together with a separate utility cupboard with water softener and space for another appliance. Also situated on the ground floor is a fantastic modern shower room with heated towel rail.