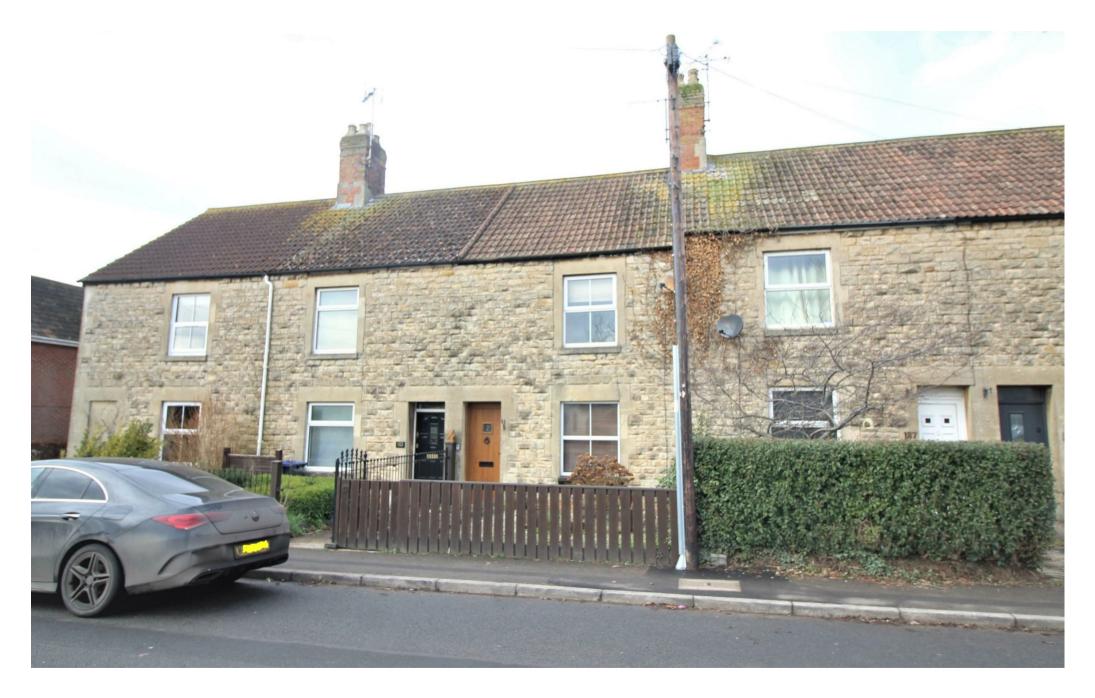

(9) 185 Oxford Road, Calne, Wiltshire, SN11 8AL

## 

A lovely three bedroom Victorian terraced house with a great size garden situated on the edge of the town of Calne. Available April, unfurnished, £1300pcm (pets considered).

- TO LET
- LOVELY VICTORIAN HOUSE
- WELL PRESENTED
- THREE BEDROOMS
- GOOD ACCESS TO LOCAL AMENITIES
- GOOD SIZE REA GARDEN
- COUNCIL TAX BAND D
- ON STREET PARKING AVAILABLE
- UNFURNISHED
- AVAILABLE APRIL

## @ EPC Rating D

A lovely three bedroom Victorian terraced house with a great size garden situated on the edge of the town of Calne. Available April, unfurnished, £1300pcm (pets considered).

Accommodation comprises entrance porch, a cosy living area with original stripped floorboards, tiling and feature fireplace with wood burner. The living area leads in to a wonderful contemporary style fitted kitchen/diner with original period tiled flooring plus gas hob and electric oven. Just off the kitchen/diner is a very useful utility area with space for appliances together with a separate utility cupboard with water softener and space for another appliance. Also situated on the ground floor is a fantastic modern shower room with heated towel rail.