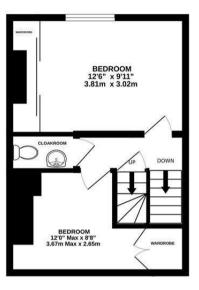

Situated to the first floor are bedrooms one and three both having fitted wardrobes. There is also a w/c. Situated to the second floor is bedroom two with stairway storage and large fitted wardrobes.

Externally the rear garden is an excellent size that is split into two sections. Section one offers a nice decked seating area and lawn with artificial grass for easy maintenance. Section two has a good size timber storage shed and is very low maintenance with timber planters for vegetable growing. The property is situated within easy reach of local amenities together with great access to the A4 and B4069.

A minimum contract for this property is 12 months.

TOTAL FLOOR AREA: 950 sq.ft. (88.2 sq.m.) approx.

Schematic Diagram only - Not to scale
Made with Metropix ©2023

Disclaimer These particulars, whilst believed to be accurate are set out as a general outline only for guidance and do not constitute any part of an offer or contract. Intending purchasers should not rely on them as statements of representation of fact, but must satisfy themselves by inspection or otherwise as to their accuracy. No person in this firms employment has the authority to make or give any representation or warranty in respect of the property. All measurements and distances are approximate only. Your home is at risk if you do not keep up repayments on a mortgage or other loan secured on it.