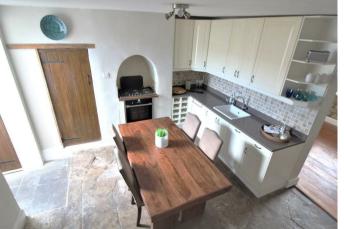

## @ EPC Rating D

A lovely three bedroom Victorian terraced house with a great size garden situated on the edge of the town of Calne. Available April, unfurnished, £1300pcm (pets considered).

Accommodation comprises entrance porch, a cosy living area with original stripped floorboards, tiling and feature fireplace with wood burner. The living area leads in to a wonderful contemporary style fitted kitchen/diner with original period tiled flooring plus gas hob and electric oven. Just off the kitchen/diner is a very useful utility area with space for appliances together with a separate utility cupboard with water softener and space for another appliance. Also situated on the ground floor is a fantastic modern shower room with heated towel rail.