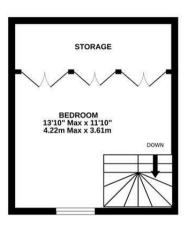

Situated to the first floor are bedrooms one and three both having fitted wardrobes. There is also a w/c. Situated to the second floor is bedroom two with stairway storage and large fitted wardrobes.

Externally the rear garden is an excellent size that is split into two sections. Section one offers a nice decked seating area and lawn with artificial grass for easy maintenance. Section two has a good size timber storage shed and is very low maintenance with timber planters for vegetable growing. The property is situated within easy reach of local amenities together with great access to the A4 and B4069.

A minimum contract for this property is 12 months.

TOTAL FLOOR AREA: 950 sq.ft. (88.2 sq.m.) approx.

Schematic Diagram only - Not to scale
Made with Metropix ©2023

Disclaimer These particulars, whilst believed to be accurate are set out as a general outline only for guidance and do not constitute any part of an offer or contract. Intending purchasers should not rely on them as statements of representation of fact, but must satisfy themselves by inspection or otherwise as to their accuracy. No person in this firms employment has the authority to make or give any representation or warranty in respect of the property. All measurements and distances are approximate only. Your home is at risk if you do not keep up repayments on a mortgage or other loan secured on it.