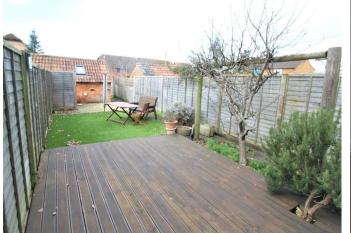

Situated to the first floor are bedrooms one and three both having fitted wardrobes. There is also a w/c. Situated to the second floor is bedroom two with stairway storage and large fitted wardrobes.

Externally the rear garden is an excellent size that is split into two sections. Section one offers a nice decked seating area and lawn with artificial grass for easy maintenance. Section two has a good size timber storage shed and is very low maintenance with timber planters for vegetable growing. The property is situated within easy reach of local amenities together with great access to the A4 and B4069.