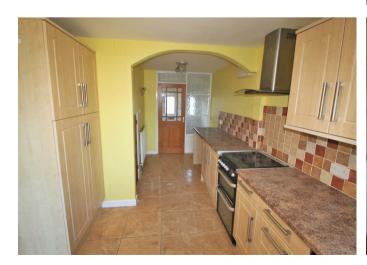

Accommodation comprises entrance porch, a front to back living/dining room plus sliding doors leading out to the rear garden. There is also access from the dining area to the kitchen.

The modern kitchen is a great size with ample worktop space and storage. There is an oven, optional dishwasher and space for additional appliances. There is also access to the rear garden.