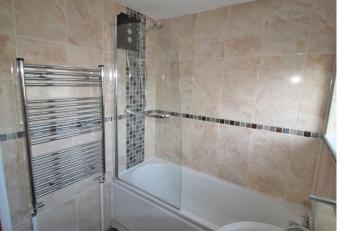

Situated to the first floor are two double bedrooms and a single. Bedroom one has a fitted wardrobe whilst bedroom three has fitted storage. The bathroom is contemporary in design and has a shower over plus heated towel rail.