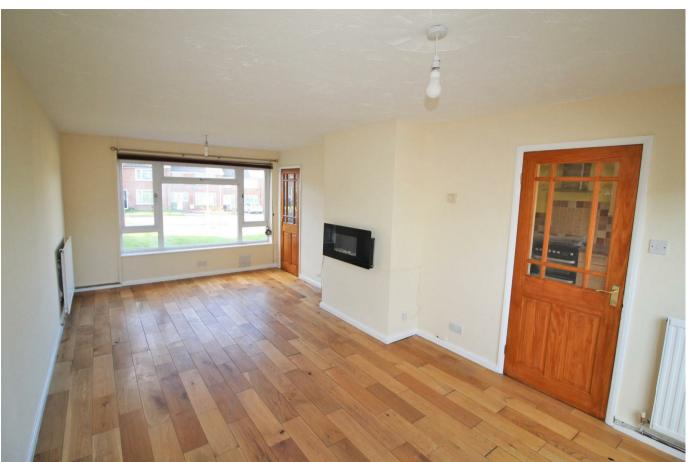

Accommodation comprises entrance porch, a front to back living/dining room plus sliding doors leading out to the rear garden. There is also access from the dining area to the kitchen.

The modern kitchen is a great size with ample worktop space and storage. There is an oven, optional dishwasher and space for additional appliances. There is also access to the rear garden.