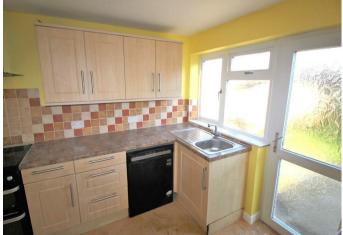

Accommodation comprises entrance porch, a front to back living/dining room plus sliding doors leading out to the rear garden. There is also access from the dining area to the kitchen.

The modern kitchen is a great size with ample worktop space and storage. There is an oven, optional dishwasher and space for additional appliances. There is also access to the rear garden.