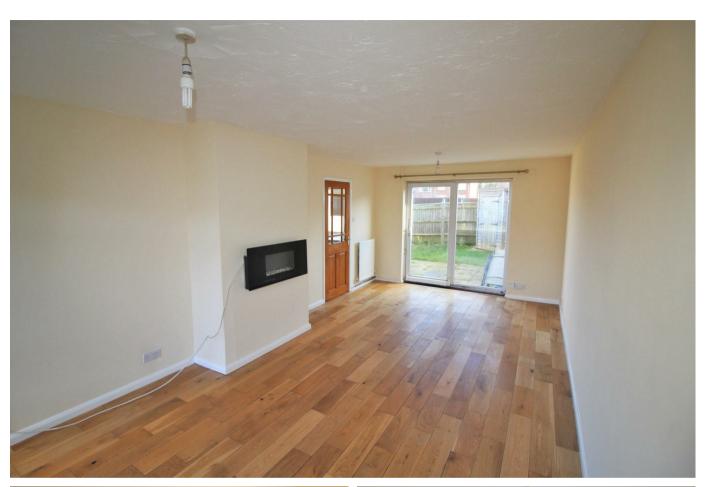

Accommodation comprises entrance porch, a front to back living/dining room plus sliding doors leading out to the rear garden. There is also access from the dining area to the kitchen.

The modern kitchen is a great size with ample worktop space and storage. There is an oven, optional dishwasher and space for additional appliances. There is also access to the rear garden.