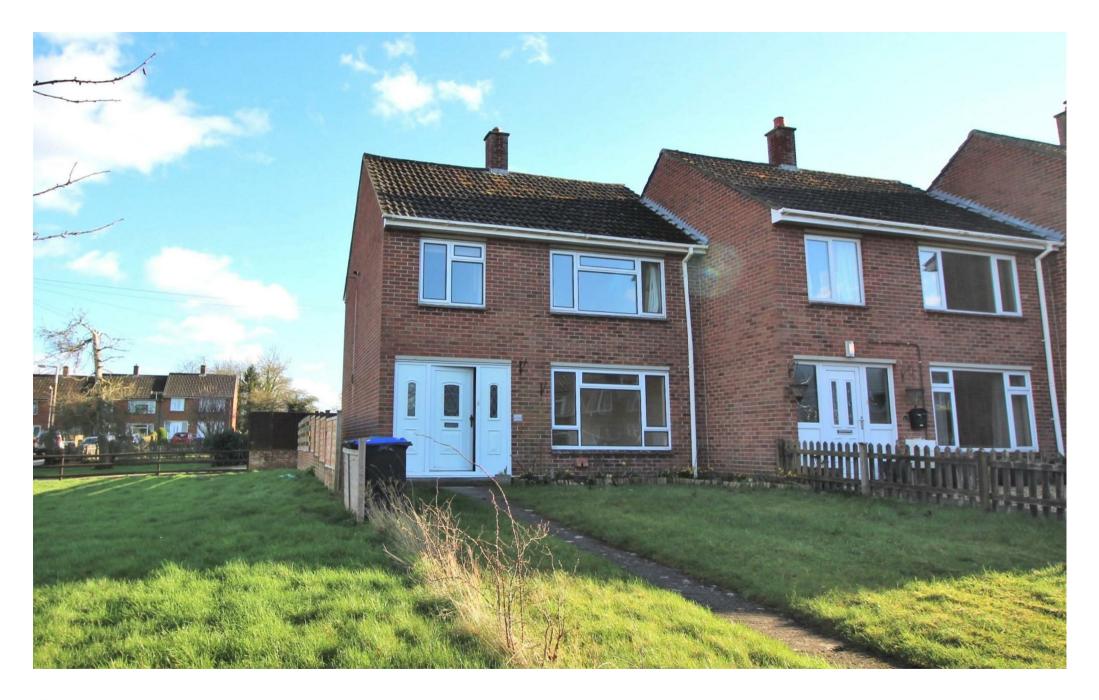

© 24 Churchill Close, Calne, Wiltshire, SN11 8EL

## 

A well presented three bedroom end of terrace house with enclosed rear garden situated within a quiet location a short drive of the town centre. Available 29th July 2024, unfurnished, £1100pcm (pets considered).

## @ EPC Rating

VIEWINGS MONDAY 22ND JULY 2024 4.00PM-5.15PM STRICTLY BY APPOINTMENT A well presented three bedroom end of terrace house with enclosed rear garden situated within a quiet location a short drive of the town centre. Available 29th July 2024, unfurnished, £1100pcm (pets considered).

Externally, there are gardens front and rear with the rear garden having a timber shed. Parking is easily available on-street. Further benefits include gas fired central heating and double glazing.

A minimum contract for this property is 12 months.