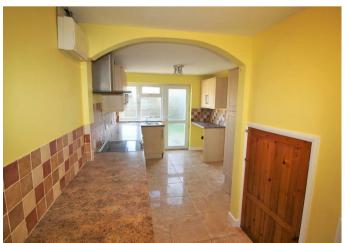

Accommodation comprises entrance porch, a front to back living/dining room plus sliding doors leading out to the rear garden. There is also access from the dining area to the kitchen.

The modern kitchen is a great size with ample worktop space and storage. There is an oven, optional dishwasher and space for additional appliances. There is also access to the rear garden.