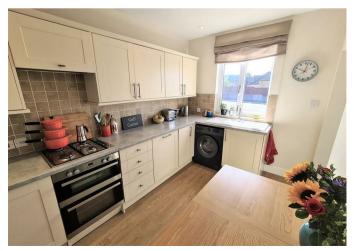

The light and airy accommodation benefits from an initial entrance hall, with useful storage utility cupboard, leading into the stylish modern kitchen/breakfast room with oven, hob and integrated dishwasher.