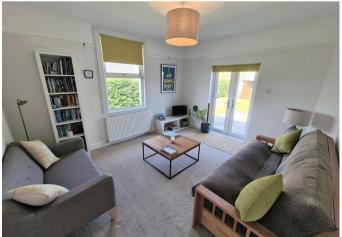

The living room enjoys a dual-aspect with French doors opening on to the patio and rear garden. There is a generous bay-fronted master bedroom, which benefits from built-in wardrobes, and a further second smaller double bedroom. The shower room is contemporary in design with a larger than average shower cubicle.