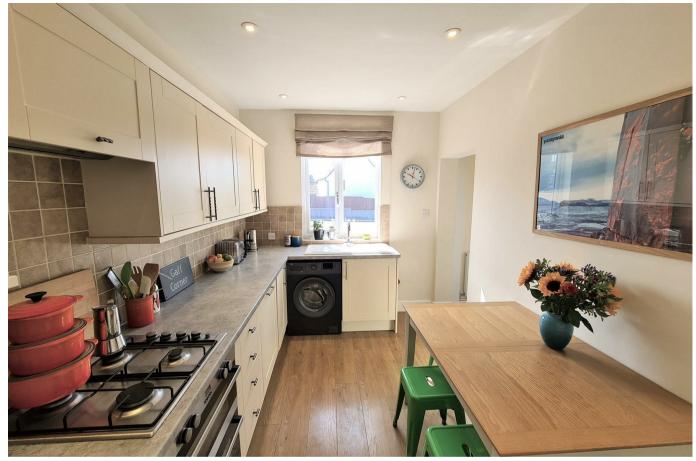

The light and airy accommodation benefits from an initial entrance hall, with useful storage utility cupboard, leading into the stylish modern kitchen/breakfast room with oven, hob and integrated dishwasher.