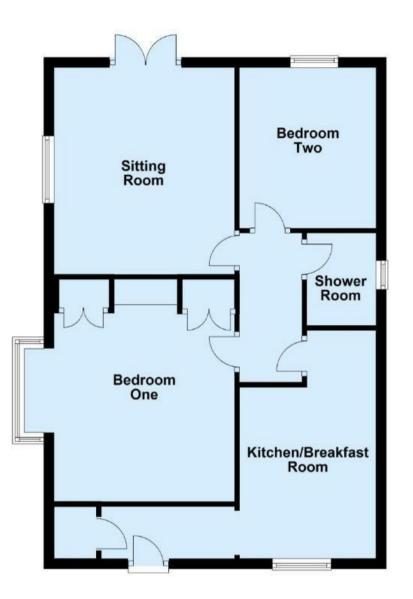

The light and airy accommodation benefits from an initial entrance hall, with useful storage utility cupboard, leading into the stylish modern kitchen/breakfast room with oven, hob and integrated dishwasher.

The living room enjoys a dual-aspect with French doors opening on to the patio and rear garden. There is a generous bay-fronted master bedroom, which benefits from built-in wardrobes, and a further second smaller double bedroom. The shower room is contemporary in design with a larger than average shower cubicle.

Externally the property offers ample driveway parking for numerous vehicles, and a good size wrap-around garden.

A minimum contract for this property is 12 months.

Disclaimer These particulars, whilst believed to be accurate are set out as a general outline only for guidance and do not constitute any part of an offer or contract. Intending purchasers should not rely on them as statements of representation of fact, but must satisfy themselves by inspection or otherwise as to their accuracy. No person in this firms employment has the authority to make or give any representation or warranty in respect of the property. All measurements and distances are approximate only. Your home is at risk if you do not keep up repayments on a mortgage or other loan secured on it.