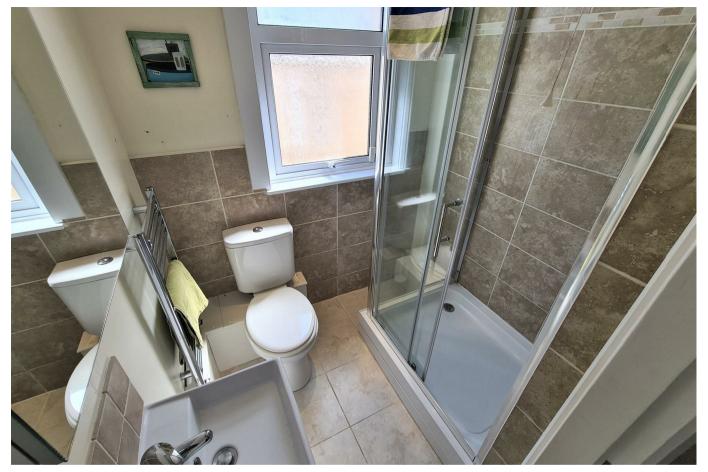

The living room enjoys a dual-aspect with French doors opening on to the patio and rear garden. There is a generous bay-fronted master bedroom, which benefits from built-in wardrobes, and a further second smaller double bedroom. The shower room is contemporary in design with a larger than average shower cubicle.