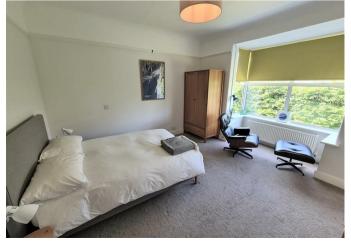

The living room enjoys a dual-aspect with French doors opening on to the patio and rear garden. There is a generous bay-fronted master bedroom, which benefits from built-in wardrobes, and a further second smaller double bedroom. The shower room is contemporary in design with a larger than average shower cubicle.