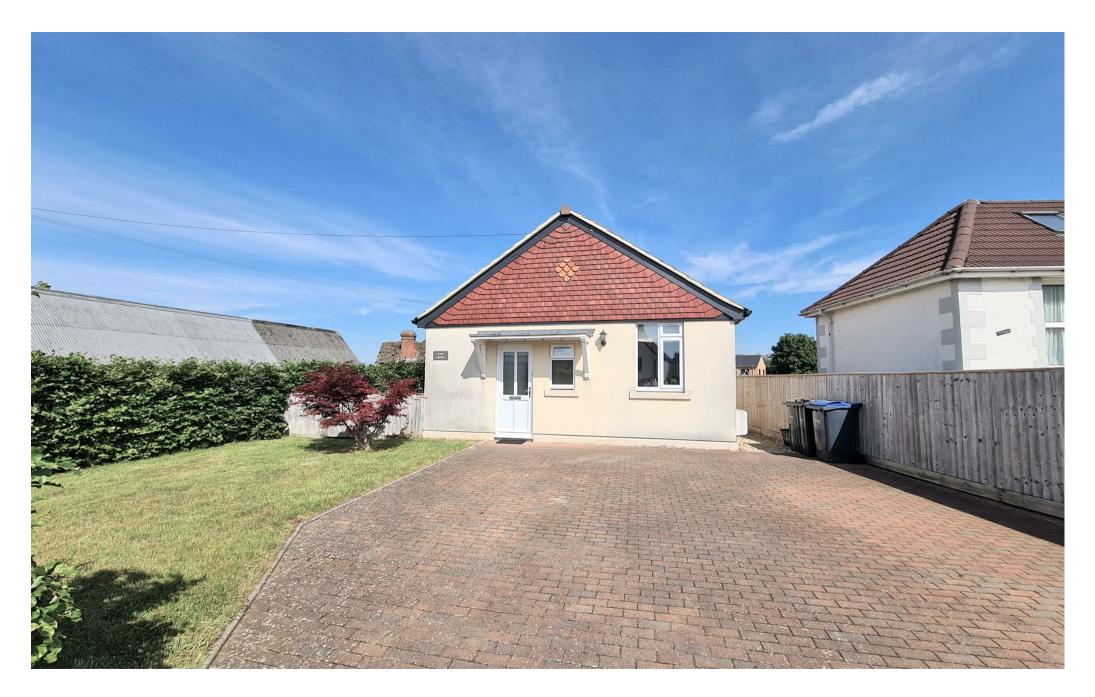

Acer Corner Burlands Road, Chippenham, Wiltshire, SN15 3DF

In branch | Online | On the move strakers.co.uk

- Acer Corner Burlands Road, Chippenham, Wiltshire, SN15 3DF
- £1,150 PCM

Acer Corner is an extremely well-located and well presented two bedroom detached bungalow, situated in the very heart of Chippenham, only a stones throw from the town centre and railway station. Available 26th August 2024, unfurnished,  $\pm$ 1150pcm (sorry no pets).

\*\*\*DUE TO A HIGH VOLUME OF INTEREST WE ARE NO LONGER TAKING ANY FURTHER VIEWINGS FOR THIS PROPERTY. TO BE REGISTERED FOR ALTERNATIVE PROPERTIES, PLEASE CALL THE OFFICE\*\*\* Acer Corner is an extremely well-located and well presented two bedroom detached bungalow, situated in the very heart of Chippenham, only a stones throw from the town centre and railway station. Available 26th August 2024, unfurnished, £1150pcm (sorry no pets).

Externally the property offers ample driveway parking for numerous vehicles, and a good size wrap-around garden.

A minimum contract for this property is 12 months.

Disclaimer These particulars, whilst believed to be accurate are set out as a general outline only for guidance and do not constitute any part of an offer or contract. Intending purchasers should not rely on them as statements of representation of fact, but must satisfy themselves by inspection or otherwise as to their accuracy. No person in this firms employment has the authority to make or give any representation or warranty in respect of the property. All measurements and distances are approximate only. Your home is at risk if you do not keep up repayments on a mortgage or other loan secured on it.