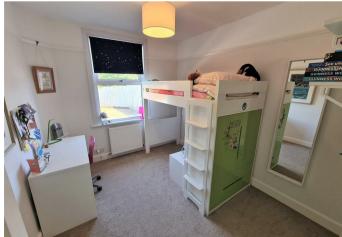

The living room enjoys a dual-aspect with French doors opening on to the patio and rear garden. There is a generous bay-fronted master bedroom, which benefits from built-in wardrobes, and a further second smaller double bedroom. The shower room is contemporary in design with a larger than average shower cubicle.