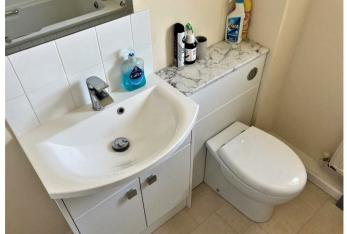

The kitchen is modern with oven, hob and space for additional appliances. Situated to the first floor are two bedrooms and a modern bathroom. The master bedroom benefits from having fitted wardrobes, shower and sink. Bedroom two also has fitted wardrobes.