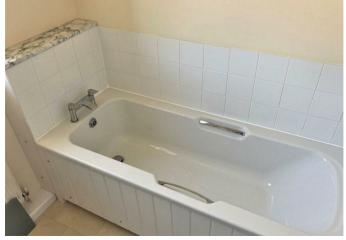

The kitchen is modern with oven, hob and space for additional appliances. Situated to the first floor are two bedrooms and a modern bathroom. The master bedroom benefits from having fitted wardrobes, shower and sink. Bedroom two also has fitted wardrobes.