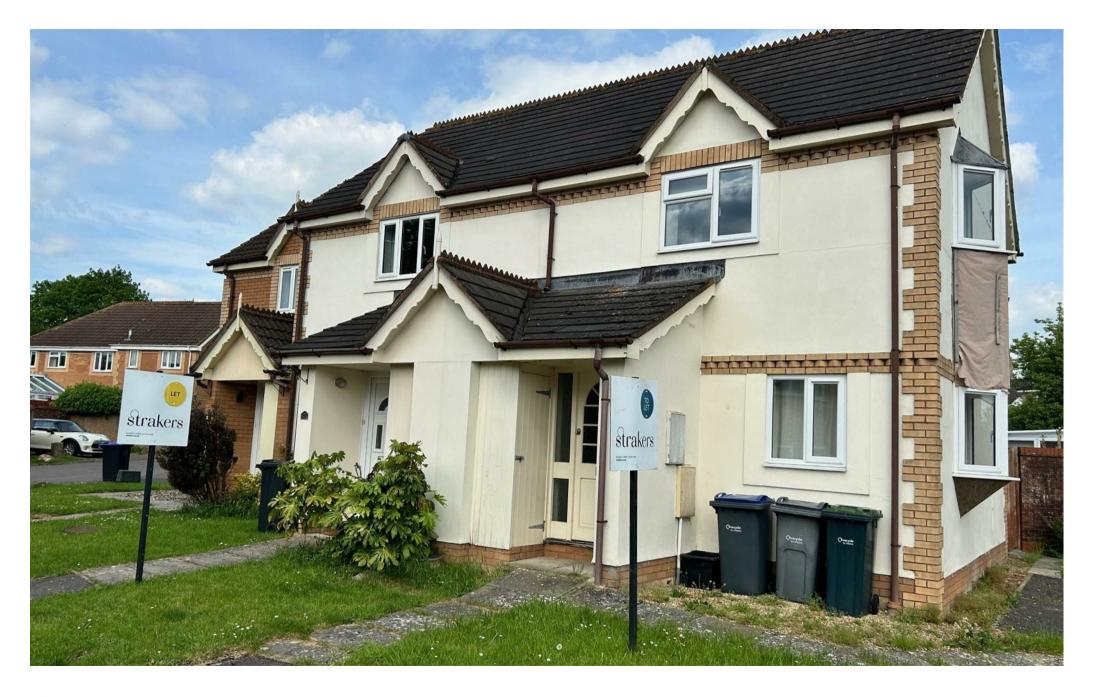

© 21 Pewsham Lock, Chippenham, Wiltshire, SN15 3GH

## 

A two bedroom house with off street parking situated on the popular Pewsham residential development. Available 29th May 2024, unfurnished, £935pcm (sorry no pets).

- TO LET
- WELL PRESENTED
- TWO BEDROOMS
- POPULAR LOCATION
- ALLOCATED PARKING
- ENCLOSED GARDEN
- COUNCIL TAX BAND B
- UNFURNISHED
- AVAILABLE 29TH MAY 2024

Externally there is off street parking for two vehicles and an enclosed rear garden with shed together with a useful external storage cupboard situated to the front of the property.

Further benefits include gas fired central heating and the property is situated within walking distance of local amenities including a shop, Doctors surgery, pharmacy, public house and Primary School whilst providing good access to the town centre, main line train station and the M4-Junction 17.