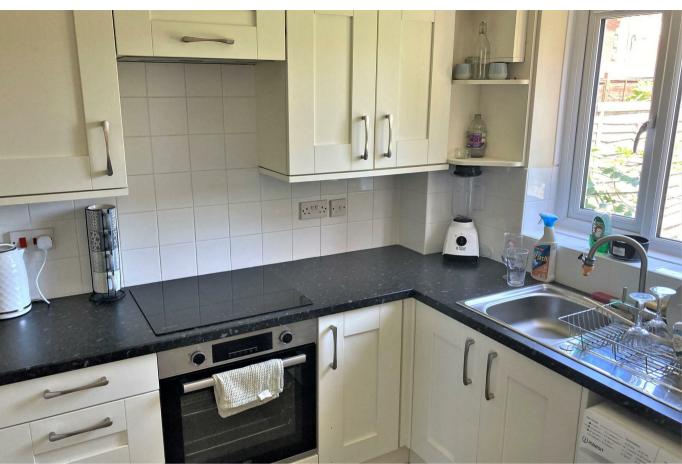

The kitchen is modern with oven, hob and space for additional appliances. Situated to the first floor are two bedrooms and a modern bathroom. The master bedroom benefits from having fitted wardrobes, shower and sink. Bedroom two also has fitted wardrobes.