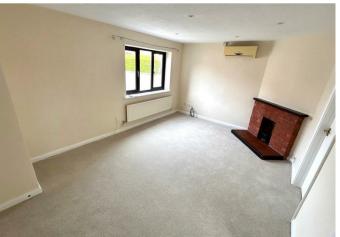

Accommodation comprises of entrance hall, cloakroom, living room with new carpet and feature fireplace, dining room with new carpet and access to the rear garden. The kitchen benefits from having an oven and hob.