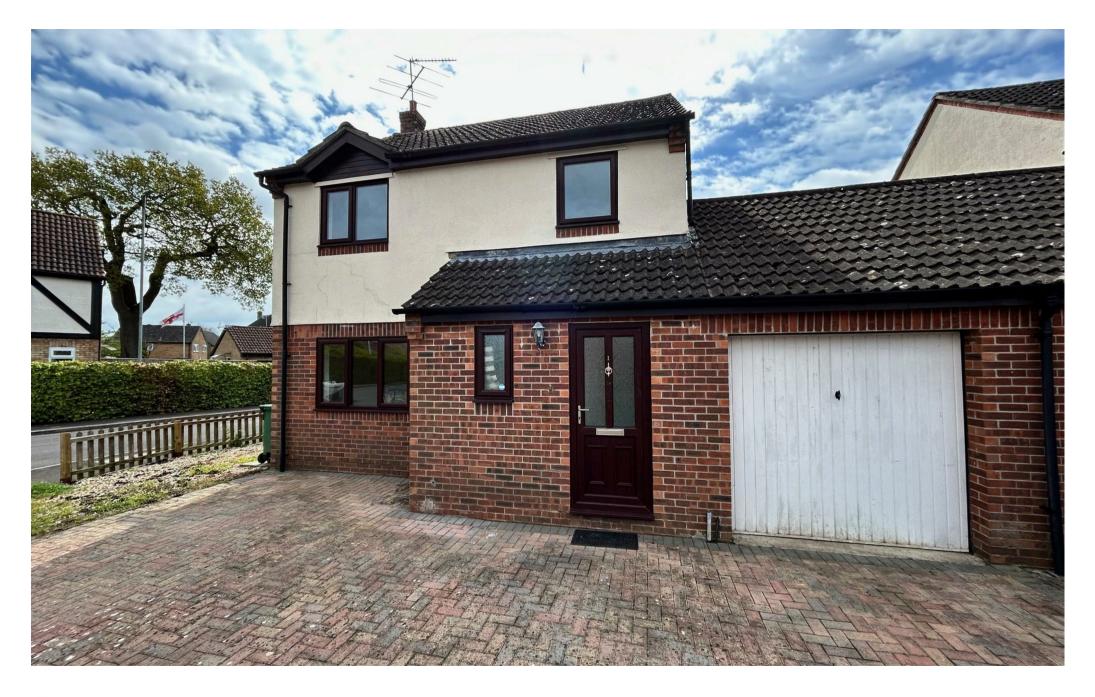

 1 Hatherall Road, Pewsham, Chippenham, Wiltshire, SN15 3ST

## 

A well presented three bedroom link-detached house with garage and parking situated on the popular Pewsham residential development. Available now, unfurnished £1250pcm (sorry no pets).

- TO LET
- WELL PRESENTED
- THREE BEDROOMS
- POPULAR LOCATION
- GARAGE & PARKING
- CLOSE TO AMENITIES
- COUNCIL TAX BAND D
- UNFURNSHED
- AVAILABLE NOW

## @ EPC Rating D

A well presented three bedroom link-detached house with garage and parking situated on the popular Pewsham residential development. Available now, unfurnished £1250pcm (sorry no pets).