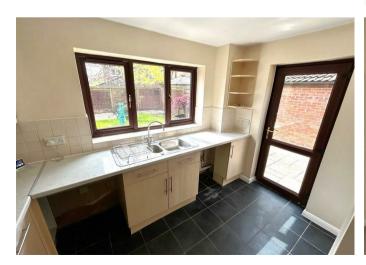

Accommodation comprises of entrance hall, cloakroom, living room with new carpet and feature fireplace, dining room with new carpet and access to the rear garden. The kitchen benefits from having an oven and hob.