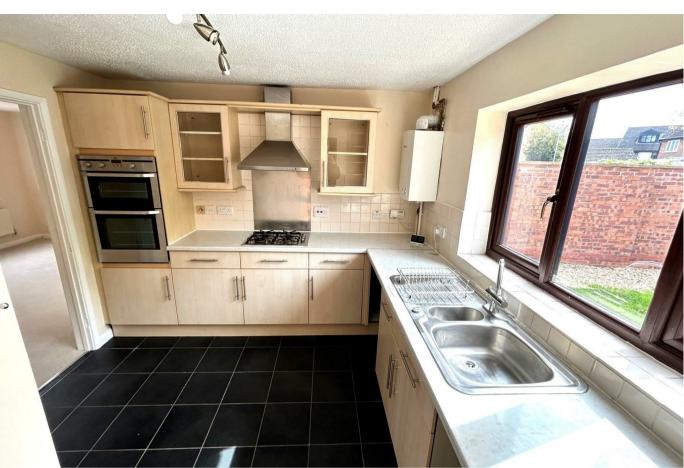

Accommodation comprises of entrance hall, cloakroom, living room with new carpet and feature fireplace, dining room with new carpet and access to the rear garden. The kitchen benefits from having an oven and hob.