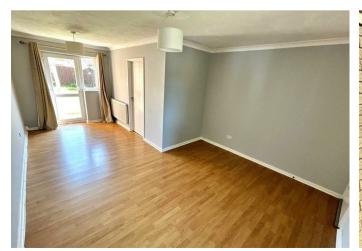

Accommodation comprises entrance porch, a nice size open plan living/dining room with door leading out to the rear garden. Accessed off the dining area is a modern fitted kitchen with oven, space for additional appliances and a large under stairs cupboard.