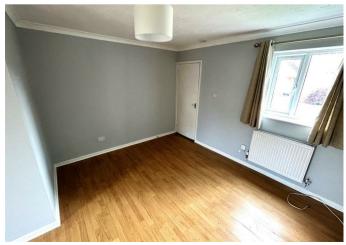

Accommodation comprises entrance porch, a nice size open plan living/dining room with door leading out to the rear garden. Accessed off the dining area is a modern fitted kitchen with oven, space for additional appliances and a large under stairs cupboard.

Situated to the first floor are two bedrooms and a contemporary bathroom with shower over. Bedroom one is a double in size and benefits from having fitted wardrobes and an en-suite shower and basin. Bedroom two is single in size however, benefits from having fitted wardrobes and storage.