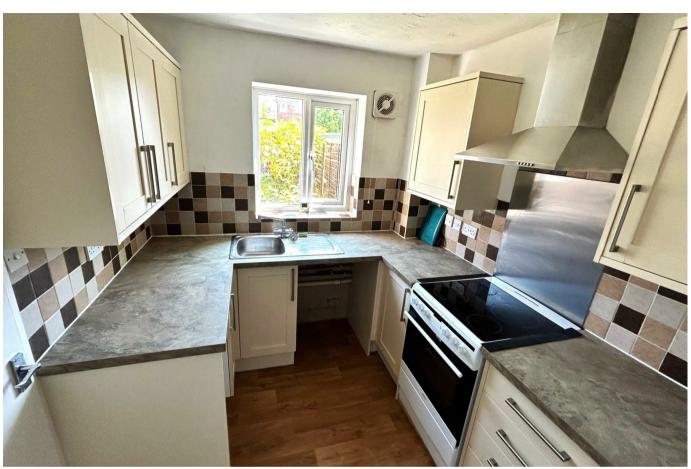

Accommodation comprises entrance porch, a nice size open plan living/dining room with door leading out to the rear garden. Accessed off the dining area is a modern fitted kitchen with oven, space for additional appliances and a large under stairs cupboard.