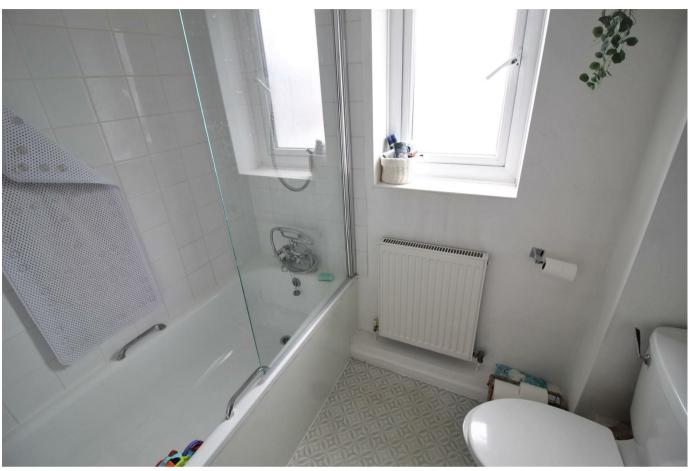

Situated to the first floor are two bedrooms and a contemporary bathroom with shower over. Bedroom one is a double in size and benefits from having fitted wardrobes and an en-suite shower and basin. Bedroom two is single in size however, benefits from having fitted wardrobes and storage.