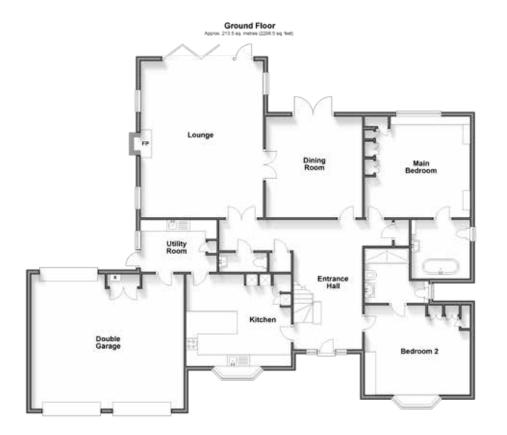

### **GROUND FLOOR**

Entrance Hall Cloakroom

Kitchen 14'9 x 13'1 (4.50m x 3.99m) Utility 10'11 x 7'0 (3.33m x 2.14m) 22'10 x 17'9 (6.96m x 5.41m) Lounge Dining Room 14'9 x 14'9 (4.50m x 4.50m) Bedroom 1 15'4 x 14'9 (4.68m x 4.50m)

En-suite Bathroom

Bedroom 2

En-suite Shower Room

Landing Study Terrace Bedroom 3

En-suite shower room Bedroom 4

Shower room

FIRST FLOOR

21'5 x 18'1 (6.53m x 5.52m) 15'0 x 13'11 (4.58m x 3.99m) 19'1 maximum x 15'3 maximum (5.82m

x 4.65m)

14'9 x 13'1 (4.50m x 3.99m)

#### **OUTSIDE**

Rear Garden Front Garden Driveway Garage

22'8 x 18'4 (6.91m x 5.59m)

15'8 x 12'11 (4.78m x 3.94m)

Agents notes: All measurements are approximate and for general guidance only and whilst every attempt has been made to ensure accuracy, they must not be relied on. The fixtures, fittings and appliances referred to have not been tested and therefore no guarantee can be given that they are in working order. Internal photographs are reproduced for general information and it must not be inferred that any item shown is included with the property. For a free valuation, contact the numbers listed on the brochure. Copyright © 2024 Fine & Country Ltd. Registered in England and Wales. Company Reg. No. 2597969. Registered office address: St Leonard's House, North Street, Horsham, West Sussex. RH12 1RJ. Printed