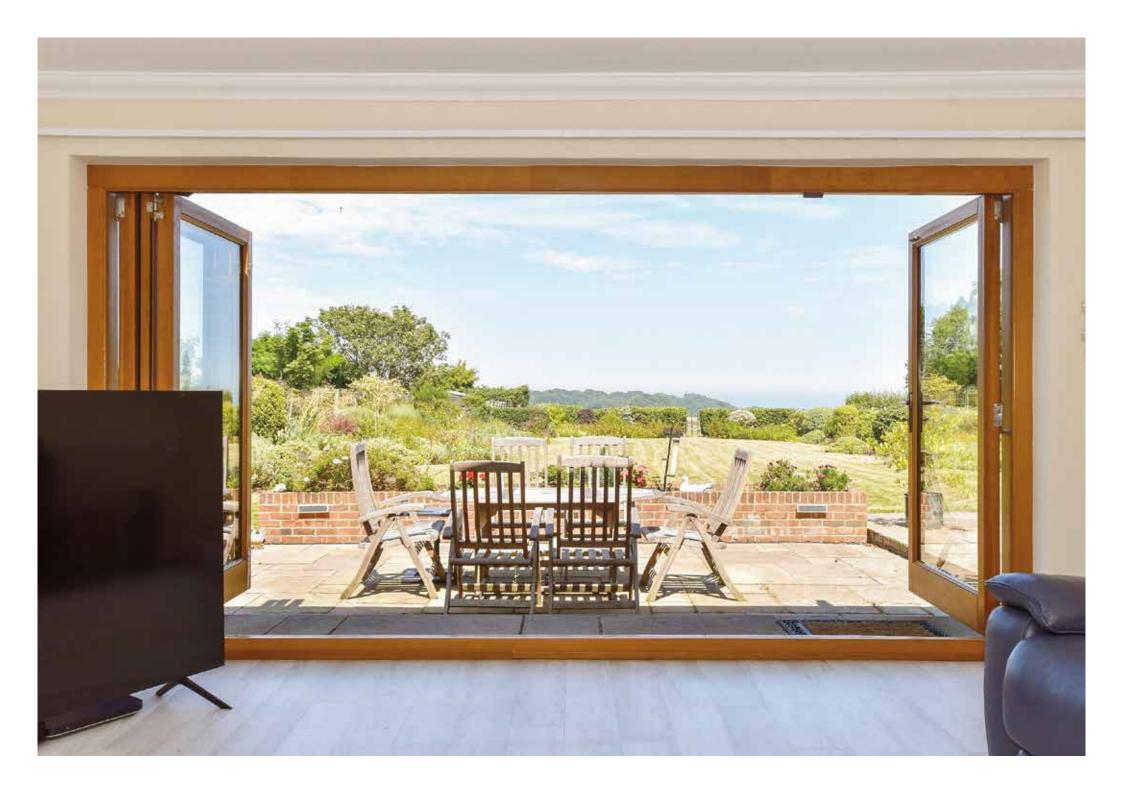

It is not until you walk into the dining room and see the view from the large french doors that you begin to appreciate the superb location of this wonderful family home. It looks straight out onto the very large landscaped and beautifully maintained rear garden with lawns, large flower and shrub borders, a garden shed and a gate straight on to the North Foreland golf club's Northcliffe course with views across to the sea at Joss Bay. The dining room is ideal for supper parties and family get togethers and has double oak and glazed doors to the impressive lounge with its bi folding doors to the large rear terrace bringing the outdoors inside on a warm sunny day. For colder days there is a hi tech automatic gas fire and underfloor heating on the ground floor. Also on the ground floor are two double bedrooms with Dempsey fitted wardrobes and bedroom furniture. One has a bay window and an en suite shower while the other includes a lovely bathroom with a stand alone claw foot bath.

Once upstairs you can appreciate even more the stunning views across the golf course to the North Sea and watch golfers enjoying their game and the pilot boats stopping alongside the large ships off Joss and Kingsgate bays. These views are particularly apparent when you step onto the large terrace through the bi folding doors in the first floor study. If required this room could always be converted into the main bedroom as it includes a large cupboard with existing plumbing that could be turned into an ensuite shower room. There is also a cupboard with all the controls for the alarm system, automatic front gates and 24 hour recording CCTV. Also on this floor is a large family bathroom with a corner bath and separate shower and two double bedrooms with lovely views including one with ensuite facilities.