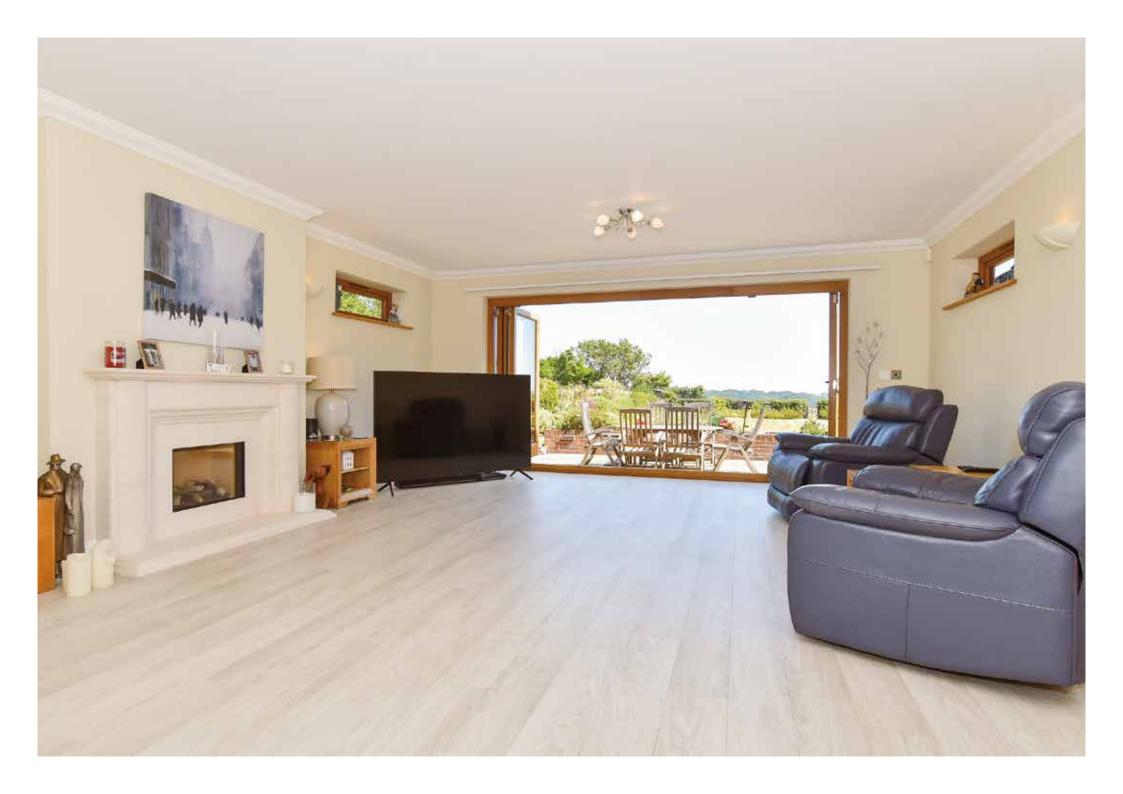

It is not until you walk into the dining room and see the view from the large french doors that you begin to appreciate the superb location of this wonderful family home. It looks straight out onto the very large landscaped and beautifully maintained rear garden with lawns, large flower and shrub borders, a garden shed and a gate straight on to the North Foreland golf club's Northcliffe course with views across to the sea at Joss Bay. The dining room is ideal for supper parties and family get togethers and has double oak and glazed doors to the impressive lounge with its bi folding doors to the large rear terrace bringing the outdoors inside on a warm sunny day. For colder days there is a hi tech automatic gas fire and underfloor heating on the ground floor. Also on the ground floor are two double bedrooms with Dempsey fitted wardrobes and bedroom furniture. One has a bay window and an en suite shower while the other includes a lovely bathroom with a stand alone claw foot bath.