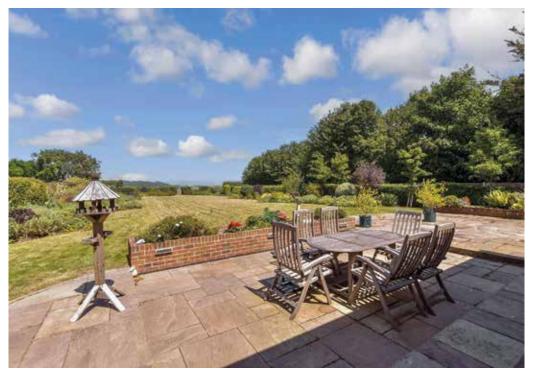

It is not until you walk into the dining room and see the view from the large french doors that you begin to appreciate the superb location of this wonderful family home. It looks straight out onto the very large landscaped and beautifully maintained rear garden with lawns, large flower and shrub borders, a garden shed and a gate straight on to the North Foreland golf club's Northcliffe course with views across to the sea at Joss Bay. The dining room is ideal for supper parties and family get togethers and has double oak and glazed doors to the impressive lounge with its bi folding doors to the large rear terrace bringing the outdoors inside on a warm sunny day. For colder days there is a hi tech automatic gas fire and underfloor heating on the ground floor. Also on the ground floor are two double bedrooms with Dempsey fitted wardrobes and bedroom furniture. One has a bay window and an en suite shower while the other includes a lovely bathroom with a stand alone claw foot bath.