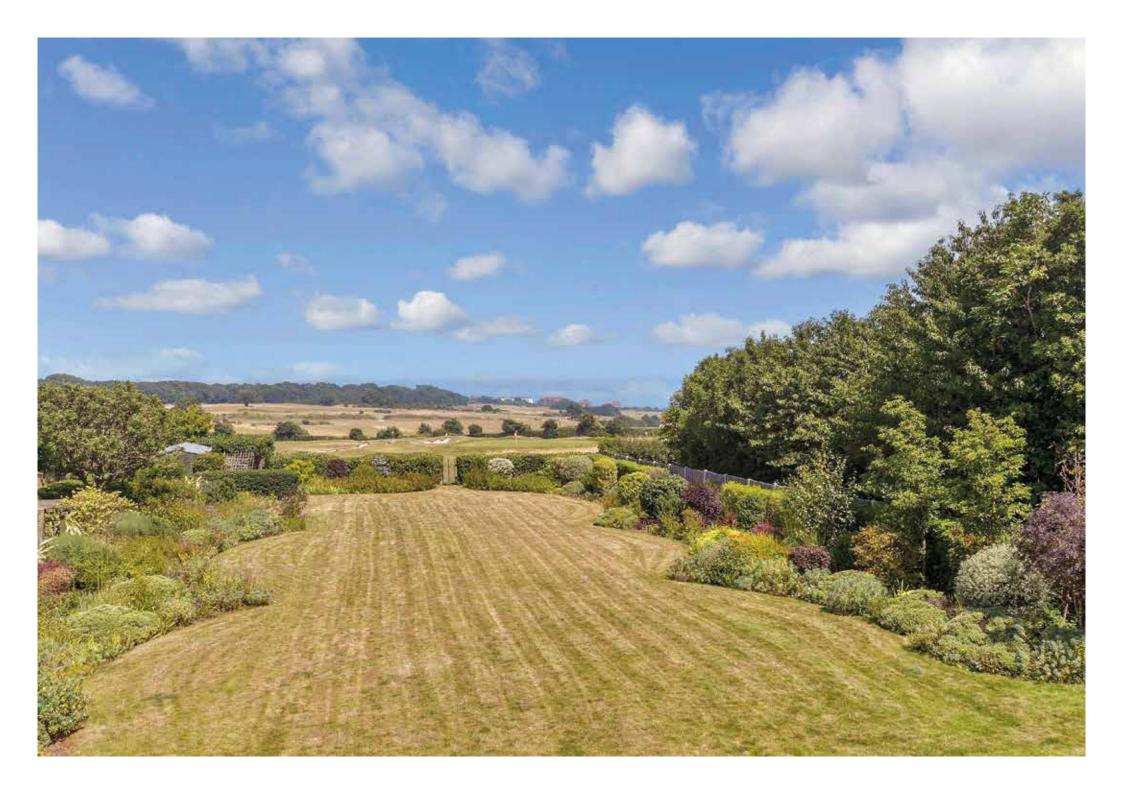

It is not until you walk into the dining room and see the view from the large french doors that you begin to appreciate the superb location of this wonderful family home. It looks straight out onto the very large landscaped and beautifully maintained rear garden with lawns, large flower and shrub borders, a garden shed and a gate straight on to the North Foreland golf club's Northcliffe course with views across to the sea at Joss Bay. The dining room is ideal for supper parties and family get togethers and has double oak and glazed doors to the impressive lounge with its bi folding doors to the large rear terrace bringing the outdoors inside on a warm sunny day. For colder days there is a hi tech automatic gas fire and underfloor heating on the ground floor. Also on the ground floor are two double bedrooms with Dempsey fitted wardrobes and bedroom furniture. One has a bay window and an en suite shower while the other includes a lovely bathroom with a stand alone claw foot bath.