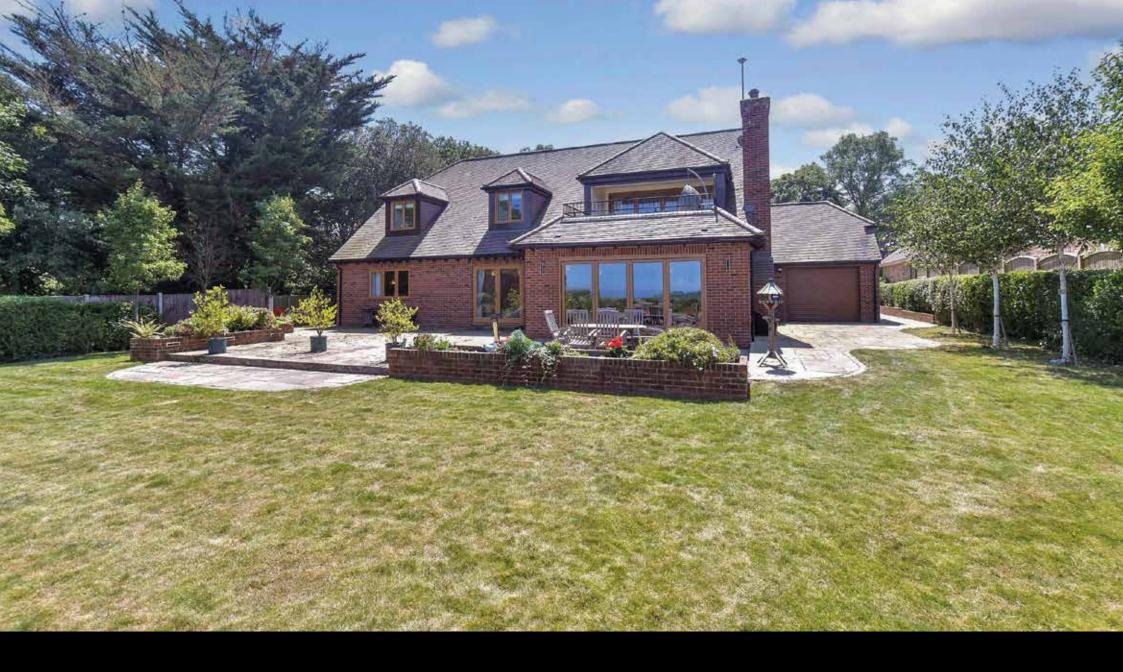

### Seascape

Nestling in the centre of a vast plot measuring 0.5173 of an acre, this stunning contemporary property is a delight to behold with its mellow brickwork, varied roof lines, European oak framed windows, front door with stained glass and electronic garage doors. From the moment you sweep through the curved brick wall entrance and wrought iron gates to park your car on the very large paved frontage, flanked by lawns, flower borders and an impressive fountain, you will want to see what the interior has to offer. As you cross the threshold the first thing you notice is the impressive double height entrance hall with its wonderful hand built curved oak staircase leading to the galleried landing.

It is not until you walk into the dining room and see the view from the large french doors that you begin to appreciate the superb location of this wonderful family home. It looks straight out onto the very large landscaped and beautifully maintained rear garden with lawns, large flower and shrub borders, a garden shed and a gate straight on to the North Foreland golf club's Northcliffe course with views across to the sea at Joss Bay. The dining room is ideal for supper parties and family get togethers and has double oak and glazed doors to the impressive lounge with its bi folding doors to the large rear terrace bringing the outdoors inside on a warm sunny day. For colder days there is a hi tech automatic gas fire and underfloor heating on the ground floor. Also on the ground floor are two double bedrooms with Dempsey fitted wardrobes and bedroom furniture. One has a bay window and an en suite shower while the other includes a lovely bathroom with a stand alone claw foot bath.