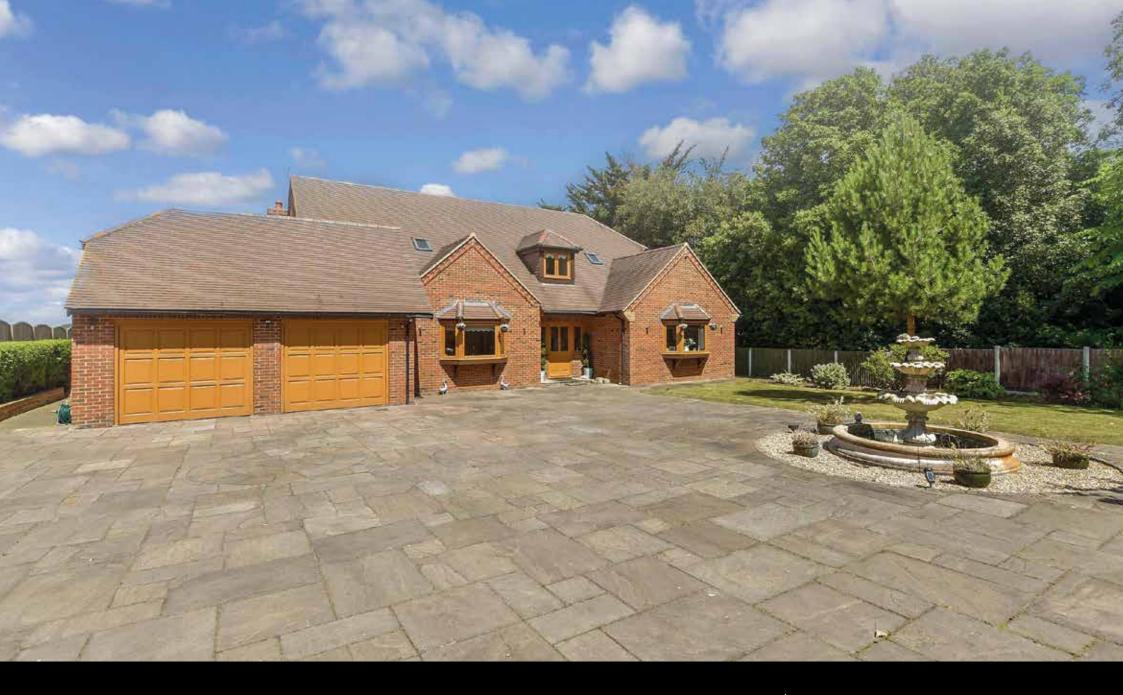

### Seascape

Nestling in the centre of a vast plot measuring 0.5173 of an acre, this stunning contemporary property is a delight to behold with its mellow brickwork, varied roof lines, European oak framed windows, front door with stained glass and electronic garage doors. From the moment you sweep through the curved brick wall entrance and wrought iron gates to park your car on the very large paved frontage, flanked by lawns, flower borders and an impressive fountain, you will want to see what the interior has to offer. As you cross the threshold the first thing you notice is the impressive double height entrance hall with its wonderful hand built curved oak staircase leading to the galleried landing.