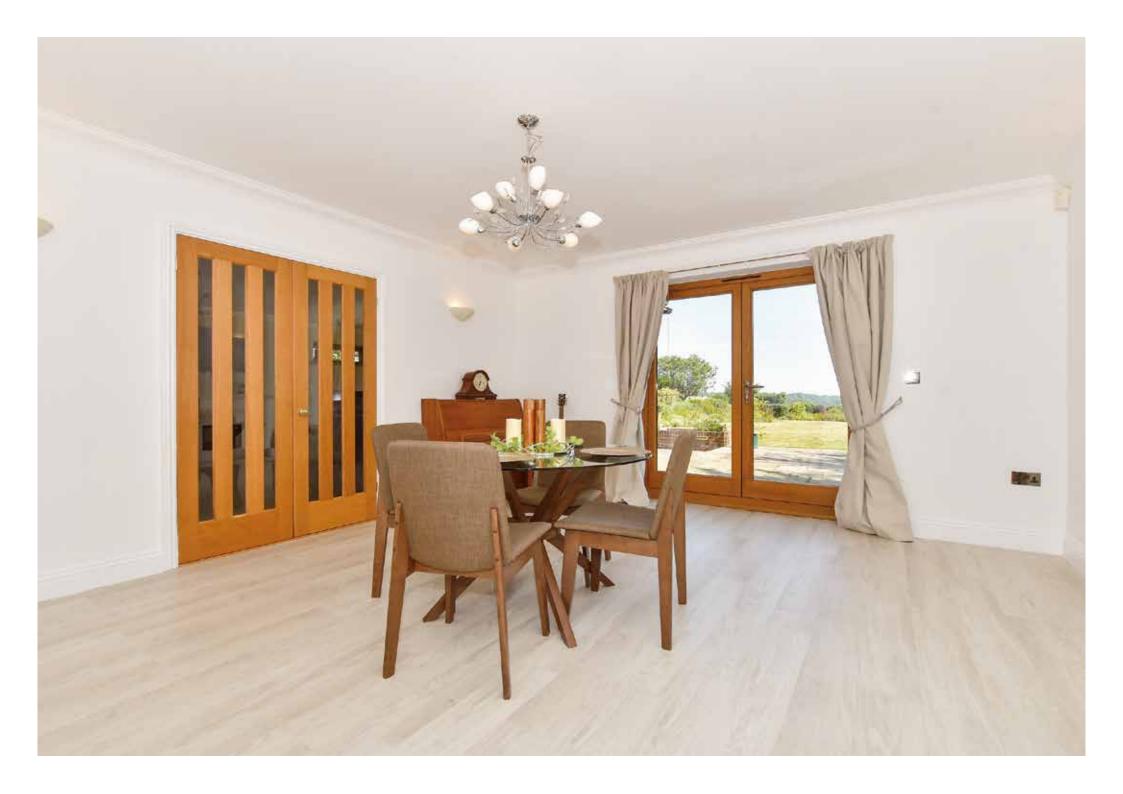

It is not until you walk into the dining room and see the view from the large french doors that you begin to appreciate the superb location of this wonderful family home. It looks straight out onto the very large landscaped and beautifully maintained rear garden with lawns, large flower and shrub borders, a garden shed and a gate straight on to the North Foreland golf club's Northcliffe course with views across to the sea at Joss Bay. The dining room is ideal for supper parties and family get togethers and has double oak and glazed doors to the impressive lounge with its bi folding doors to the large rear terrace bringing the outdoors inside on a warm sunny day. For colder days there is a hi tech automatic gas fire and underfloor heating on the ground floor. Also on the ground floor are two double bedrooms with Dempsey fitted wardrobes and bedroom furniture. One has a bay window and an en suite shower while the other includes a lovely bathroom with a stand alone claw foot bath.