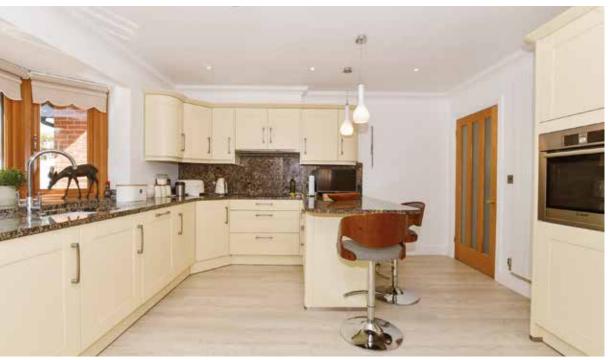

There is a well proportioned kitchen with easy to clean floor tiles, granite worktops, a peninsular breakfast bar and beautiful hand crafted Christopher Dempsey units housing a double oven, dishwasher, hob and integrated fridge/freezer. There is a cloakroom and an adjacent utility room that also includes an additional built in freezer and access to the very large double garage with ceramic tiles and an additional garage door opening to the rear of the property.