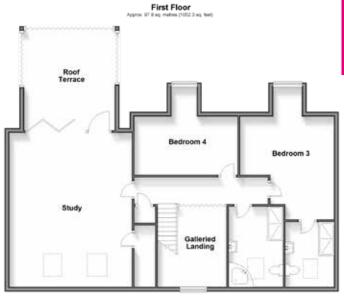

En-suite Bathroom

Bedroom 2

En-suite Shower Room

Landing Study Terrace Bedroom 3

En-suite shower room Bedroom 4

Shower room

FIRST FLOOR

21'5 x 18'1 (6.53m x 5.52m) 15'0 x 13'11 (4.58m x 3.99m) 19'1 maximum x 15'3 maximum (5.82m

x 4.65m)

14'9 x 13'1 (4.50m x 3.99m)