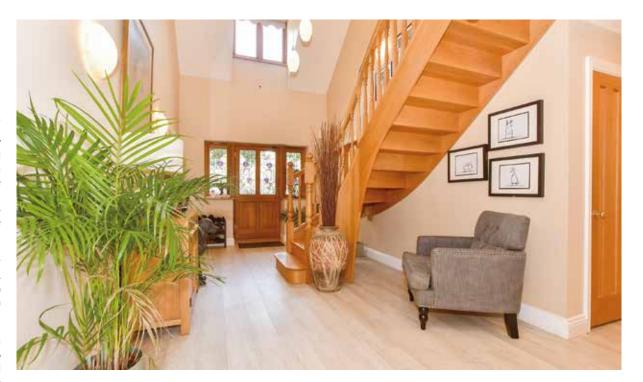

### Seascape

Nestling in the centre of a vast plot measuring 0.5173 of an acre, this stunning contemporary property is a delight to behold with its mellow brickwork, varied roof lines, European oak framed windows, front door with stained glass and electronic garage doors. From the moment you sweep through the curved brick wall entrance and wrought iron gates to park your car on the very large paved frontage, flanked by lawns, flower borders and an impressive fountain, you will want to see what the interior has to offer. As you cross the threshold the first thing you notice is the impressive double height entrance hall with its wonderful hand built curved oak staircase leading to the galleried landing.