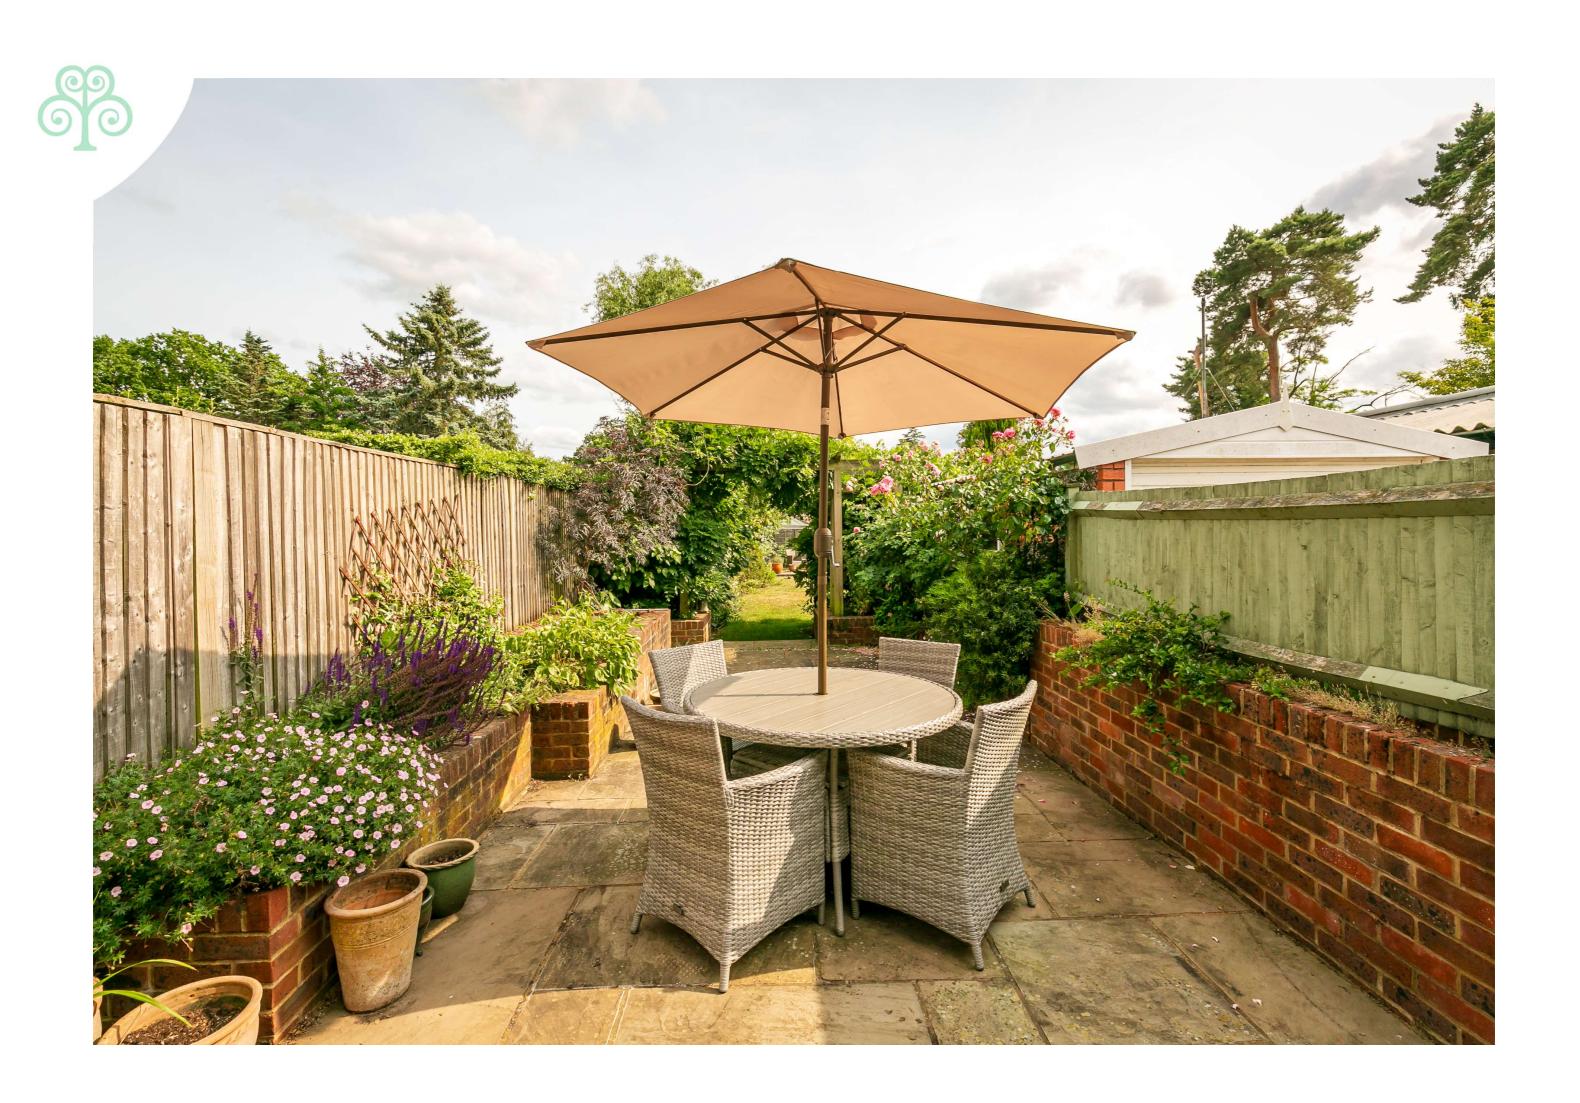

The first floor consists of three double bedrooms, one with fitted wardrobes whilst the other two enjoy views over the gardens. The current vendor has added a shower room and WC to the first floor.

Stepping into the garden, the lovely patio leads to a wisteria-clad archway through to the lawned area with an additional patio at the end of the garden. The double-length garage/workshop can also be accessed from the garden.