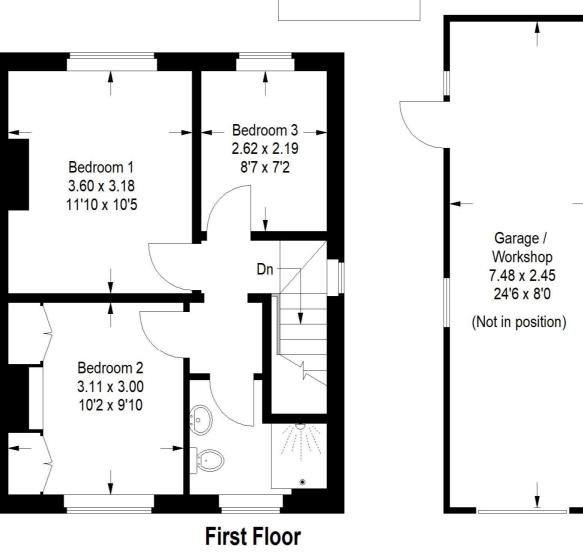

The first floor consists of three double bedrooms, one with fitted wardrobes whilst the other two enjoy views over the gardens. The current vendor has added a shower room and WC to the first floor.

Stepping into the garden, the lovely patio leads to a wisteria-clad archway through to the lawned area with an additional patio at the end of the garden. The double-length garage/workshop can also be accessed from the garden.

### **Sweetwater Lane, Shamley Green**

Kitchen / **Dining Room** 5.39 x 2.83 17' 8 x 9' 3 Sitting Room 6.81 x 3.57 22'4 x 11'9 **Ground Floor** 

Approximate Gross Internal Area =
Ground Floor = 52 sq m / 560 sq ft
First Floor = 37 sq m / 398 sq ft
Garage / Workshop = 18.2 sq m /196 sq ft
Total = 107.2 sq m / 1154 sq ft

This plan is for representation purposes only as defined by the RICS Code of Measuring Practice. Not drawn to scale unless stated. Please check all dimensions before making any decisions reliant upon them. No guarantee is given on square footage if quoted. Any figures if quoted should not be used as a basis for valuation.