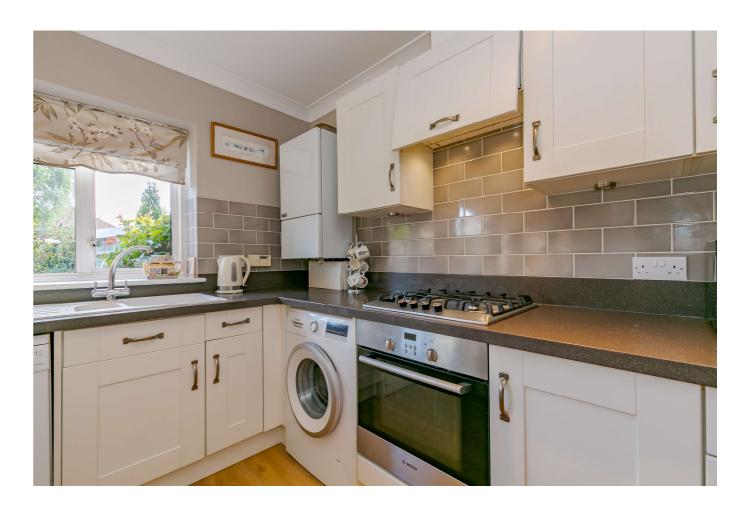

The front door opens into a lovely light hallway with a useful cloaks area, an understairs storage cupboard, a family bathroom/separate cloakroom, and stairs leading to the first floor. There is a door to the gorgeous sitting room which benefits from a lovely fireplace and window to the front. The sitting room leads to the dining area, a breakfast bar, and a well-fitted kitchen. This open-plan dining area has bifold doors that open onto the patio and provide a stunning outlook into the garden. The downstairs has wooden flooring throughout.