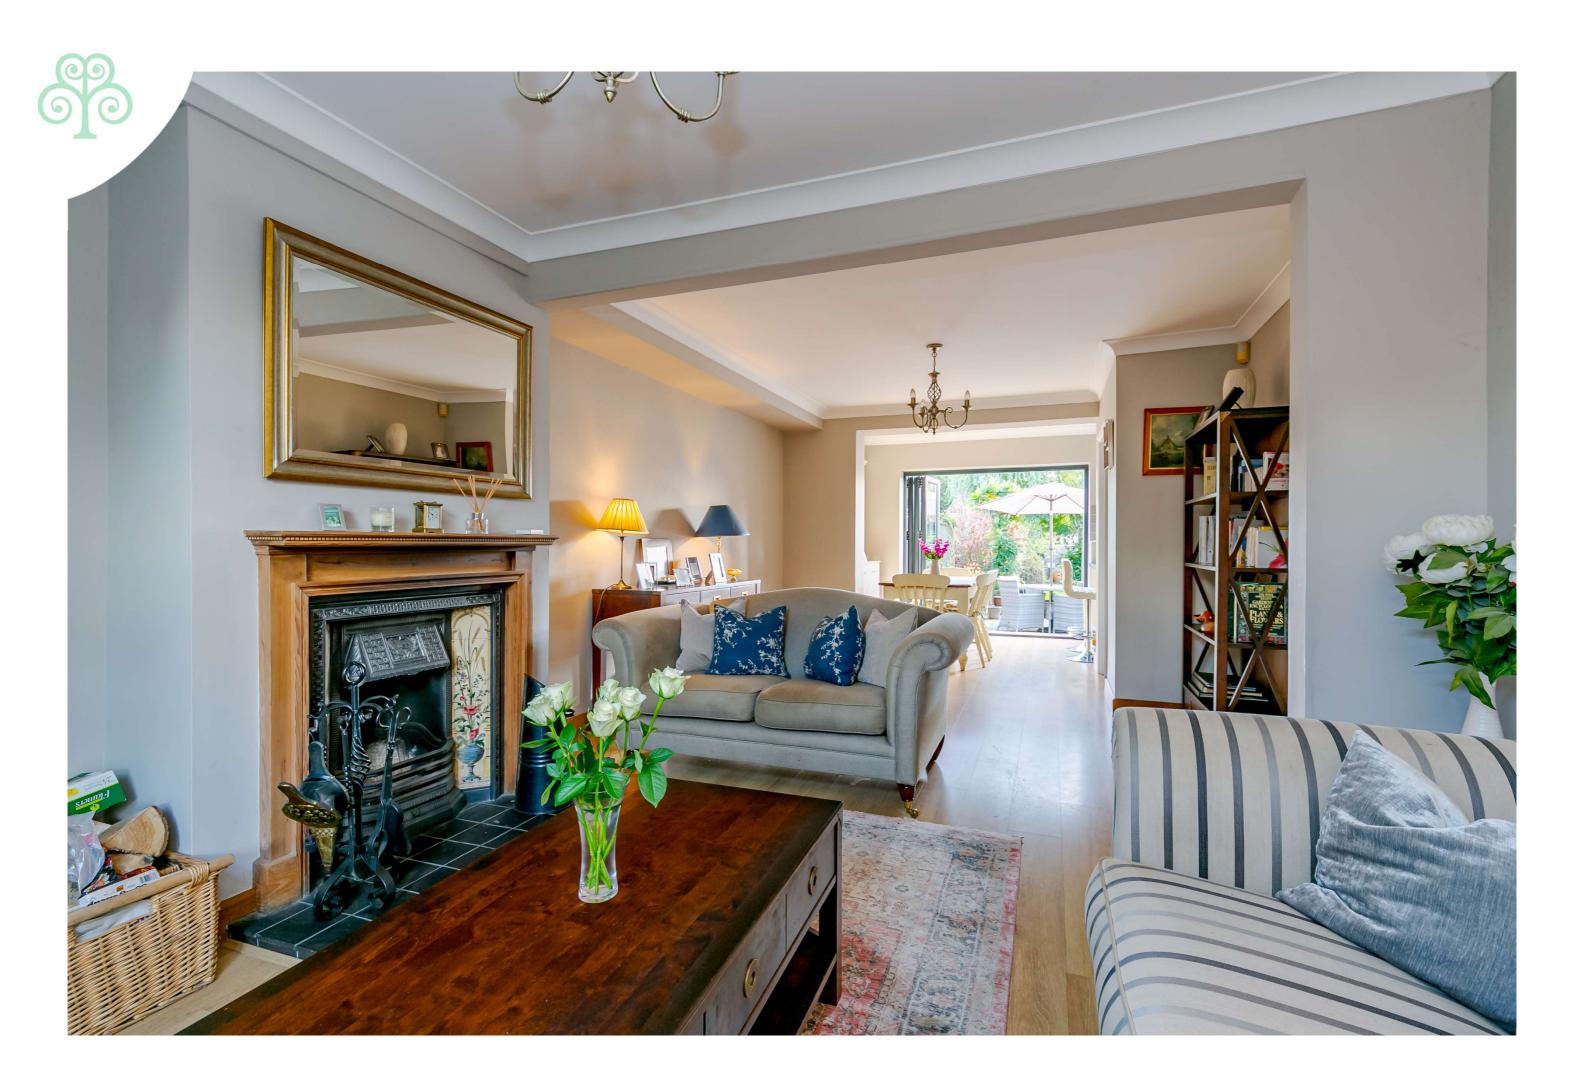

The front door opens into a lovely light hallway with a useful cloaks area, an understairs storage cupboard, a family bathroom/separate cloakroom, and stairs leading to the first floor. There is a door to the gorgeous sitting room which benefits from a lovely fireplace and window to the front. The sitting room leads to the dining area, a breakfast bar, and a well-fitted kitchen. This open-plan dining area has bifold doors that open onto the patio and provide a stunning outlook into the garden. The downstairs has wooden flooring throughout.