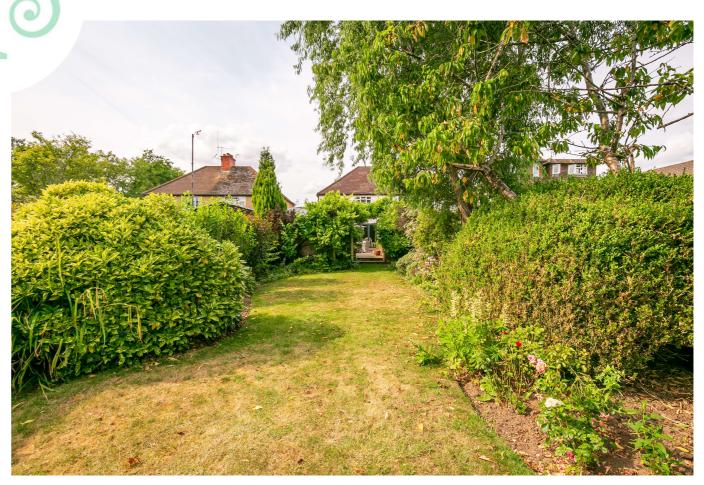

The first floor consists of three double bedrooms, one with fitted wardrobes whilst the other two enjoy views over the gardens. The current vendor has added a shower room and WC to the first floor.

Stepping into the garden, the lovely patio leads to a wisteria-clad archway through to the lawned area with an additional patio at the end of the garden. The double-length garage/workshop can also be accessed from the garden.