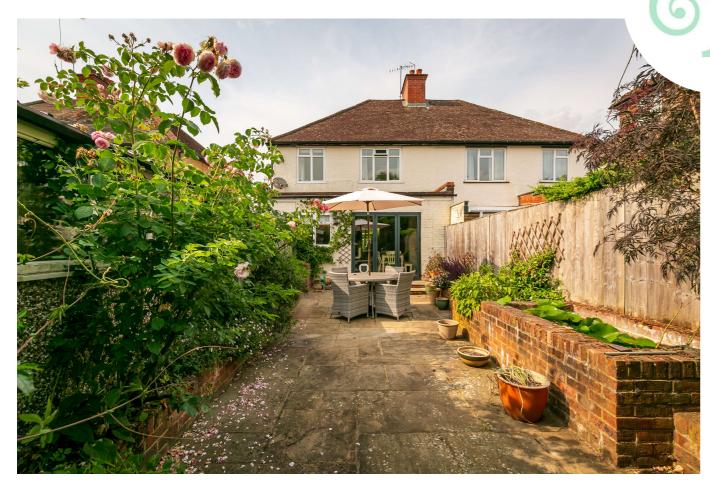

The front door opens into a lovely light hallway with a useful cloaks area, an understairs storage cupboard, a family bathroom/separate cloakroom, and stairs leading to the first floor. There is a door to the gorgeous sitting room which benefits from a lovely fireplace and window to the front. The sitting room leads to the dining area, a breakfast bar, and a well-fitted kitchen. This open-plan dining area has bifold doors that open onto the patio and provide a stunning outlook into the garden. The downstairs has wooden flooring throughout.

The first floor consists of three double bedrooms, one with fitted wardrobes whilst the other two enjoy views over the gardens. The current vendor has added a shower room and WC to the first floor.

Stepping into the garden, the lovely patio leads to a wisteria-clad archway through to the lawned area with an additional patio at the end of the garden. The double-length garage/workshop can also be accessed from the garden.

To the front of the property, there is hardstanding/ample parking and access to the front of the double length garage/workshop.

Council tax band: E

EPC rating: E

Tenure: Freehold.