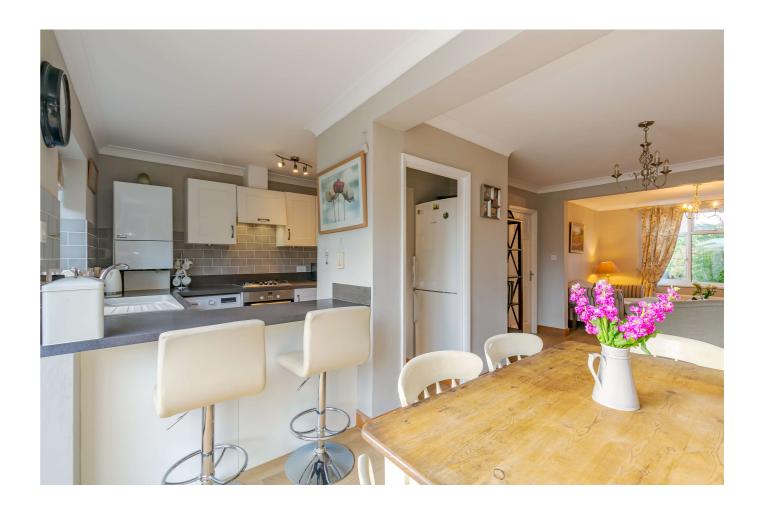

The front door opens into a lovely light hallway with a useful cloaks area, an understairs storage cupboard, a family bathroom/separate cloakroom, and stairs leading to the first floor. There is a door to the gorgeous sitting room which benefits from a lovely fireplace and window to the front. The sitting room leads to the dining area, a breakfast bar, and a well-fitted kitchen. This open-plan dining area has bifold doors that open onto the patio and provide a stunning outlook into the garden. The downstairs has wooden flooring throughout.