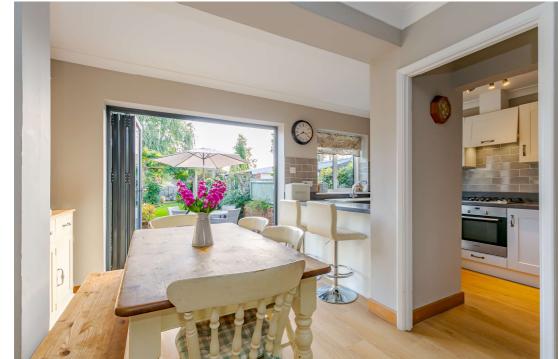

The front door opens into a lovely light hallway with a useful cloaks area, an understairs storage cupboard, a family bathroom/separate cloakroom, and stairs leading to the first floor. There is a door to the gorgeous sitting room which benefits from a lovely fireplace and window to the front. The sitting room leads to the dining area, a breakfast bar, and a well-fitted kitchen. This open-plan dining area has bifold doors that open onto the patio and provide a stunning outlook into the garden. The downstairs has wooden flooring throughout.