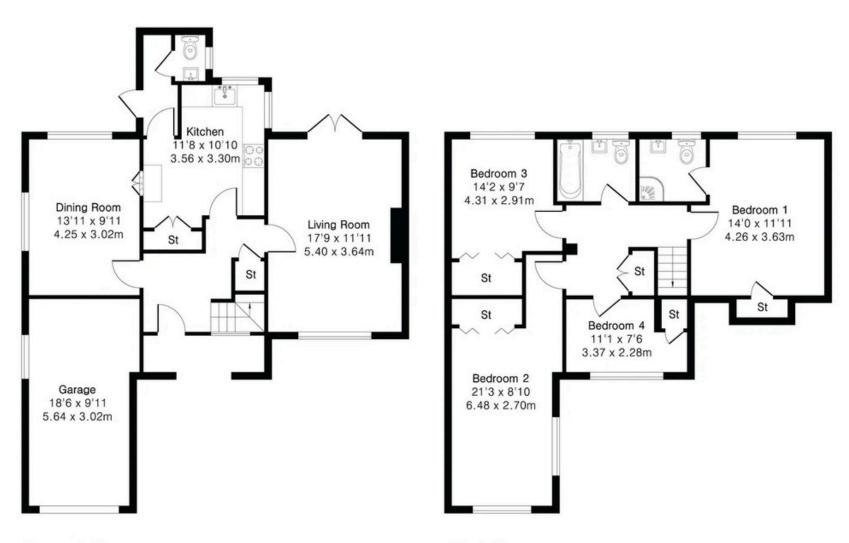

## Approximate Gross Internal Area 1562 sq ft - 146 sq m

Ground Floor Area 835 sq ft - 78 sq m First Floor Area 727 sq ft - 68 sq m

Ground Floor

First Floor