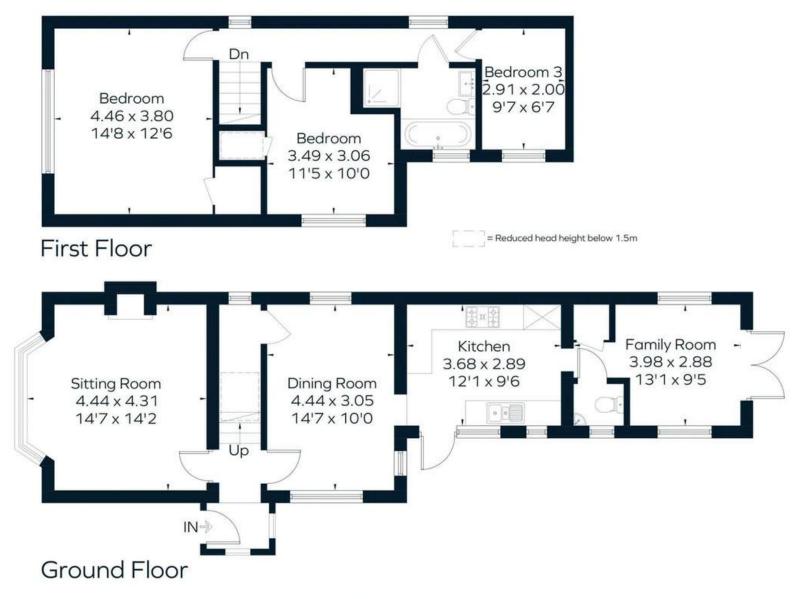

- **3 BEDROOMS**
- **3 RECEPTION ROOMS**
- WALLED GARDEN

Tenure: Freehold Council Tax Band: F EPC: E

Drawn for illustration and identification purposes only by @fourwalls-group.com #85724