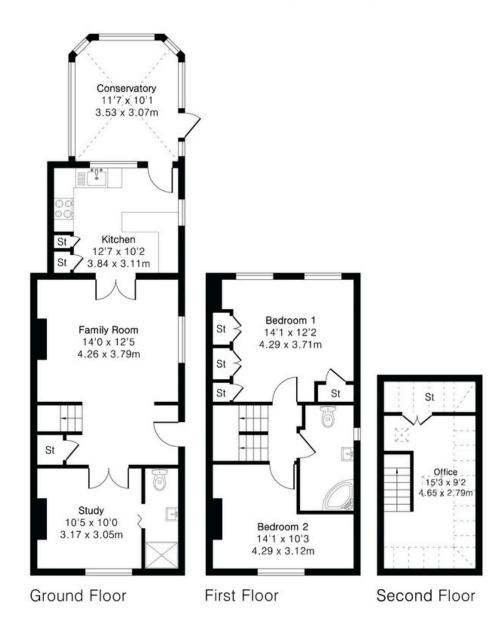

## Approximate Gross Internal Area 1243 sq ft - 116 sq m

Ground Floor Area 669 sq ft - 62 sq m First Floor Area 404 sq ft - 38 sq m Second Floor Area 170 sq ft - 16 sq m