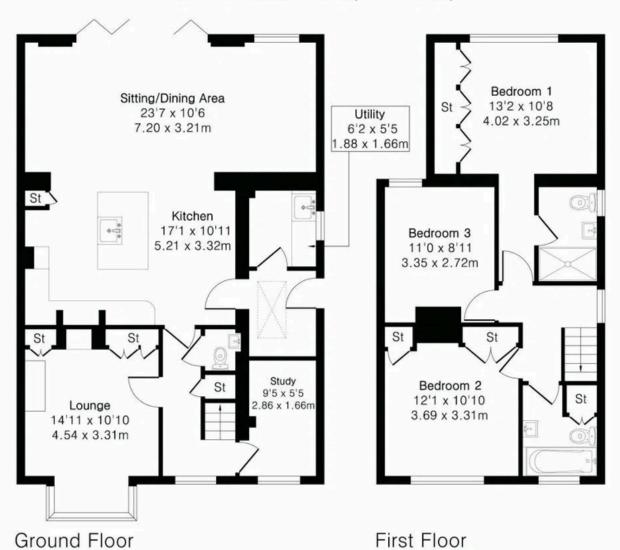

3 BEDROOMS

**3 RECEPTION ROOMS** 

**BATHROOMS** 

**CAR PORT** 

Tenure: Freehold Council Tax Band: E

EPC: C

## Approximate Gross Internal Area 1403 sq ft - 131 sq m

Ground Floor Area 847 sq ft - 79 sq m First Floor Area 556 sq ft - 52 sq m