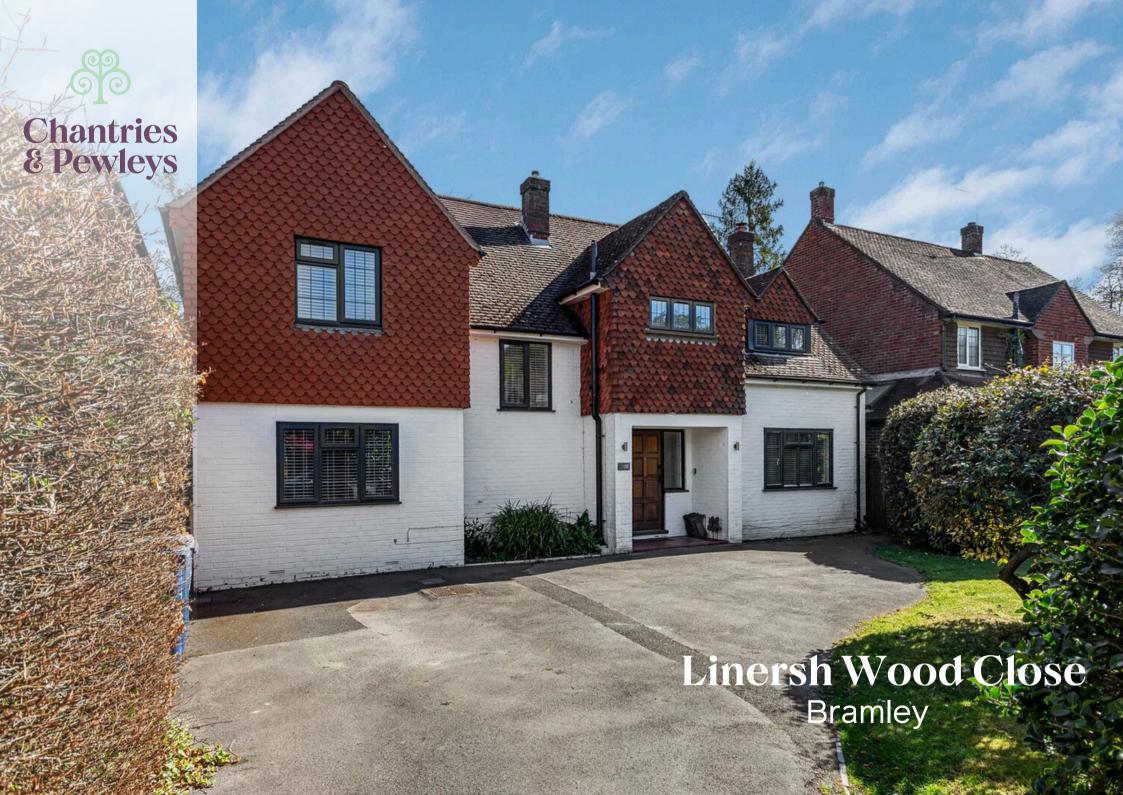

## 27 Linersh Wood Close

BRAMLEY, GUILDFORD, SURREY, GU5 0EG

Set in a glorious woodland setting in the much sought after Linersh Wood, this wonderful family home offers fantastic accommodation, driveway with ample parking and peaceful garden leading to Cranleigh Waters.

- 4 BEDROOMS
- **KITCHEN/DINING/FAMILY ROOM**
- **3 RECEPTION ROOMS**
- **MATURE GARDEN**

Tenure: Freehold Council Tax Band: G

EPC: C