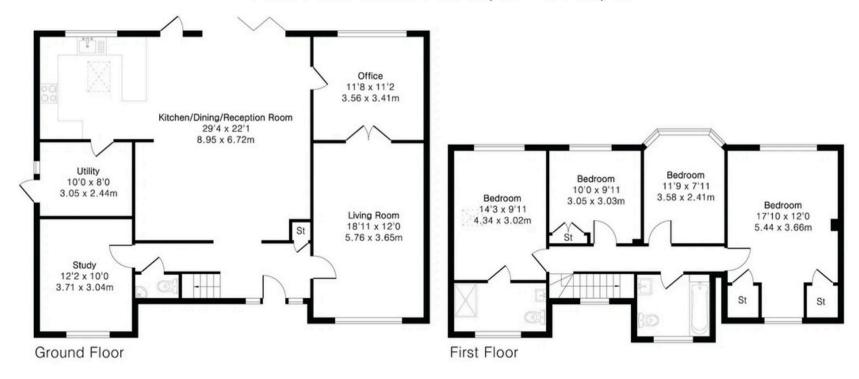

## Approximate Gross Internal Area 2006 sq ft - 186 sq m

Ground Floor Area 1240 sq ft - 115 sq m First Floor Area 766 sq ft - 71 sq m