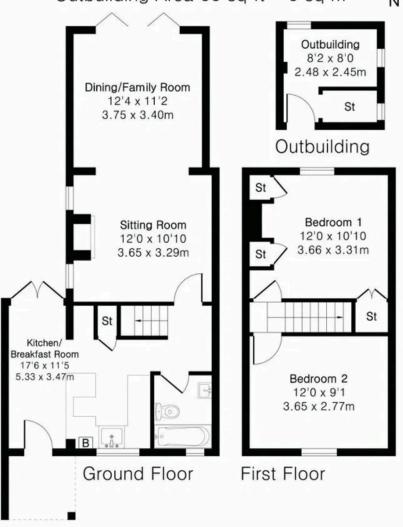

### Approximate Gross Internal Area 845 sq ft - 78 sq m

Ground Floor Area 496 sq ft - 46 sq m First Floor Area 283 sq ft - 26 sq m Outbuilding Area 66 sq ft - 6 sq m