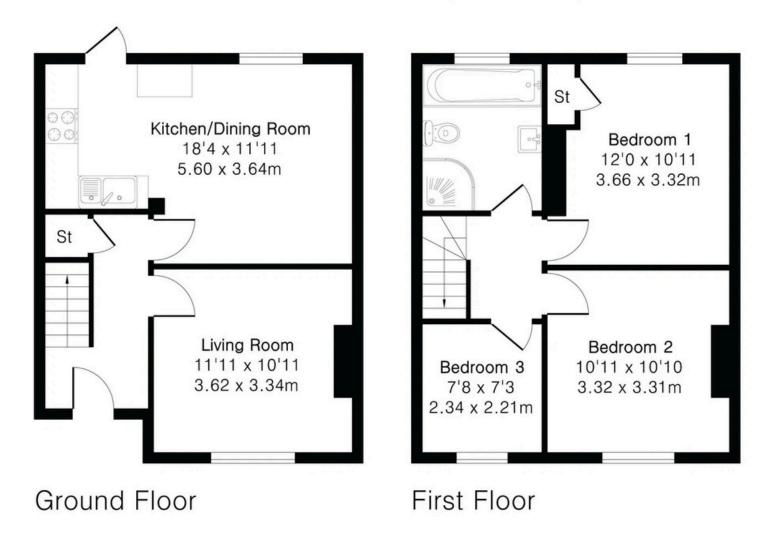

## Approximate Gross Internal Area 837 sq ft - 78 sq m

Ground Floor Area 410 sq ft - 38 sq m First Floor Area 427 sq ft - 40 sq m