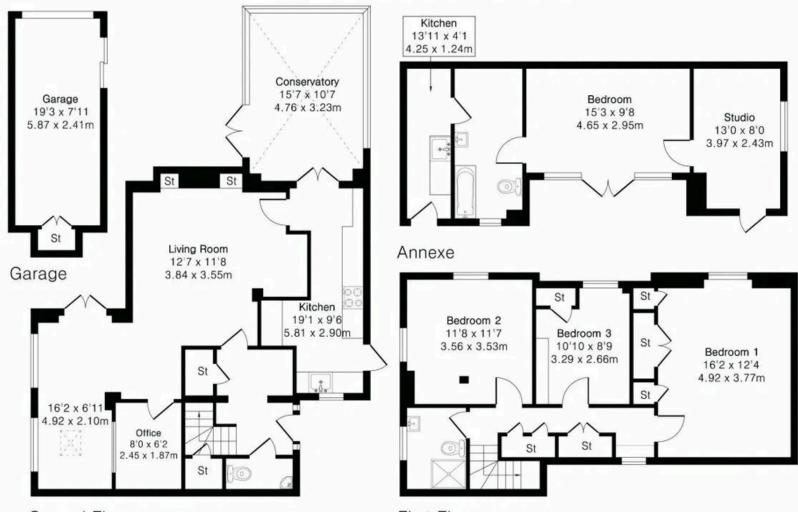

## Approximate Gross Internal Area 2055 sq ft - 191 sq m

Ground Floor Area 868 sq ft - 81 sq m First Floor Area 618 sq ft - 57 sq m Garage Area 160 sq ft - 15 sq m Annexe Area 409 sq ft - 38 sq m

Ground Floor

First Floor