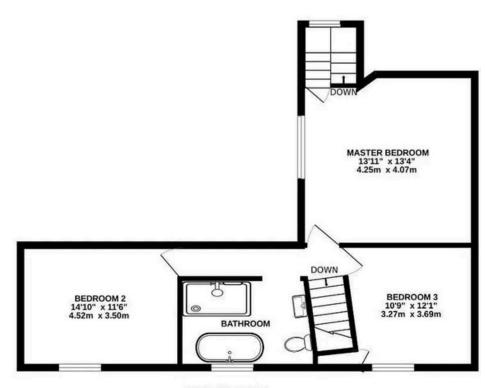

**GRADE II LISTED** 

3 BEDROOMS

PRIVATE COURTYARD AREA

**113FT PRIVATE REAR GARDEN** 

Tenure: Freehold Council Tax Band: E

EPC: E

GROUND FLOOR 559 sq.ft. (51.9 sq.m.) approx.

1ST FLOOR 681 sq.ft. (63.3 sq.m.) approx.

## TOTAL FLOOR AREA: 1240 sq.ft. (115.2 sq.m.) approx.

Whilst every attempt has been made to ensure the accuracy of the floorplan contained here, measurements of doors, windows, rooms and any other items are approximate and no responsibility is taken for any error, omission or mis-statement. This plan is for illustrative purposes only and should be used as such by any prospective purchaser. The services, systems and appliances shown have not been tested and no guarantee as to their operability or efficiency can be given.