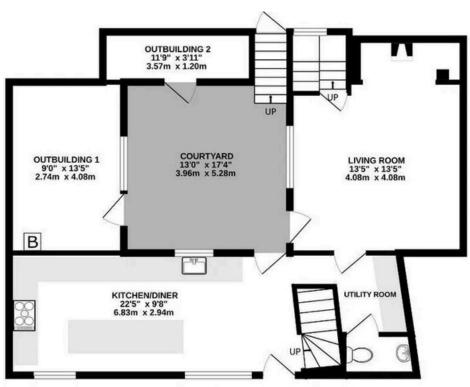

**GRADE II LISTED** 

3 BEDROOMS

PRIVATE COURTYARD AREA

**113FT PRIVATE REAR GARDEN** 

Tenure: Freehold Council Tax Band: E

EPC: E

GROUND FLOOR 559 sq.ft. (51.9 sq.m.) approx.

1ST FLOOR 681 sq.ft. (63.3 sq.m.) approx.

## TOTAL FLOOR AREA: 1240 sq.ft. (115.2 sq.m.) approx.

Whilst every attempt has been made to ensure the accuracy of the floorplan contained here, measurements of doors, windows, rooms and any other items are approximate and no responsibility is taken for any error, omission or mis-statement. This plan is for illustrative purposes only and should be used as such by any prospective purchaser. The services, systems and appliances shown have not been tested and no guarantee as to their operability or efficiency can be given.