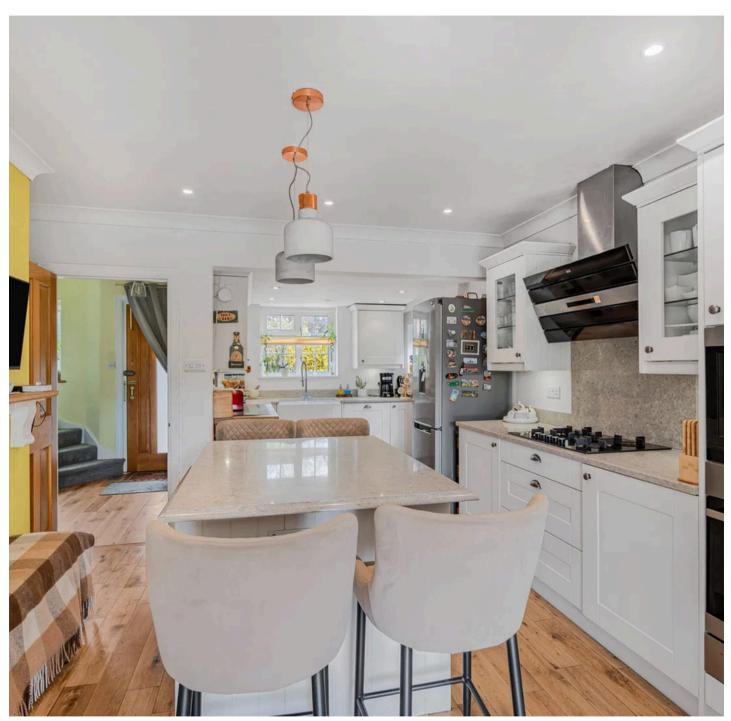

## **Berins**

BARNETT LANE, WONERSH, GUILDFORD, SURREY, GU5 ORZ

Approached via a generous driveway providing ample parking for multiple vehicles, the property enters into a bright and inviting hallway with doors leading to both the kitchen/dining and the sitting room. Wooden flooring flows throughout the ground floor, adding warmth and continuity to the space.