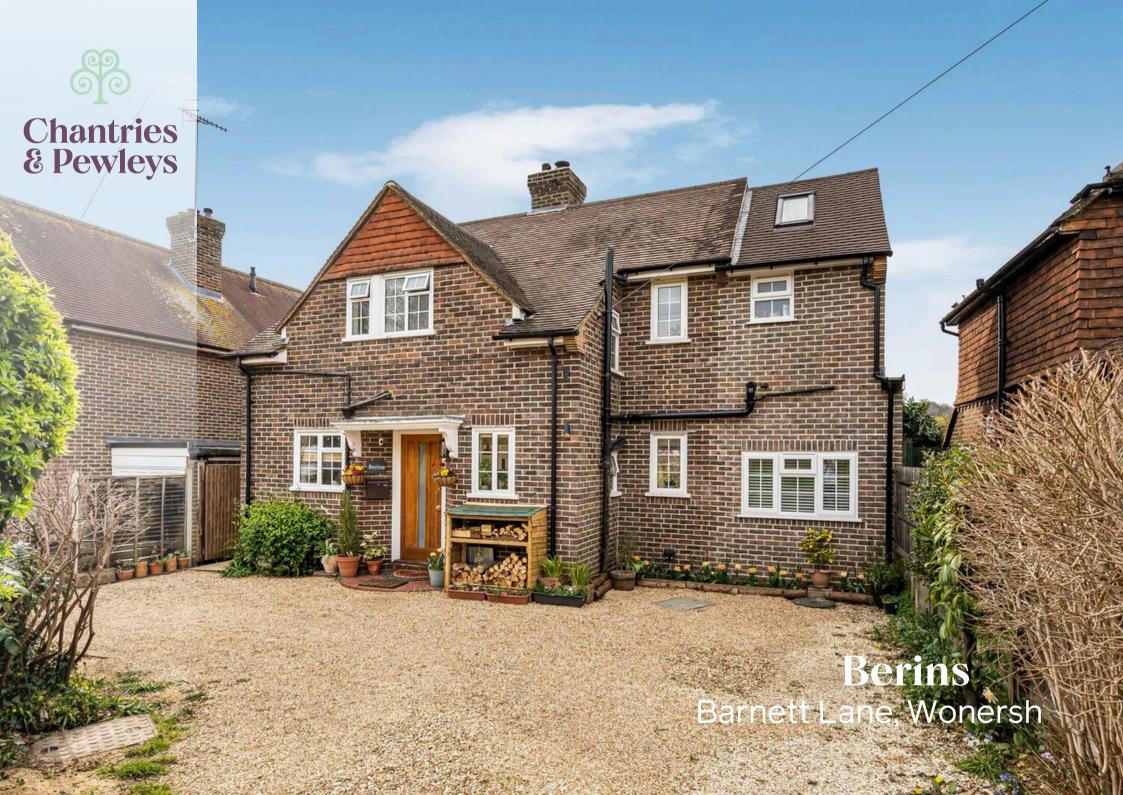

## **Berins**

BARNETT LANE, WONERSH, GUILDFORD, SURREY, GU5 ORZ

Approached via a generous driveway providing ample parking for multiple vehicles, the property enters into a bright and inviting hallway with doors leading to both the kitchen/dining and the sitting room. Wooden flooring flows throughout the ground floor, adding warmth and continuity to the space.

3 BEDROOMS

**2 RECEPTION ROOMS** 

**2 BATHROOMS** 

**GARDEN OFFICE** 

Tenure: Freehold Council Tax Band: F

EPC: D