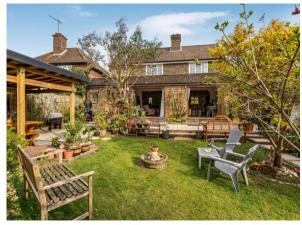

## **Berins**

BARNETT LANE, WONERSH, GUILDFORD, SURREY, GU5 ORZ

Approached via a generous driveway providing ample parking for multiple vehicles, the property enters into a bright and inviting hallway with doors leading to both the kitchen/dining and the sitting room. Wooden flooring flows throughout the ground floor, adding warmth and continuity to the space.

3 BEDROOMS

**2 RECEPTION ROOMS** 

**2 BATHROOMS** 

**GARDEN OFFICE** 

Tenure: Freehold Council Tax Band: F

EPC: D