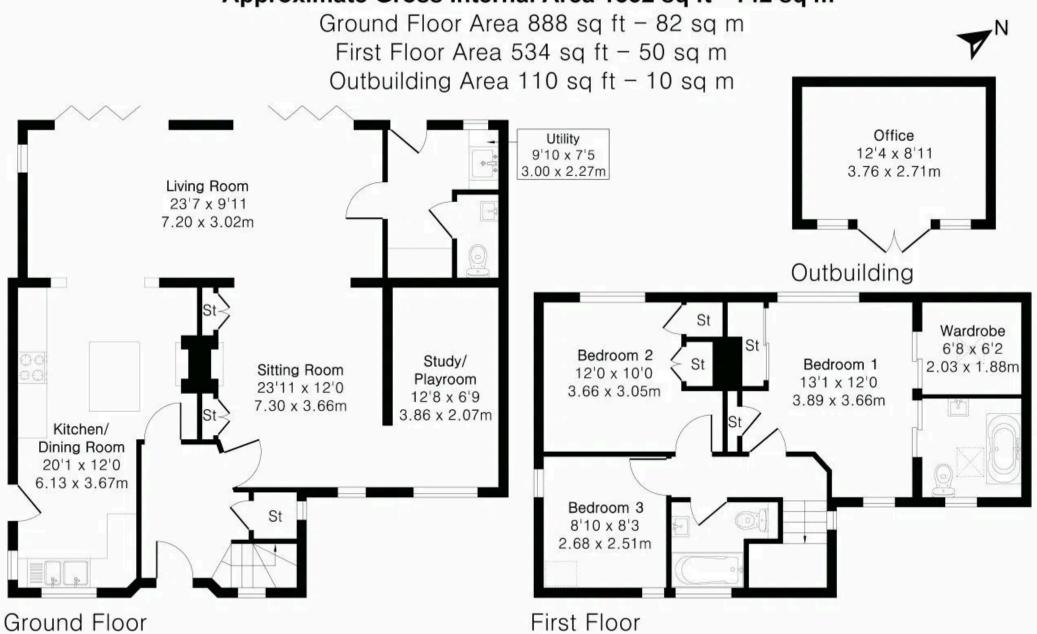

INTRODUCING

## **Berins**

BARNETT LANE, WONERSH, GUILDFORD, SURREY, GU5 ORZ

Approached via a generous driveway providing ample parking for multiple vehicles, the property enters into a bright and inviting hallway with doors leading to both the kitchen/dining and the sitting room. Wooden flooring flows throughout the ground floor, adding warmth and continuity to the space.

3 BEDROOMS

**2 RECEPTION ROOMS** 

**2 BATHROOMS** 

**GARDEN OFFICE** 

Tenure: Freehold Council Tax Band: F

EPC: D



























## Approximate Gross Internal Area 1532 sq ft - 142 sq m



## & Chantries & Pewleys

01483 304344 Shalford@chantriesandpewleys.com Richmond House, 6 Station Row, Shalford GU4 8BY