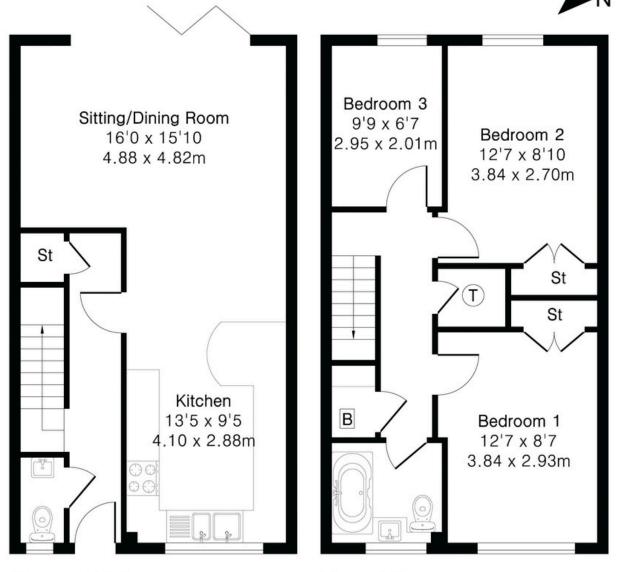

## Approximate Gross Internal Area 959 sq ft - 89 sq m

Ground Floor Area 484 sq ft - 45 sq m First Floor Area 475 sq ft - 44 sq m

Ground Floor

First Floor