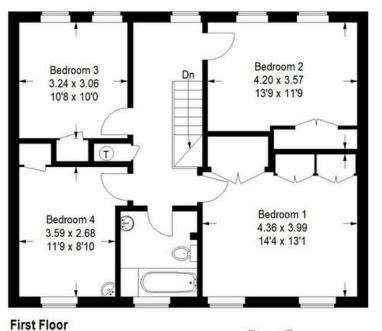

## Linersh Wood, Bramley

Approximate Gross Internal Area
Ground Floor (Including Store) = 119.3 sq m / 1284 sq ft
First Floor = 73.1 sq m / 787 sq ft
Total = 192.4 sq m / 2071 sq ft

This plan is for representation purposes only as defined by the RICS Code of Measuring Practice. Not drawn to scale unless stated. Please check all dimensions before making any decisions reliant upon them. No quarantee is given on square footage if quoted. Any figures if quoted should not be used as a basis for valuation.