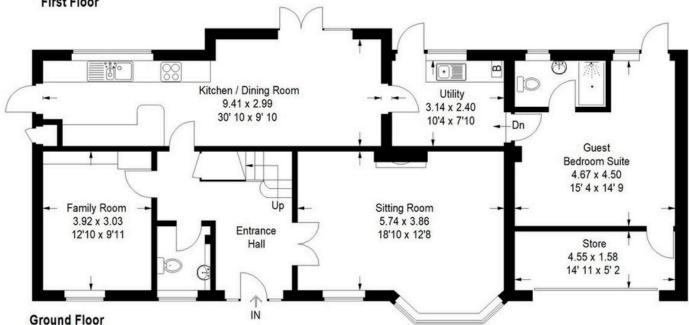

## Linersh Wood, Bramley

Approximate Gross Internal Area
Ground Floor (Including Store) = 119.3 sq m / 1284 sq ft
First Floor = 73.1 sq m / 787 sq ft
Total = 192.4 sq m / 2071 sq ft

This plan is for representation purposes only as defined by the RICS Code of Measuring Practice. Not drawn to scale unless stated. Please check all dimensions before making any decisions reliant upon them. No quarantee is given on square footage if quoted. Any figures if quoted should not be used as a basis for valuation.