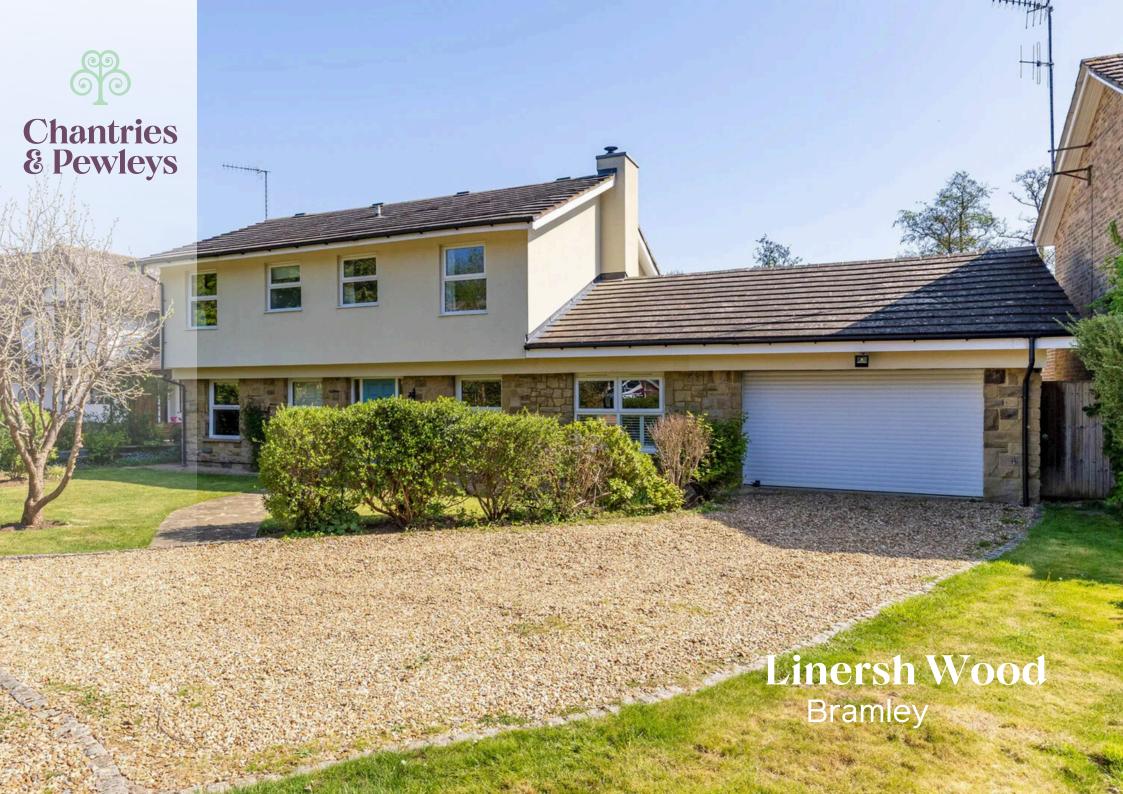

## The Dell

16 LINERSH WOOD, BRAMLEY, GUILDFORD, SURREY, GU5 0EE

Set within glorious grounds, this impressive family home is situated in the highly coveted Linersh Wood, just a stone's throw from Bramley High Street. Recently refurbished to a high standard, the property offers generously proportioned and adaptable accommodation.

5 BEDROOMS

4 RECEPTION ROOMS

**KITCHEN/DINING ROOM** 

**WONDERFUL GARDEN** 

Tenure: Freehold Council Tax Band: G

EPC: C