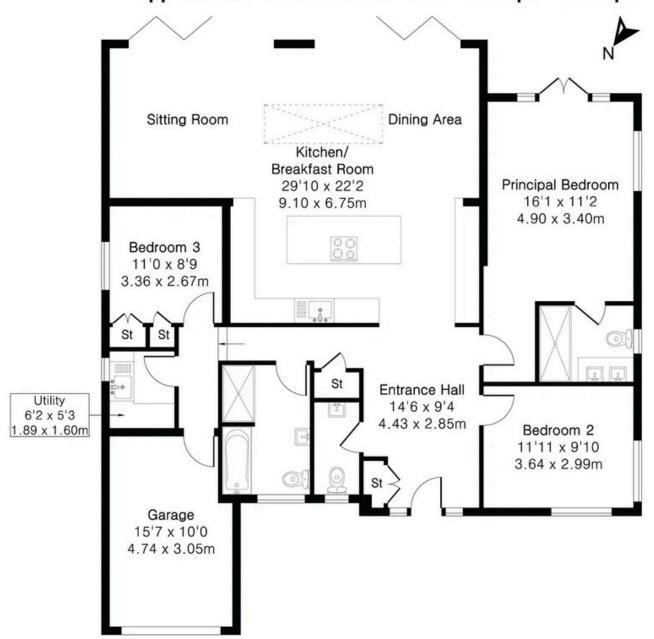

## INTRODUCING

## **26 Roseacre Gardens**

CHILWORTH, GUILDFORD, SURREY, GU4 8RQ

Nestled on a quiet road straddling the picturesque borders of Chilworth and Albury, this beautifully extended and fully refurbished family home offers an exceptional blend of modern luxury and practical living - perfect for families seeking space, style, and a peaceful setting.

3 BEDROOMS

POPEN PLAN KITCHEN/DINING/LIVING AREA

**BATHROOMS** 

**LANDSCAPED REAR GARDEN** 

Tenure: Freehold Council Tax Band: F

EPC: C



























## Approximate Gross Internal Area 1590 sq ft - 148 sq m



## **% Chantries & Pewleys**

01483 304344 Shalford@chantriesandpewleys.com Richmond House, 6 Station Row, Shalford GU4 8BY