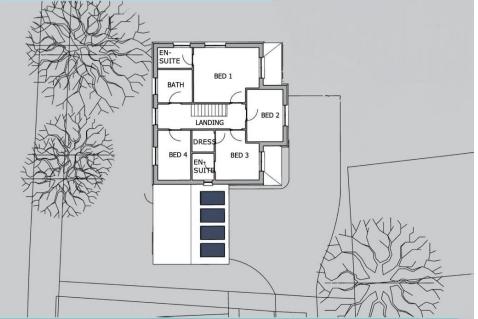

New Road, Chilworth, Surrey, GU4

Building plot with planning permission granted Approx. 1760 sq.ft plus 323sq.ft garage 4 bedrooms with 2 en suites Sought after location in the Surrey Hills Option to retain and commission Lusso Homes to build on your behalf