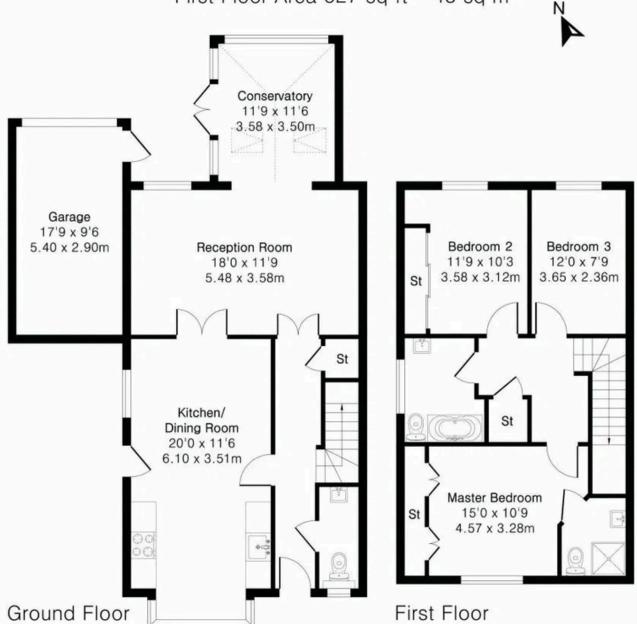

**3 BEDROOMS** 

**2 RECEPTION ROOMS** 

**CONSERVATORY** 

**GARAGE** 

Tenure: Freehold Council Tax Band: E

EPC: C

## Approximate Gross Internal Area 1356 sq ft - 125 sq m

Ground Floor Area 829 sq ft - 77 sq m First Floor Area 527 sq ft - 48 sq m