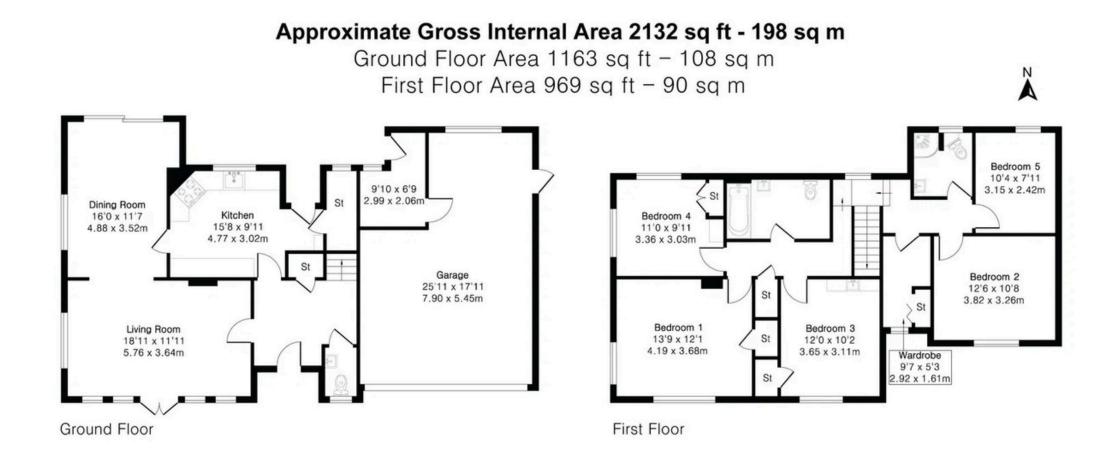

# Liftle Mead Mellersh Hill Road, Wonersh

3

**Chantries & Pewleys** 



#### INTRODUCING

## **Little Mead** Mellersh hill road, wonersh, guildford, surrey, gu5 oql

Nestled in the prestigious Wonersh Park, this exceptional home boasts spacious, light-filled interiors and beautifully maintained gardens. Having been in the same ownership since 1961, the property now offers a rare opportunity to acquire a lovely family home and update to individual taste.

## **5 BEDROOMS**

**2 RECEPTION ROOMS** 

**DOUBLE GARAGE** 

### WONDERFUL GARDEN

Tenure: Freehold Council Tax Band: G EPC: E





























01483 304344 Shalford@chantriesandpewleys.com Richmond House, 6 Station Row, Shalford GU4 8BY