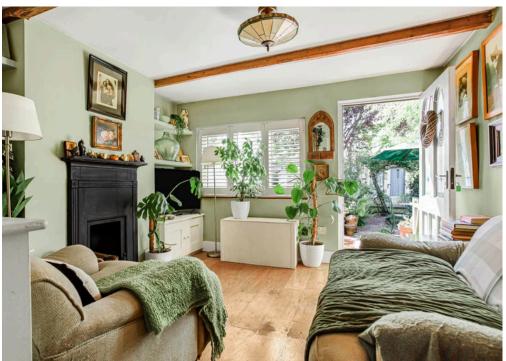

#### INTRODUCING

## 7 Mitchells Row

# SHALFORD, GUILDFORD, SURREY GU4 8DG

A charming, terraced cottage built in a quiet and tucked away position just a few minutes level walk from Shalford village centre.

Outside, opposite the kitchen, are two small brick outbuildings with power. To the rear is a private south facing rear garden with a paved patio area and a summer house.

#### **BEDROOM**

**LIVING ROOM** 

USEFUL STORE/UTILITY ROOM

#### **SOUTH FACING GARDEN**

Tenure: Freehold Council Tax Band: C

EPC: D



















### Approximate Gross Internal Area 566 sq ft - 52 sq m

Ground Floor Area 209 sq ft - 19 sq m First Floor Area 209 sq ft - 19 sq m Outbuilding Area 148 sq ft - 14 sq m



## **Chantries & Pewleys**

01483 304344 Shalford@chantriesandpewleys.com Richmond House, 6 Station Row, Shalford GU4 8BY