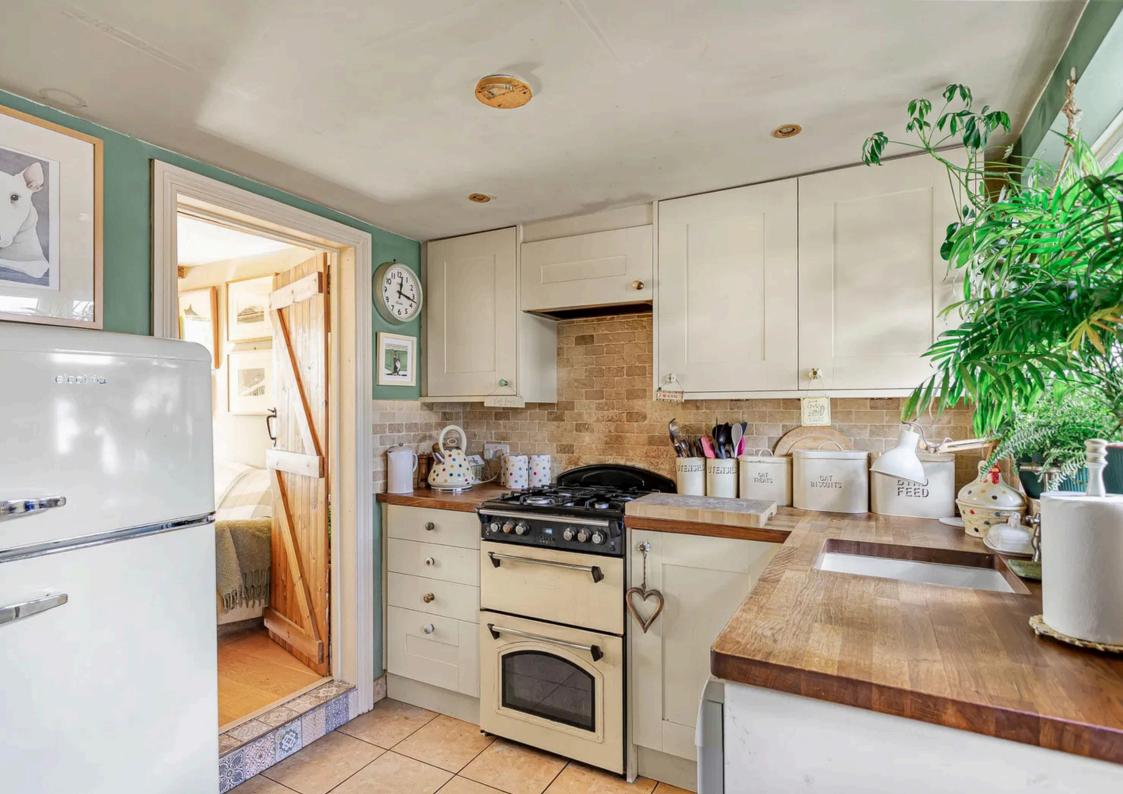

#### INTRODUCING

## 7 Mitchells Row

# SHALFORD, GUILDFORD, SURREY GU4 8DG

A charming, terraced cottage built in a quiet and tucked away position just a few minutes level walk from Shalford village centre.

Outside, opposite the kitchen, are two small brick outbuildings with power. To the rear is a private south facing rear garden with a paved patio area and a summer house.

#### **BEDROOM**

**LIVING ROOM** 

USEFUL STORE/UTILITY ROOM

#### **SOUTH FACING GARDEN**

Tenure: Freehold Council Tax Band: C

EPC: D



















### Approximate Gross Internal Area 566 sq ft - 52 sq m

Ground Floor Area 209 sq ft - 19 sq m First Floor Area 209 sq ft - 19 sq m Outbuilding Area 148 sq ft - 14 sq m



## **Chantries & Pewleys**

01483 304344 Shalford@chantriesandpewleys.com Richmond House, 6 Station Row, Shalford GU4 8BY