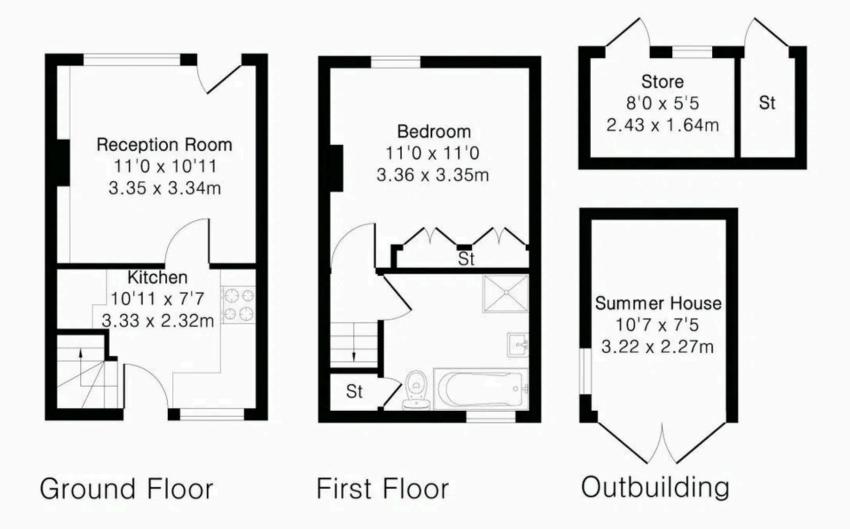

### Approximate Gross Internal Area 566 sq ft - 52 sq m

Ground Floor Area 209 sq ft - 19 sq m First Floor Area 209 sq ft - 19 sq m Outbuilding Area 148 sq ft - 14 sq m