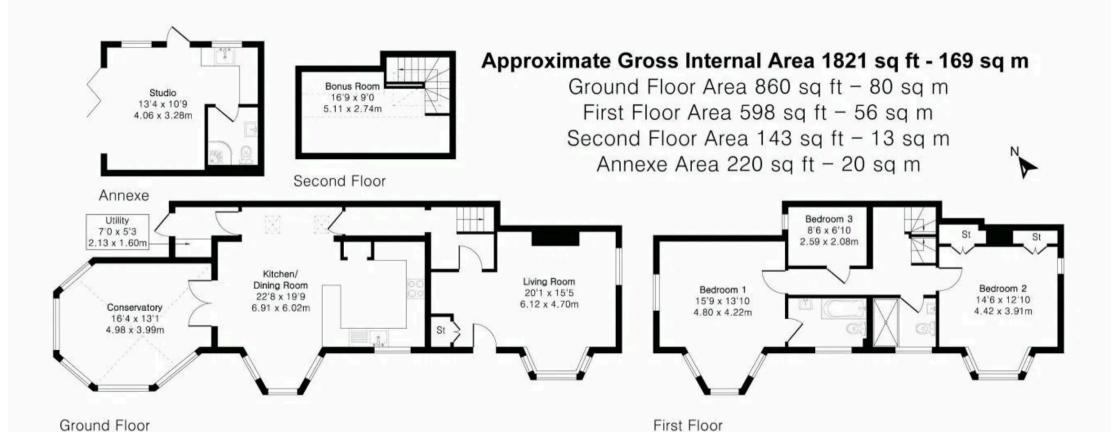

3 BEDROOMS

**2 RECEPTION ROOMS** 

**2 BATHROOMS** 

**DETACHED ANNEXE** 

Tenure: Freehold Council Tax Band: G

EPC: D