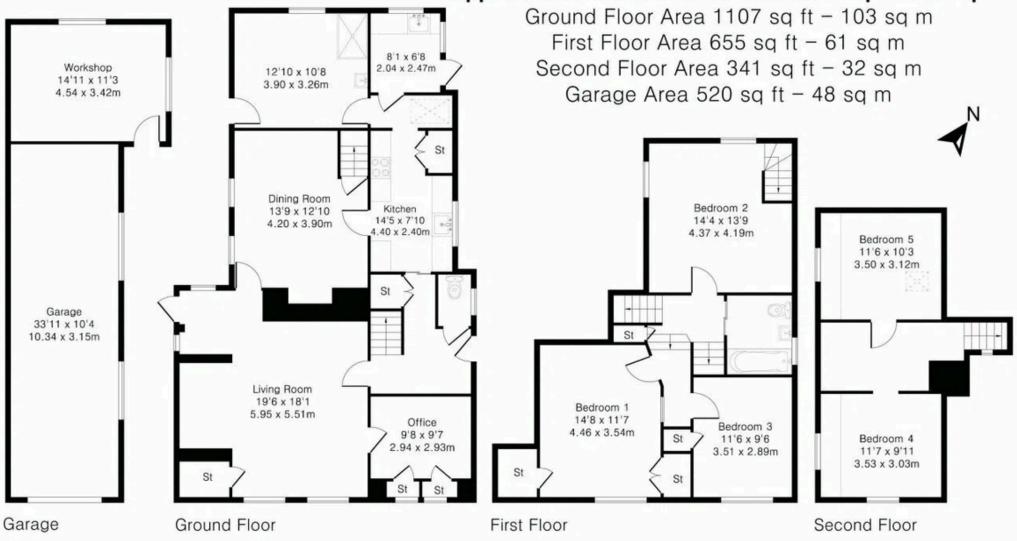

- <sup>3</sup> **BEDROOMS**
- **3 RECEPTION ROOMS**
- 2 LOFT ROOMS
- **DOUBLE LENGTH GARAGE**
- **WORKSHOP**

Tenure: Freehold Council Tax Band: G

#### Approximate Gross Internal Area 2623 sq ft - 244 sq m