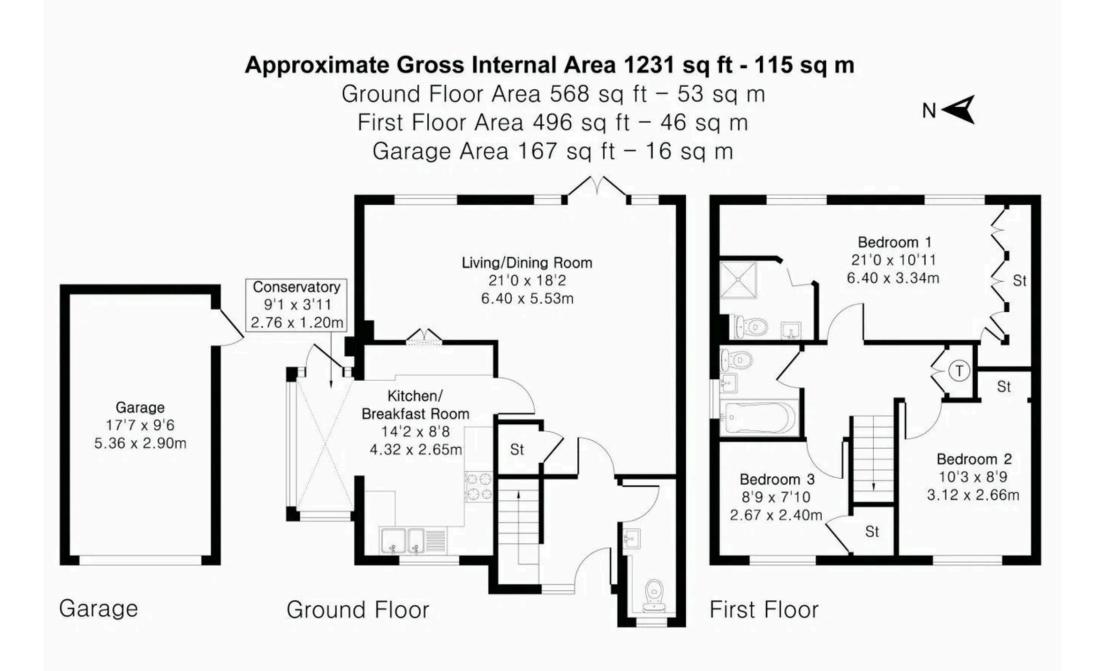

#### **3 BEDROOMS**

### GARAGE

Tenure: Freehold Council Tax Band: E EPC: E

01483 304344 Shalford@chantriesandpewleys.com Richmond House, 6 Station Row, Shalford GU4 8BY