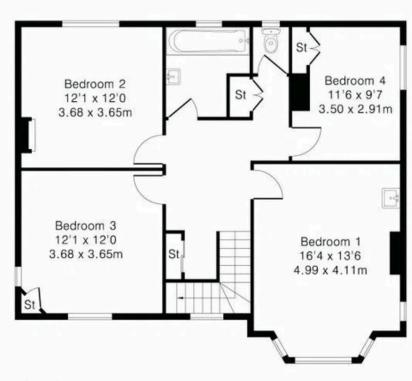

4 BEDROOMS

**3 RECEPTION ROOMS** 

WONDERFUL HALF ACRE GARDENS

STUNNING VIEWS TO THE CHANTRIES

Tenure: Freehold Council Tax Band: G

EPC: D

## Approximate Gross Internal Area 2048 sq ft - 190 sq m

Ground Floor Area 1236 sq ft - 115 sq m First Floor Area 812 sq ft - 75 sq m

First Floor