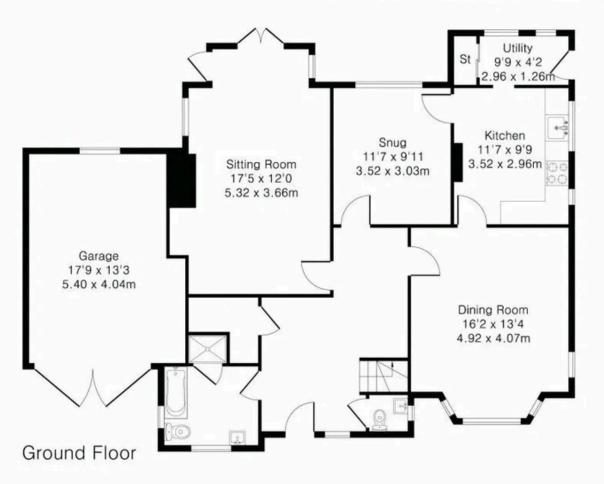

4 BEDROOMS

**3 RECEPTION ROOMS** 

WONDERFUL HALF ACRE GARDENS

STUNNING VIEWS TO THE CHANTRIES

Tenure: Freehold Council Tax Band: G

EPC: D

## Approximate Gross Internal Area 2048 sq ft - 190 sq m

Ground Floor Area 1236 sq ft - 115 sq m First Floor Area 812 sq ft - 75 sq m

First Floor