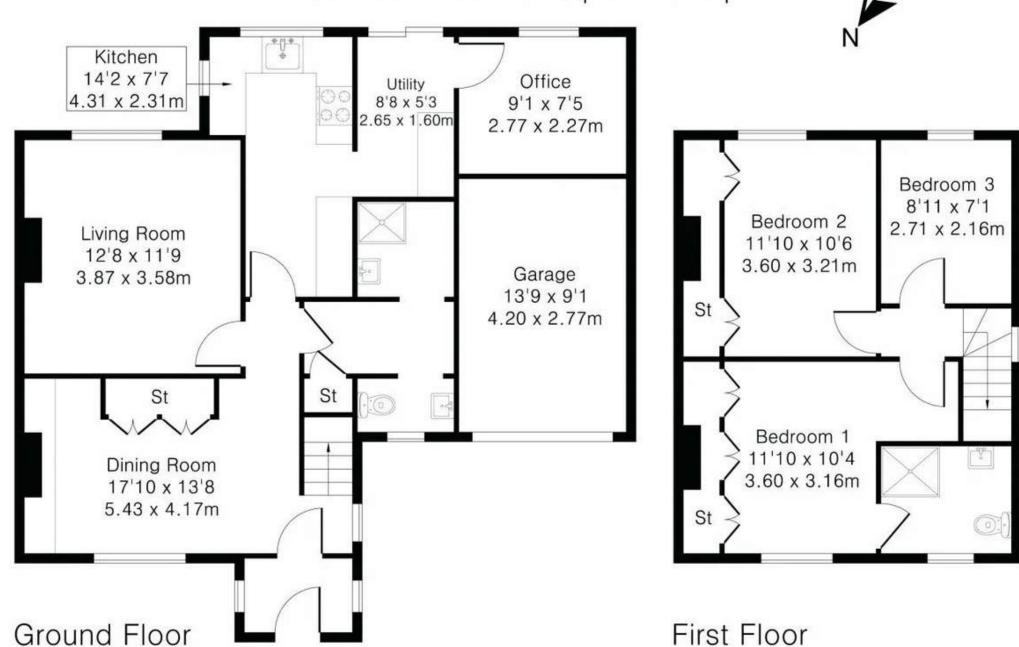

## Approximate Gross Internal Area 1189 sq ft - 110 sq m

Ground Floor Area 789 sq ft - 73 sq m First Floor Area 400 sq ft - 37 sq m