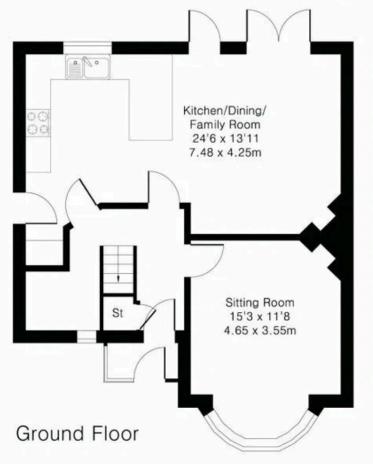

4 BEDROOMS

**SITTING ROOM** 

KITCHEN/DINING ROOM

**2 BATHROOMS** 

Tenure: Freehold Council Tax Band: F

EPC: D

## Approximate Gross Internal Area 1505 sq ft - 140 sq m

Ground Floor Area 612 sq ft - 57 sq m First Floor Area 585 sq ft - 54 sq m Second Floor Area 308 sq ft - 29 sq m

Second Floor