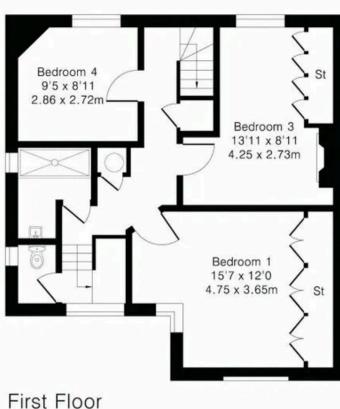

4 BEDROOMS

**SITTING ROOM** 

KITCHEN/DINING ROOM

**2 BATHROOMS** 

Tenure: Freehold Council Tax Band: F

EPC: D

## Approximate Gross Internal Area 1505 sq ft - 140 sq m

Ground Floor Area 612 sq ft - 57 sq m First Floor Area 585 sq ft - 54 sq m Second Floor Area 308 sq ft - 29 sq m

Second Floor