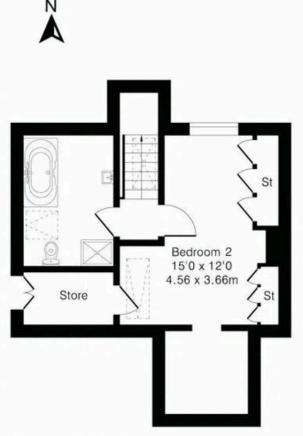

## Approximate Gross Internal Area 1505 sq ft - 140 sq m

Ground Floor Area 612 sq ft - 57 sq m First Floor Area 585 sq ft - 54 sq m Second Floor Area 308 sq ft - 29 sq m

Second Floor