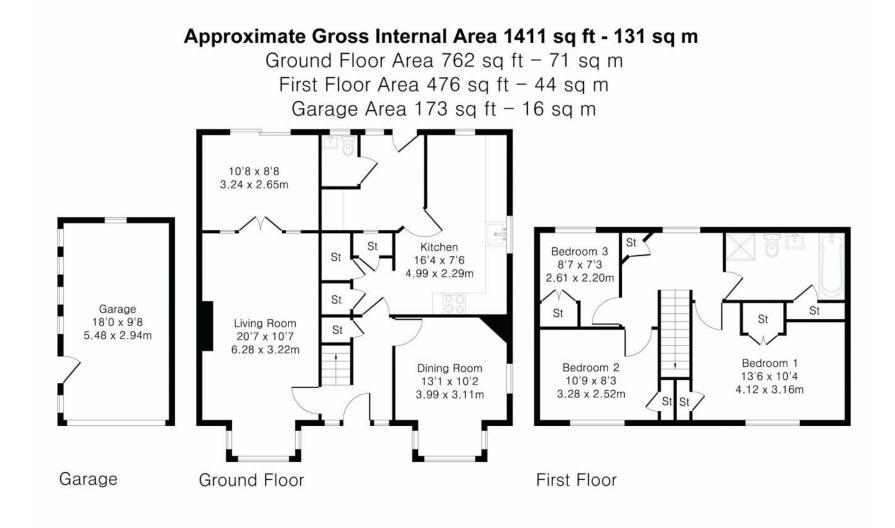

Pilgrim Cottage, Sweetwater Lane, Shamley Green, GU5 0UP

3 bedrooms 20ft living room Fitted kitchen Utility room Cloakroom Dining room Family bathroom Beautifully maintained rear garden Driveway & garage Freehold. Council tax band F. EPC D.

Situated in the heart of the picturesque village of Shamley Green, Pilgrim Cottage is a delightful three-bedroom detached property set back from the road, offering privacy, charm, and beautifully landscaped gardens. Approached via a sweeping driveway, the property boasts manicured front gardens and ample parking for multiple vehicles.

A spacious porch leads to the front door, opening into a welcoming entrance hall. The bright and airy double-aspect living room features an open fireplace and French doors leading into a garden room/study, where sliding doors provide seamless access to the rear garden. The L-shaped kitchen, also double-aspect, enjoys views over the stunning gardens and offers access to a utility room and downstairs cloakroom. The formal dining room, complete with a charming corner fireplace, overlooks the front garden, adding to the home's warm and inviting atmosphere.

Upstairs, a well-lit landing with a window overlooking the garden leads to three bedrooms. The master bedroom is a generous double with fitted cupboards and views over the front garden. The second bedroom overlooks the front, also features a fitted cupboard and bedroom 3 is a comfortable room with garden views and a fitted cupboard. A spacious family bathroom, complete with a separate shower, completes the upstairs accommodation.

A true highlight of Pilgrim Cottage is the beautifully maintained stunning rear garden, featuring a lush lawn, mature shrubs, and a patio ideal for outdoor entertaining. Additional features include, side access to the garage, a charming summer house and a practical garden shed.