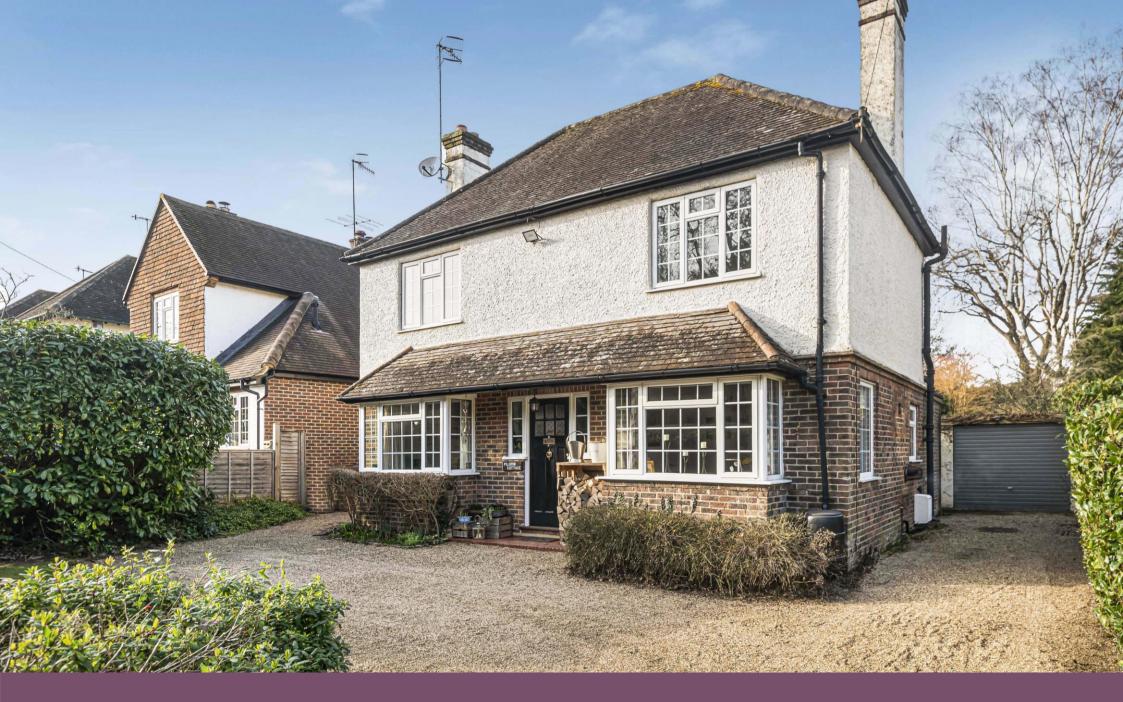

Pilgrim Cottage, Sweetwater Lane, Shamley Green, GU5 0UP

3 bedrooms 20ft living room Fitted kitchen Utility room Cloakroom Dining room Family bathroom Beautifully maintained rear garden Driveway & garage Freehold. Council tax band F. EPC D.

Situated in the heart of the picturesque village of Shamley Green, Pilgrim Cottage is a delightful three-bedroom detached property set back from the road, offering privacy, charm, and beautifully landscaped gardens. Approached via a sweeping driveway, the property boasts manicured front gardens and ample parking for multiple vehicles.