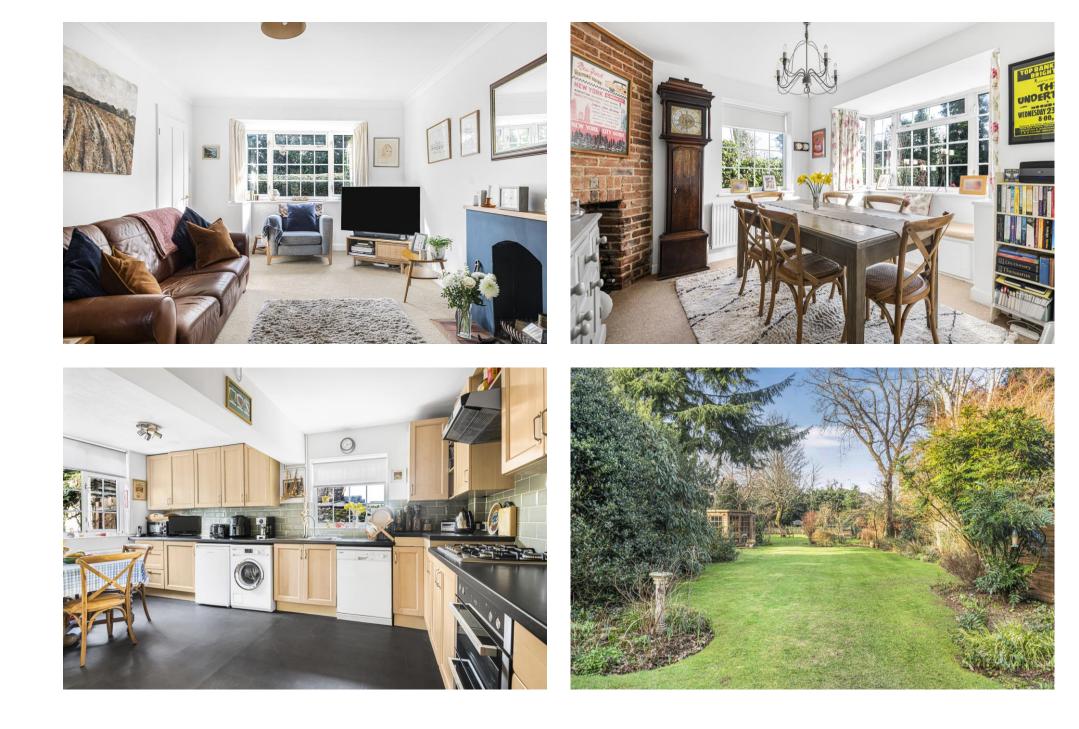

A spacious porch leads to the front door, opening into a welcoming entrance hall. The bright and airy double-aspect living room features an open fireplace and French doors leading into a garden room/study, where sliding doors provide seamless access to the rear garden. The L-shaped kitchen, also double-aspect, enjoys views over the stunning gardens and offers access to a utility room and downstairs cloakroom. The formal dining room, complete with a charming corner fireplace, overlooks the front garden, adding to the home's warm and inviting atmosphere.

A true highlight of Pilgrim Cottage is the beautifully maintained stunning rear garden, featuring a lush lawn, mature shrubs, and a patio ideal for outdoor entertaining. Additional features include, side access to the garage, a charming summer house and a practical garden shed.