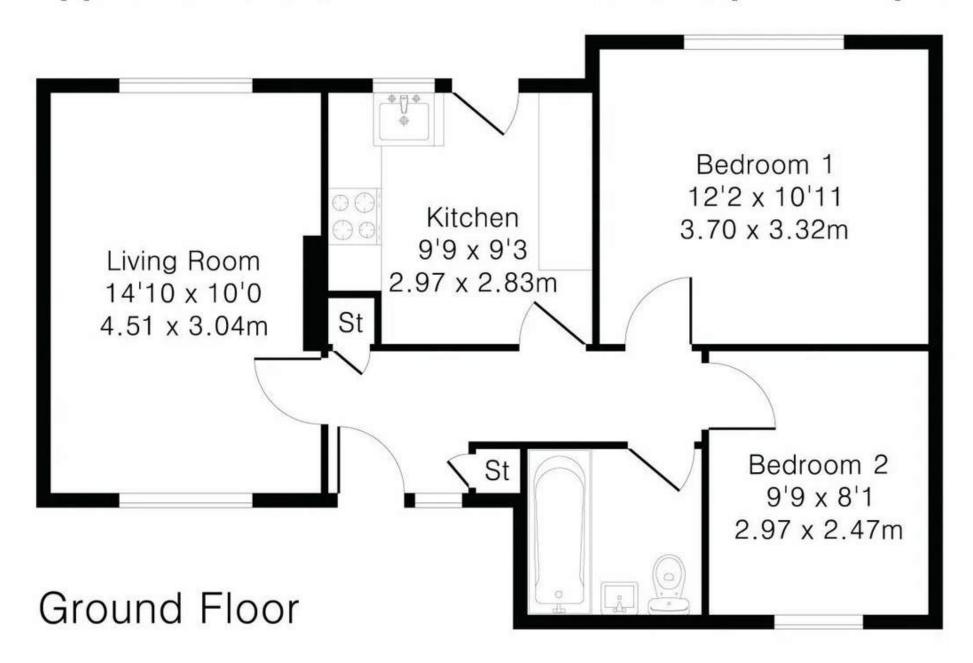

INTRODUCING

# 23 Nursery Hill

SHAMLEY GREEN, SURREY, GU5 OUL

Situated in a cul de sac location in the sought after village of Shamley Green with its picturesqe village green and popular village pub, this semi-detached freehold bungalow benefits from 2 double bedrooms, a double aspect sitting room and separate fitted kitchen all complimented by gas fired central heating and double glazed windows.

### **2 DOUBLE BEDROOMS**

### **DOUBLE ASPECT SITTING ROOM**

### SOUTH FACING REAR GARDEN

Tenure: Freehold Council Tax Band: F

EPC: C















## Approximate Gross Internal Area 565 sq ft - 53 sq m



# **%** Chantries & Pewleys

01483 304344 Shalford@chantriesandpewleys.com Richmond House, 6 Station Row, Shalford GU4 8BY