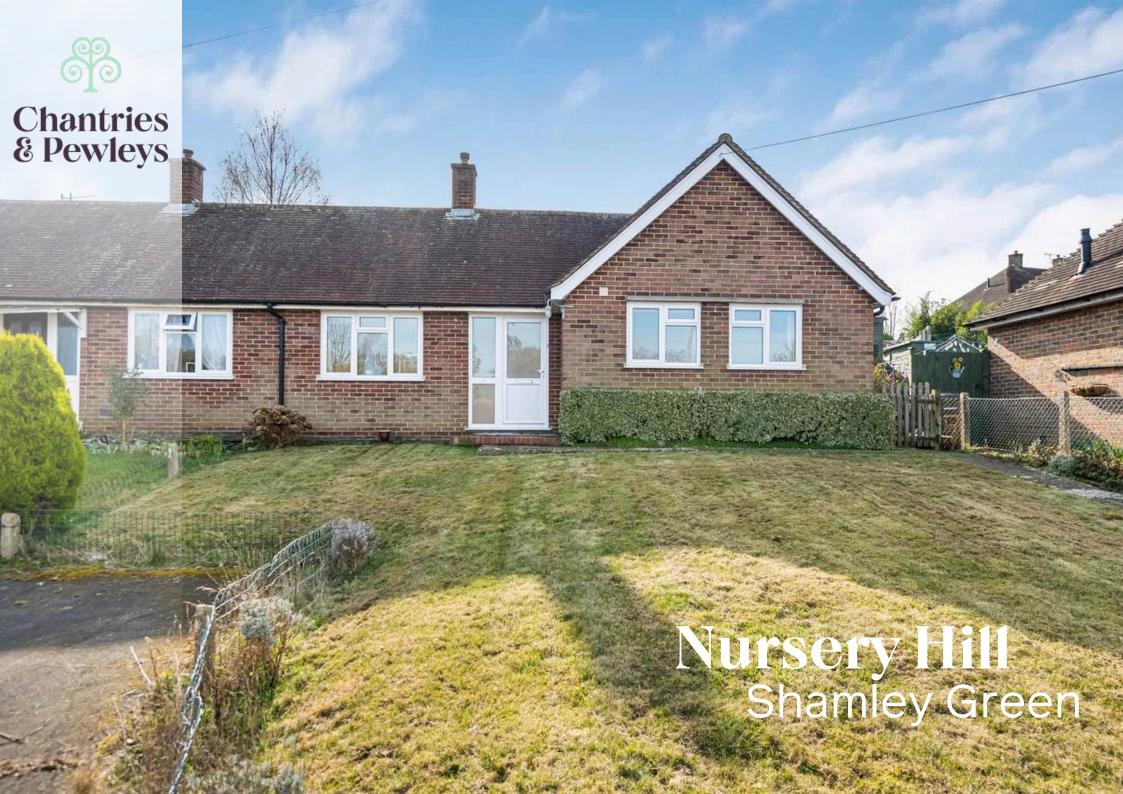

# 23 Nursery Hill

SHAMLEY GREEN, SURREY, GU5 OUL

Situated in a cul de sac location in the sought after village of Shamley Green with its picturesqe village green and popular village pub, this semi-detached freehold bungalow benefits from 2 double bedrooms, a double aspect sitting room and separate fitted kitchen all complimented by gas fired central heating and double glazed windows.

### SOUTH FACING REAR GARDEN

Tenure: Freehold Council Tax Band: F

EPC: C