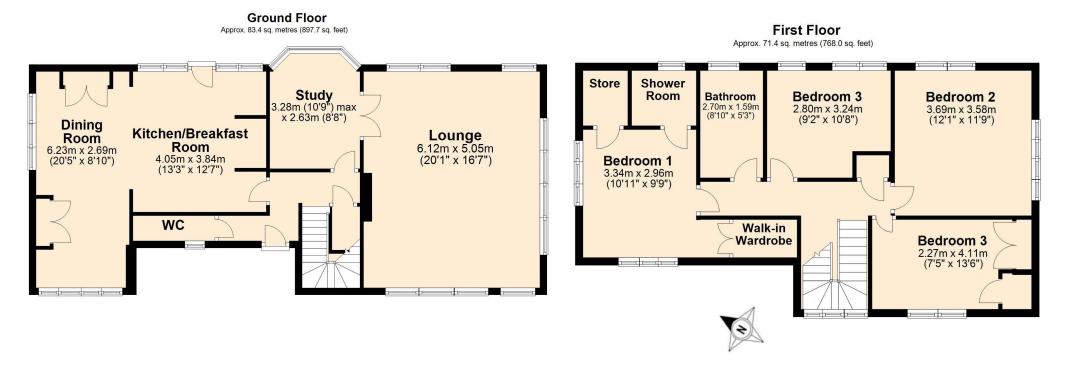

The property has been modernized to an exceptional standard, and most rooms offer stunning views over the gardens and woodland, or farreaching vistas towards St. Martha's Hill. The layout is thoughtfully designed, featuring a bright, triple-aspect living room with an open fire, and a spacious open-plan kitchen/dining room with a snug. A large study and downstairs WC complete the ground floor.

Upstairs, the master bedroom boasts a walk-in wardrobe and ensuite, accompanied by three additional bedrooms and a family bathroom. Outside, the front driveway provides parking for multiple vehicles, while the enclosed rear garden includes a raised terrace, a storage shed, and overlooks peaceful woodland.

## Total area: approx. 154.8 sq. metres (1665.7 sq. feet)

FOR ILLUSTRATIVE PURPOSES ONLY- NOT TO SCALE Whilst every attempt has been made to ensure the accuracy of the floor plan shown. All Measurements,positioning, fixtures,fittings and any other data shown are an approximate interpretation for illistrated purposes only and are not to scale. No responsibility is taken for any error,omission,miss statement on use of data shown. The advertisement applies to the person(s) who formed the plan, the company who commissoned it and the estate agent marketing the property. All measurements have been taken internally and go between the furthest walls of a room. Which may include a bay or alcove. The total gross area is that of the measurements taken internally. Plan produced using Planub.