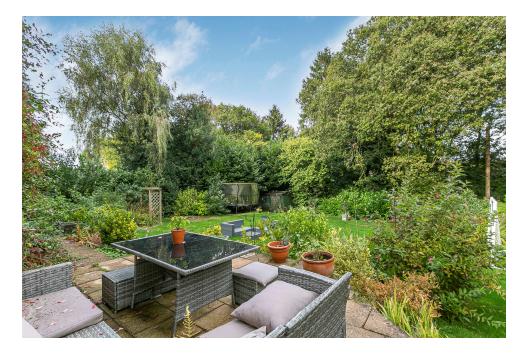

Upstairs, the master bedroom boasts a walk-in wardrobe and ensuite, accompanied by three additional bedrooms and a family bathroom. Outside, the front driveway provides parking for multiple vehicles, while the enclosed rear garden includes a raised terrace, a storage shed, and overlooks peaceful woodland.