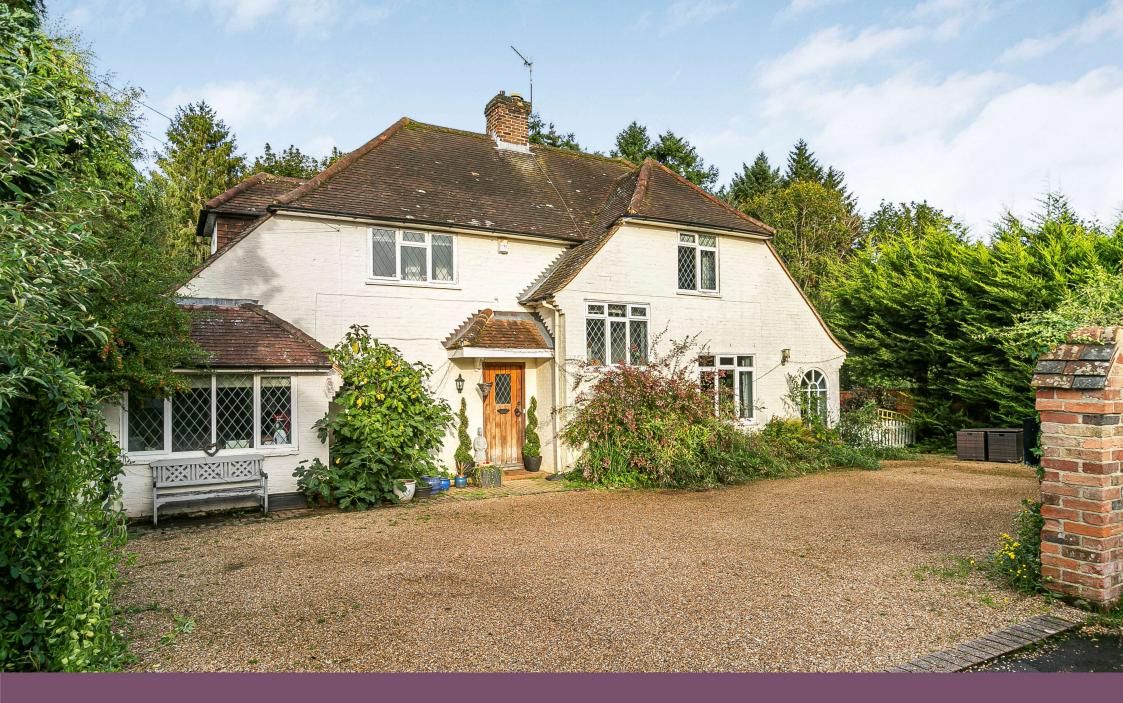

## **PropertyDesription** Guide Price: £1,250,000

Tucked away at the top of a desirable private road on the Chilworth/Albury borders, Acorn Cottage is a beautifully renovated, detached four-bedroom character property.

The property has been modernized to an exceptional standard, and most rooms offer stunning views over the gardens and woodland, or farreaching vistas towards St. Martha's Hill. The layout is thoughtfully designed, featuring a bright, triple-aspect living room with an open fire, and a spacious open-plan kitchen/dining room with a snug. A large study and downstairs WC complete the ground floor.

Upstairs, the master bedroom boasts a walk-in wardrobe and ensuite, accompanied by three additional bedrooms and a family bathroom. Outside, the front driveway provides parking for multiple vehicles, while the enclosed rear garden includes a raised terrace, a storage shed, and overlooks peaceful woodland.