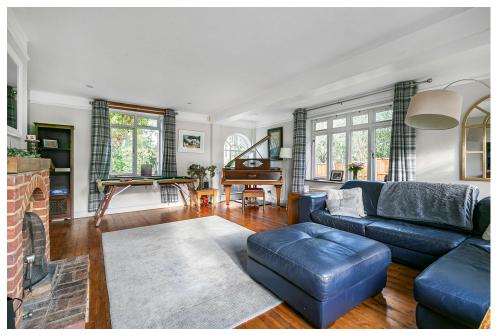

The property has been modernized to an exceptional standard, and most rooms offer stunning views over the gardens and woodland, or farreaching vistas towards St. Martha's Hill. The layout is thoughtfully designed, featuring a bright, triple-aspect living room with an open fire, and a spacious open-plan kitchen/dining room with a snug. A large study and downstairs WC complete the ground floor.