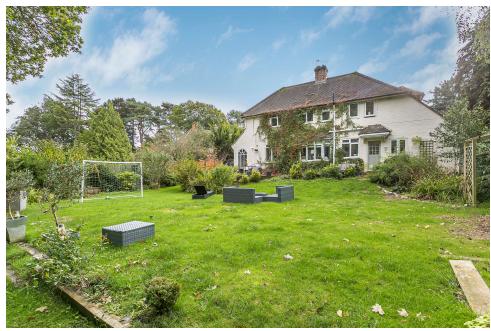

Upstairs, the master bedroom boasts a walk-in wardrobe and ensuite, accompanied by three additional bedrooms and a family bathroom. Outside, the front driveway provides parking for multiple vehicles, while the enclosed rear garden includes a raised terrace, a storage shed, and overlooks peaceful woodland.