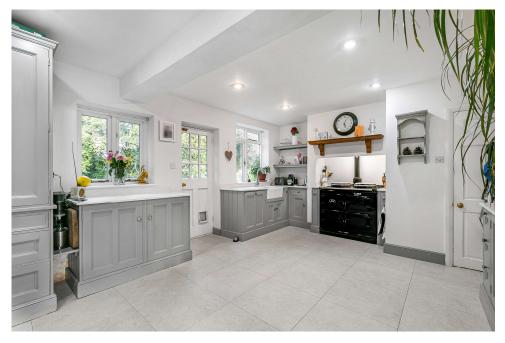

The property has been modernized to an exceptional standard, and most rooms offer stunning views over the gardens and woodland, or farreaching vistas towards St. Martha's Hill. The layout is thoughtfully designed, featuring a bright, triple-aspect living room with an open fire, and a spacious open-plan kitchen/dining room with a snug. A large study and downstairs WC complete the ground floor.