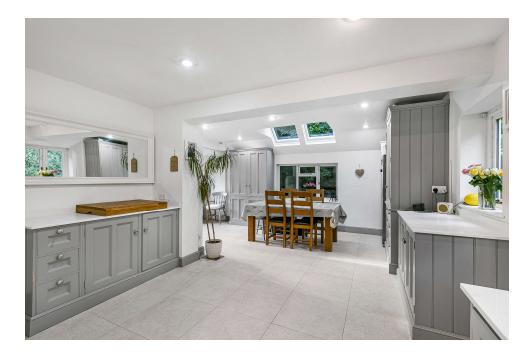

The property has been modernized to an exceptional standard, and most rooms offer stunning views over the gardens and woodland, or farreaching vistas towards St. Martha's Hill. The layout is thoughtfully designed, featuring a bright, triple-aspect living room with an open fire, and a spacious open-plan kitchen/dining room with a snug. A large study and downstairs WC complete the ground floor.