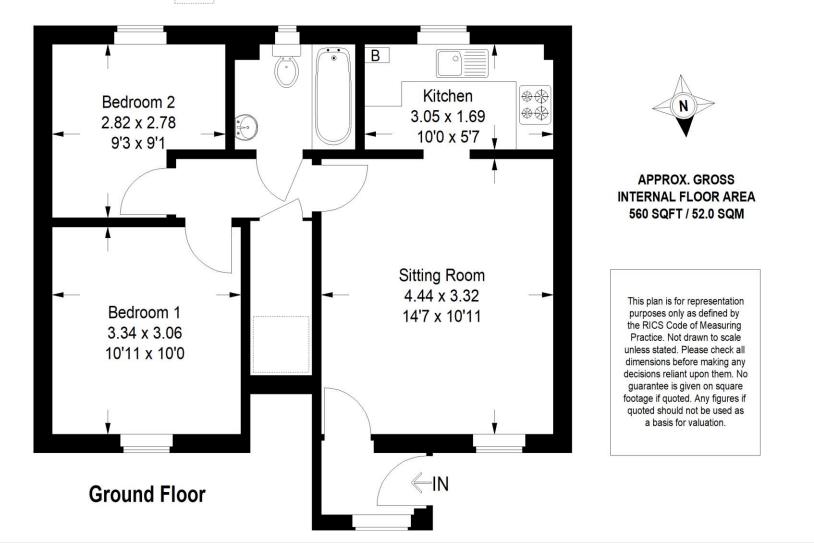

## **Property Description Guide Price:** £275,000

This well-presented ground-floor maisonette features two bedrooms, the luxury of its own private entrance and front door, and an allocated parking space. The property enjoys a charming frontage and is ideally located in this sought-after village. The residence comprises a convenient entrance hall, a spacious living room, a contemporary kitchen, two good-sized bedrooms, and a well-appointed bathroom with a shower over the bath, all presented in excellent decorative order.

## Haywards Corner, Chilworth

= Reduced headroom below 1.5 m / 5'0

Cranleigh Office 01483 347888 cranleigh@chantriesandpewleys.com Guildford Office 01483 405222 guildford@chantriesandpewleys.com Merrow Office 01483 347100 merrow@chantriesandpewleys.com Shalford Office 01483 304344 Shalford@chantriesandpewleys.com Lettings 01483 405222 lettings@chantriesandpewleys.com