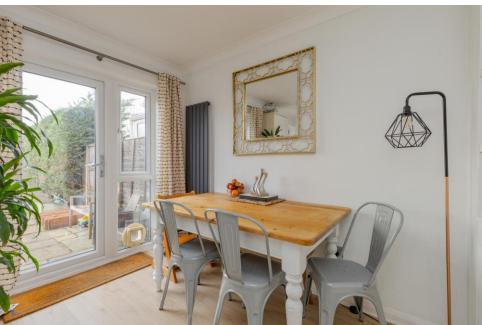

Tastefully decorated and updated by the current owners, the property has a bright and modern ambiance throughout complimented with oak laminate flooring throughout the downstairs and freshly carpeted upstairs. The well-appointed kitchen features a range of wall and base units, with ample space for a large fridge/freezer, dishwasher, and washing machine. Overlooking the dining area, the kitchen seamlessly connects to a space that comfortably accommodates a family dining table and chairs, with direct access to the rear garden.