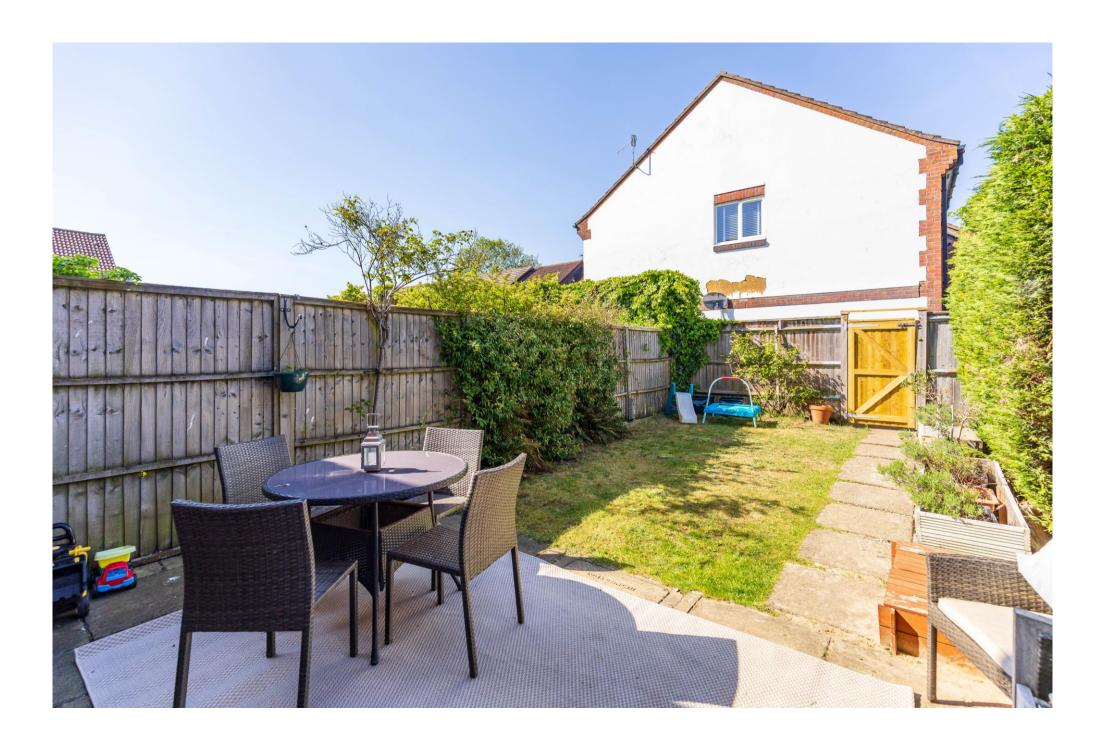

Additional practical features include a welcoming entrance hall and two large storage cupboards within the kitchen.

Externally, the property benefits from a private rear garden with a patio area, as well as access to private parking and a garage.