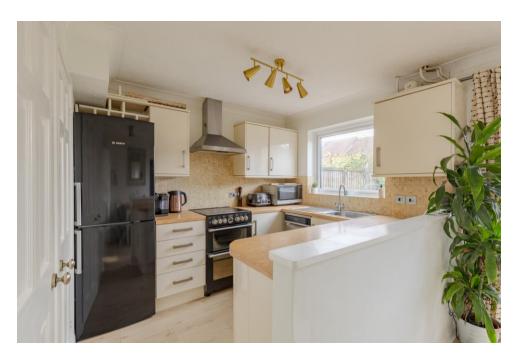

Tastefully decorated and updated by the current owners, the property has a bright and modern ambiance throughout complimented with oak laminate flooring throughout the downstairs and freshly carpeted upstairs. The well-appointed kitchen features a range of wall and base units, with ample space for a large fridge/freezer, dishwasher, and washing machine. Overlooking the dining area, the kitchen seamlessly connects to a space that comfortably accommodates a family dining table and chairs, with direct access to the rear garden.