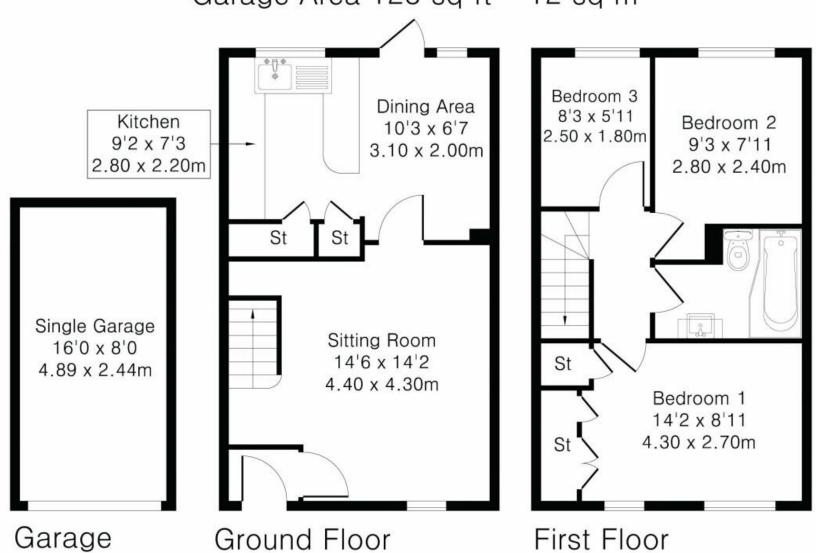

## Approximate Gross Internal Area 832 sq ft - 77 sq m

Ground Floor Area 357 sq ft - 33 sq m First Floor Area 347 sq ft - 32 sq m Garage Area 128 sq ft - 12 sq m

Cranleigh Sales 01483 347888 cranleigh@chantriesandpewleys.com