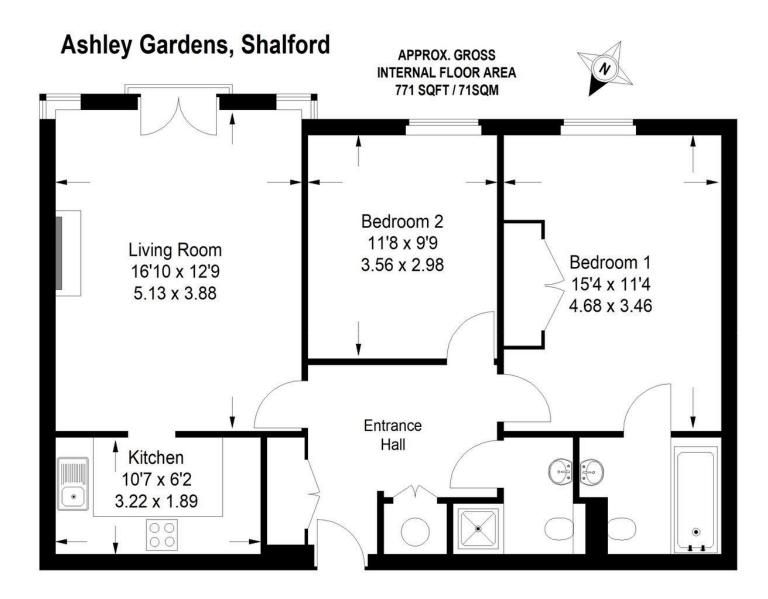

Ashley Gardens, Shalford, Surrey, GU4 8JA

First floor retirement apartment Vacant possession 2 double bedrooms (One with en-suite) 17ft sitting room with Juliet balcony Residents parking Communal function room and laundry On-site manager Level walk of Shalford village centre and village green Leasehold with 156 year lease remaining. Service charge £4,140pa. Council tax D. EPC C.

This plan is for representation purposes only as defined by the RICS Code of Measuring Practice. Not drawn to scale unless stated. Please check all dimensions before making any decisions reliant upon them. No guarantee is given on square footage if quoted. Any figures if quoted should not be used as a basis for valuation.