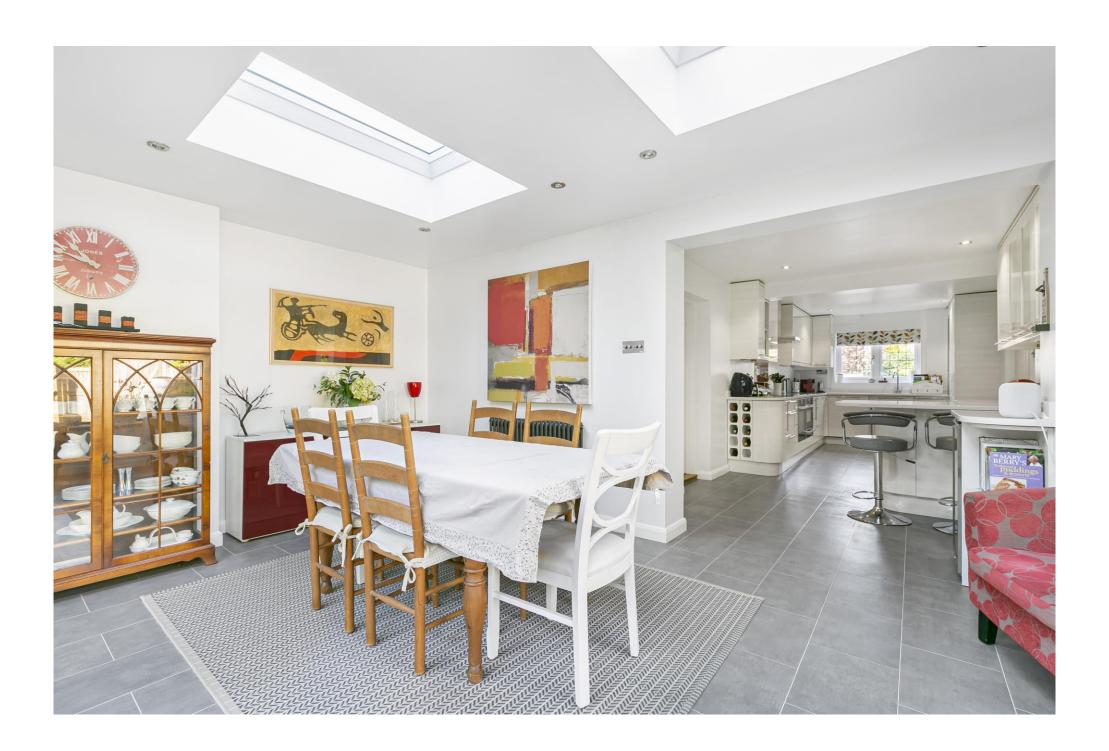

The front door opens into a useful porch and in turn into a welcoming, parquet floored, entrance hall from which all the reception rooms radiate from. The family room is a lovely bright space overlooking the front of the property and compliments the sitting room & study to the rear of the property. The kitchen is a superb space that includes a breakfast bar and leads effortlessly into a fabulous dining area with bifold doors providing a delightful view and access to the rear patio and garden. The handy utility room provides space for white goods and provides access to the garage. Completing the ground floor accommodation is the cloakroom.