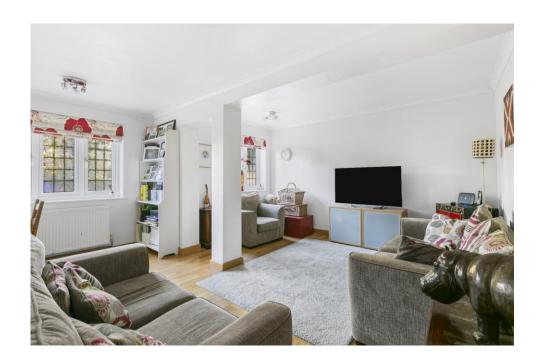

The front door opens into a useful porch and in turn into a welcoming, parquet floored, entrance hall from which all the reception rooms radiate from. The family room is a lovely bright space overlooking the front of the property and compliments the sitting room & study to the rear of the property. The kitchen is a superb space that includes a breakfast bar and leads effortlessly into a fabulous dining area with bifold doors providing a delightful view and access to the rear patio and garden. The handy utility room provides space for white goods and provides access to the garage. Completing the ground floor accommodation is the cloakroom.