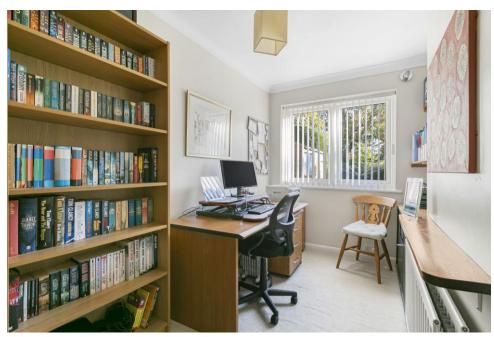

The front door opens into a useful porch and in turn into a welcoming, parquet floored, entrance hall from which all the reception rooms radiate from. The family room is a lovely bright space overlooking the front of the property and compliments the sitting room & study to the rear of the property. The kitchen is a superb space that includes a breakfast bar and leads effortlessly into a fabulous dining area with bifold doors providing a delightful view and access to the rear patio and garden. The handy utility room provides space for white goods and provides access to the garage. Completing the ground floor accommodation is the cloakroom.