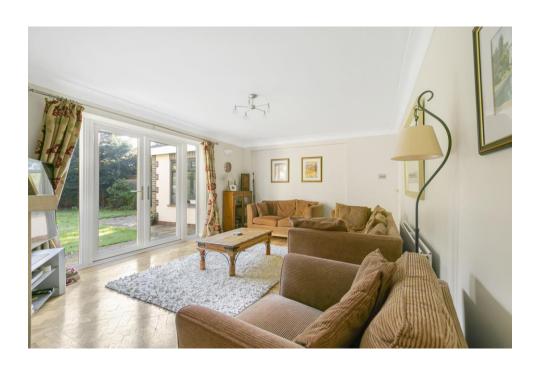

The front door opens into a useful porch and in turn into a welcoming, parquet floored, entrance hall from which all the reception rooms radiate from. The family room is a lovely bright space overlooking the front of the property and compliments the sitting room & study to the rear of the property. The kitchen is a superb space that includes a breakfast bar and leads effortlessly into a fabulous dining area with bifold doors providing a delightful view and access to the rear patio and garden. The handy utility room provides space for white goods and provides access to the garage. Completing the ground floor accommodation is the cloakroom.