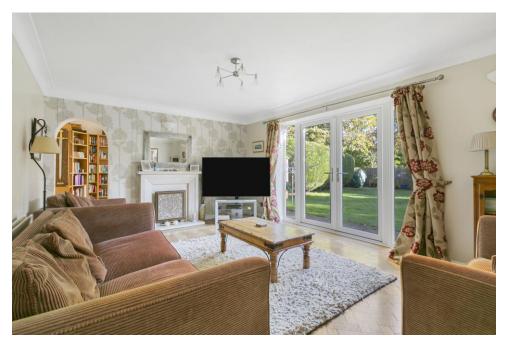

The front door opens into a useful porch and in turn into a welcoming, parquet floored, entrance hall from which all the reception rooms radiate from. The family room is a lovely bright space overlooking the front of the property and compliments the sitting room & study to the rear of the property. The kitchen is a superb space that includes a breakfast bar and leads effortlessly into a fabulous dining area with bifold doors providing a delightful view and access to the rear patio and garden. The handy utility room provides space for white goods and provides access to the garage. Completing the ground floor accommodation is the cloakroom.