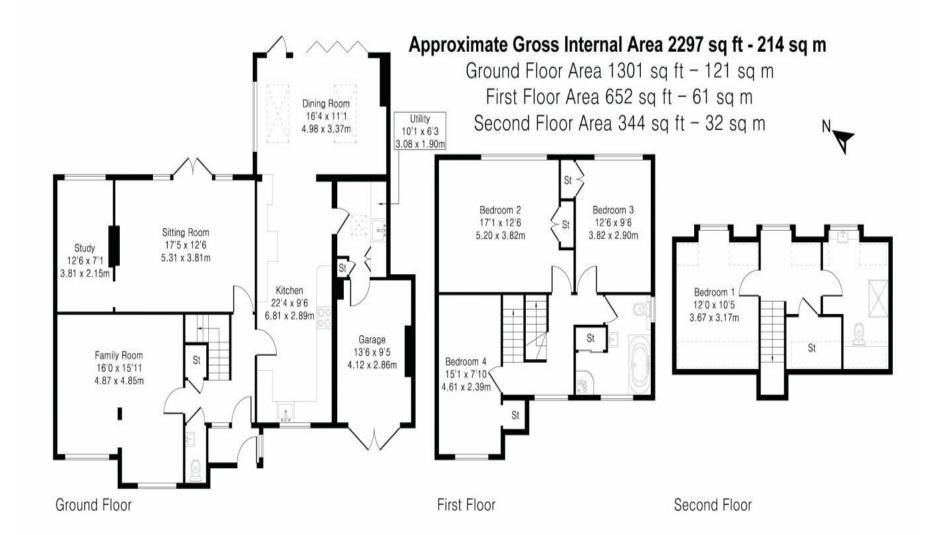

The front door opens into a useful porch and in turn into a welcoming, parquet floored, entrance hall from which all the reception rooms radiate from. The family room is a lovely bright space overlooking the front of the property and compliments the sitting room & study to the rear of the property. The kitchen is a superb space that includes a breakfast bar and leads effortlessly into a fabulous dining area with bifold doors providing a delightful view and access to the rear patio and garden. The handy utility room provides space for white goods and provides access to the garage. Completing the ground floor accommodation is the cloakroom.

From the hallway, a turning staircase rises to the first-floor gallery landing, providing access to three of the double bedrooms. Bedrooms two & three feature windows that overlook the rear garden and bedroom four is to the front of the property. The first floor is complimented by the family bathroom with a separate shower. From the landing a further staircase leads to bedroom one which enjoys views of the rear garden. Additionally, this second floor offers a dressing room and shower room.