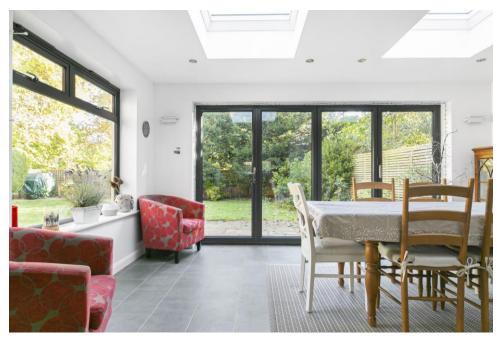

The front door opens into a useful porch and in turn into a welcoming, parquet floored, entrance hall from which all the reception rooms radiate from. The family room is a lovely bright space overlooking the front of the property and compliments the sitting room & study to the rear of the property. The kitchen is a superb space that includes a breakfast bar and leads effortlessly into a fabulous dining area with bifold doors providing a delightful view and access to the rear patio and garden. The handy utility room provides space for white goods and provides access to the garage. Completing the ground floor accommodation is the cloakroom.