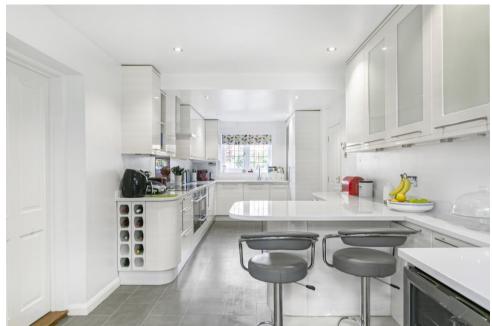

The front door opens into a useful porch and in turn into a welcoming, parquet floored, entrance hall from which all the reception rooms radiate from. The family room is a lovely bright space overlooking the front of the property and compliments the sitting room & study to the rear of the property. The kitchen is a superb space that includes a breakfast bar and leads effortlessly into a fabulous dining area with bifold doors providing a delightful view and access to the rear patio and garden. The handy utility room provides space for white goods and provides access to the garage. Completing the ground floor accommodation is the cloakroom.