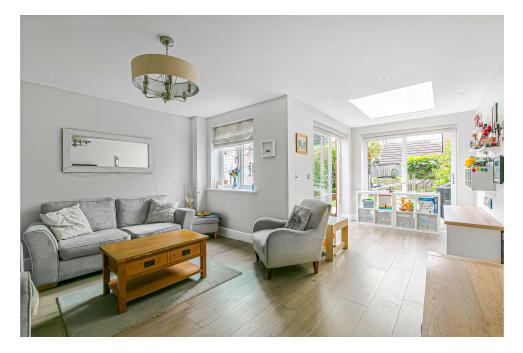

The ground floor welcomes you with an entrance hall, leading to a fully fitted kitchen/breakfast room, a cloakroom, and a spacious 'L'-shaped living/dining room with double doors opening to the enclosed rear garden.