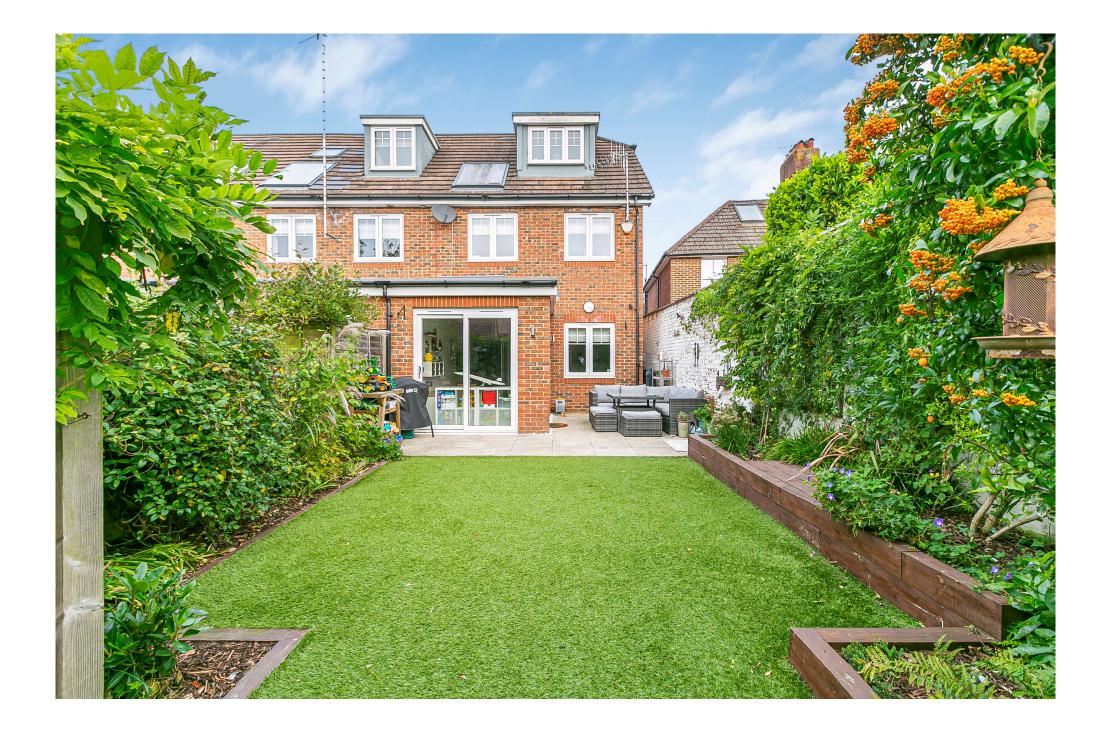

The southerly-facing rear garden is attractively landscaped, featuring a patio area ideal for relaxation and entertainment, enclosed by a brick wall and fencing. To the front, there is a block-paved driveway providing parking for two cars.