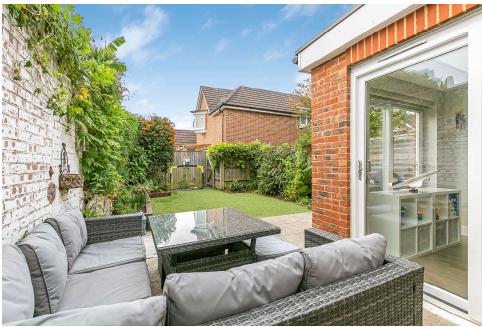

The southerly-facing rear garden is attractively landscaped, featuring a patio area ideal for relaxation and entertainment, enclosed by a brick wall and fencing. To the front, there is a block-paved driveway providing parking for two cars.