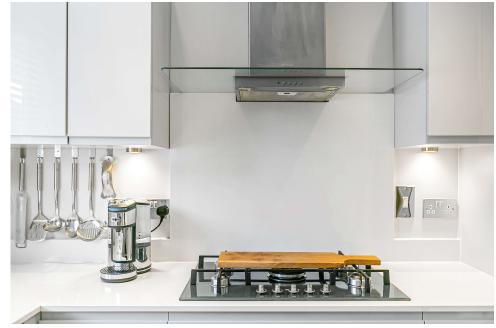

The ground floor welcomes you with an entrance hall, leading to a fully fitted kitchen/breakfast room, a cloakroom, and a spacious 'L'-shaped living/dining room with double doors opening to the enclosed rear garden.