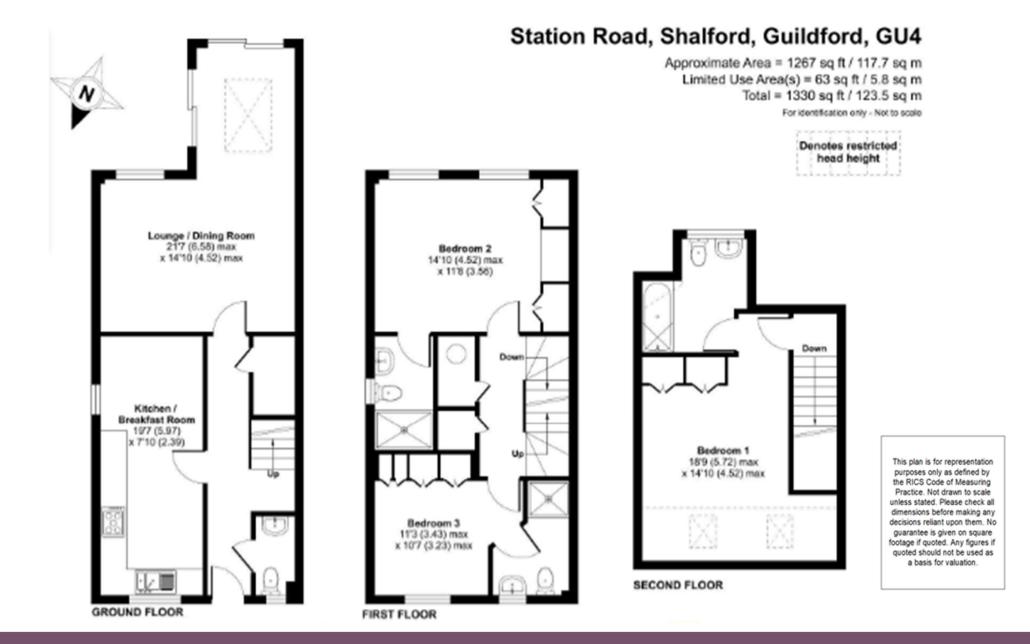

The ground floor welcomes you with an entrance hall, leading to a fully fitted kitchen/breakfast room, a cloakroom, and a spacious 'L'-shaped living/dining room with double doors opening to the enclosed rear garden.

On the first floor are bedrooms two and three, both featuring ensuite shower rooms and built-in wardrobes. The second floor offers a spacious master bedroom with fitted wardrobes, an ensuite, and a cozy nook perfect for a study area.