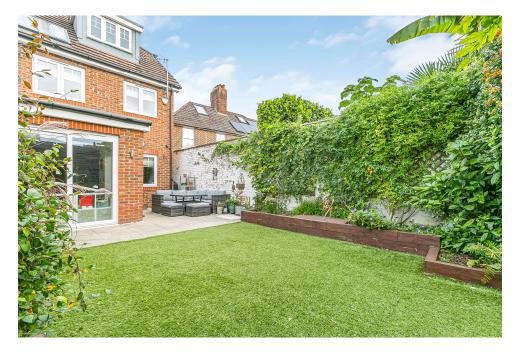

The southerly-facing rear garden is attractively landscaped, featuring a patio area ideal for relaxation and entertainment, enclosed by a brick wall and fencing. To the front, there is a block-paved driveway providing parking for two cars.