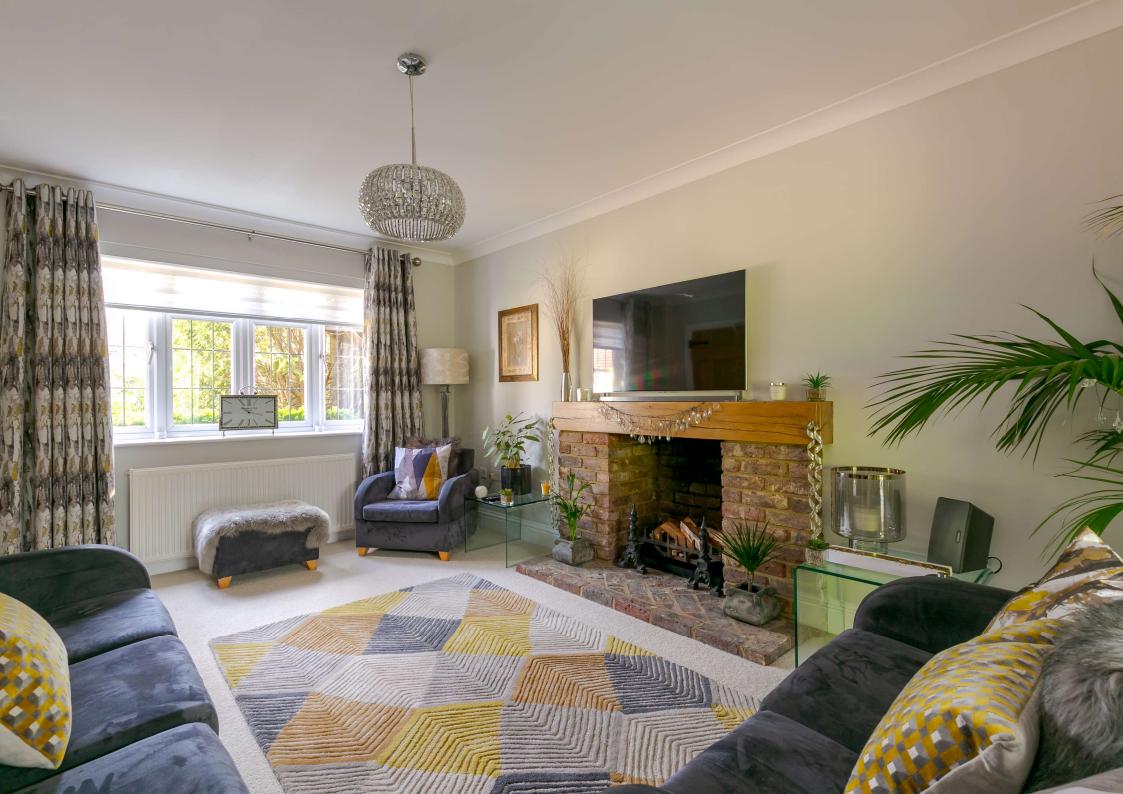

Half-tile hung, this property is characterised by a central, frontfacing gable with a feature window below, providing a highly appealing aesthetic from the road. The interior is generously proportioned and immaculately presented and features an impressively large, open-plan kitchen/diner/family room to the rear. This space is flooded with light thanks to the three sets of bifold patio doors which open out onto the garden, seamlessly blending your indoor and outdoor spaces. Adjacent to the spacious kitchen is a handy utility that conveniently allows internal garage access. To the front of the property, a delightful sitting room offers a quiet retreat from the bustle of the functional living space to the rear. A downstairs cloakroom and understairs storage cupboard complete the ground floor. Stairs from the entrance hall lead up to the firstfloor landing where there are four, well-proportioned bedrooms and the family bathroom. The master bedroom, with a luxurious ensuite, offers the perfect vantage point over the garden.