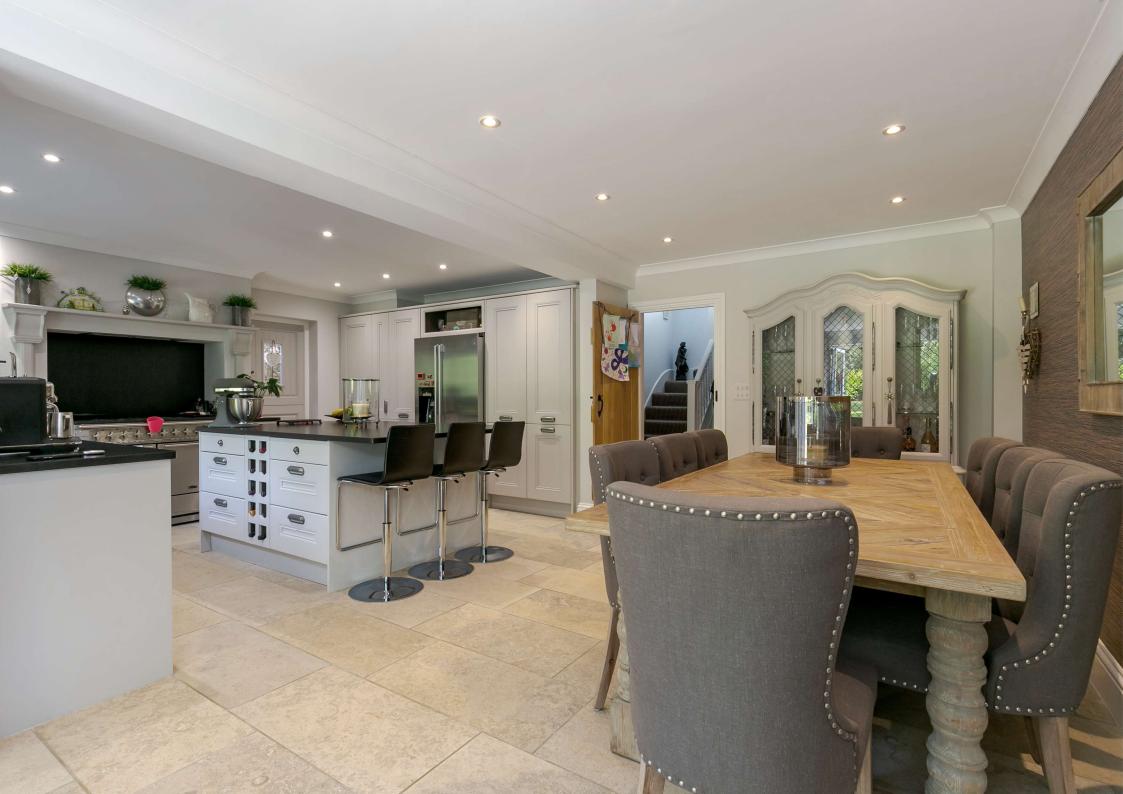

Half-tile hung, this property is characterised by a central, frontfacing gable with a feature window below, providing a highly appealing aesthetic from the road. The interior is generously proportioned and immaculately presented and features an impressively large, open-plan kitchen/diner/family room to the rear. This space is flooded with light thanks to the three sets of bifold patio doors which open out onto the garden, seamlessly blending your indoor and outdoor spaces. Adjacent to the spacious kitchen is a handy utility that conveniently allows internal garage access. To the front of the property, a delightful sitting room offers a quiet retreat from the bustle of the functional living space to the rear. A downstairs cloakroom and understairs storage cupboard complete the ground floor. Stairs from the entrance hall lead up to the firstfloor landing where there are four, well-proportioned bedrooms and the family bathroom. The master bedroom, with a luxurious ensuite, offers the perfect vantage point over the garden.