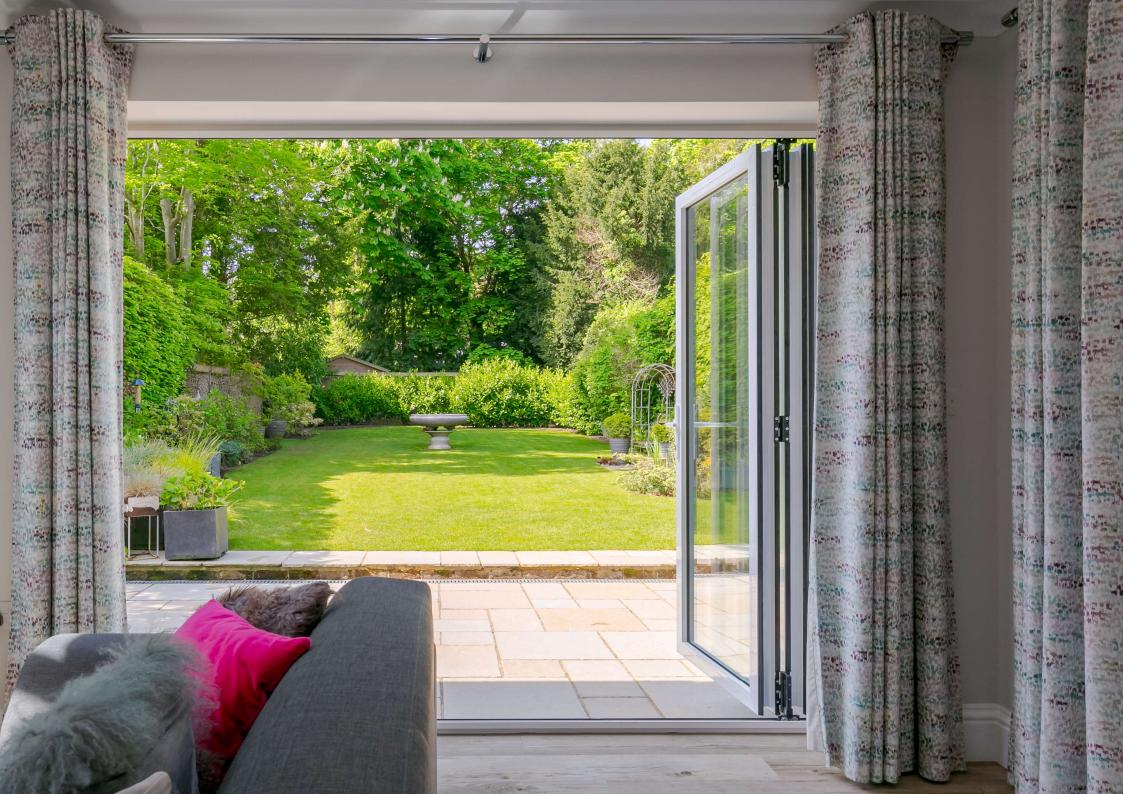

Half-tile hung, this property is characterised by a central, frontfacing gable with a feature window below, providing a highly appealing aesthetic from the road. The interior is generously proportioned and immaculately presented and features an impressively large, open-plan kitchen/diner/family room to the rear. This space is flooded with light thanks to the three sets of bifold patio doors which open out onto the garden, seamlessly blending your indoor and outdoor spaces. Adjacent to the spacious kitchen is a handy utility that conveniently allows internal garage access. To the front of the property, a delightful sitting room offers a quiet retreat from the bustle of the functional living space to the rear. A downstairs cloakroom and understairs storage cupboard complete the ground floor. Stairs from the entrance hall lead up to the firstfloor landing where there are four, well-proportioned bedrooms and the family bathroom. The master bedroom, with a luxurious ensuite, offers the perfect vantage point over the garden.

Outside, to the front of the property, a gravel-gated driveway welcomes you with ample parking. To the rear, the garden is a real highlight; a substantial lawn area provides a focal point, sympathetically accented by mature shrubs and plants. A charming patio offers the ideal setting for relaxation and entertaining. Beyond the hedge at the garden's end lies a spacious fenced area, where two large sheds await, offering ample garden storage or potential workshop/home office space. A back gate provides direct access to the downlink.