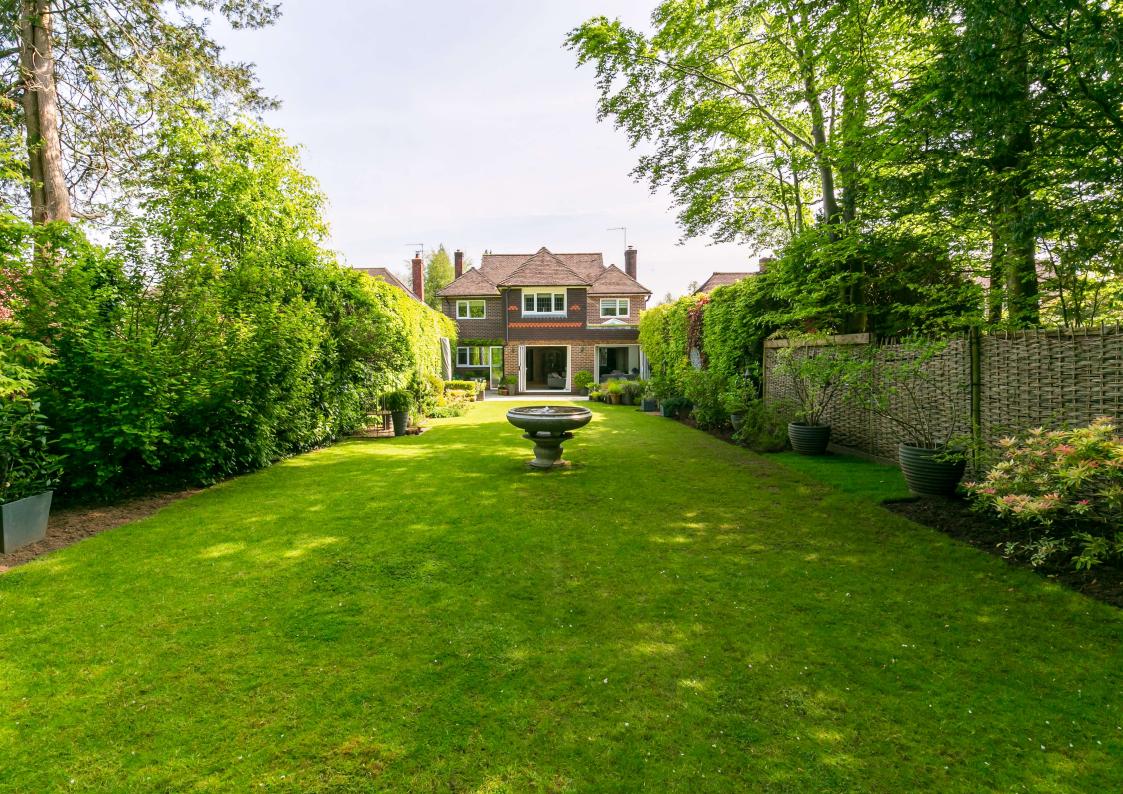

Outside, to the front of the property, a gravel-gated driveway welcomes you with ample parking. To the rear, the garden is a real highlight; a substantial lawn area provides a focal point, sympathetically accented by mature shrubs and plants. A charming patio offers the ideal setting for relaxation and entertaining. Beyond the hedge at the garden's end lies a spacious fenced area, where two large sheds await, offering ample garden storage or potential workshop/home office space. A back gate provides direct access to the downlink.