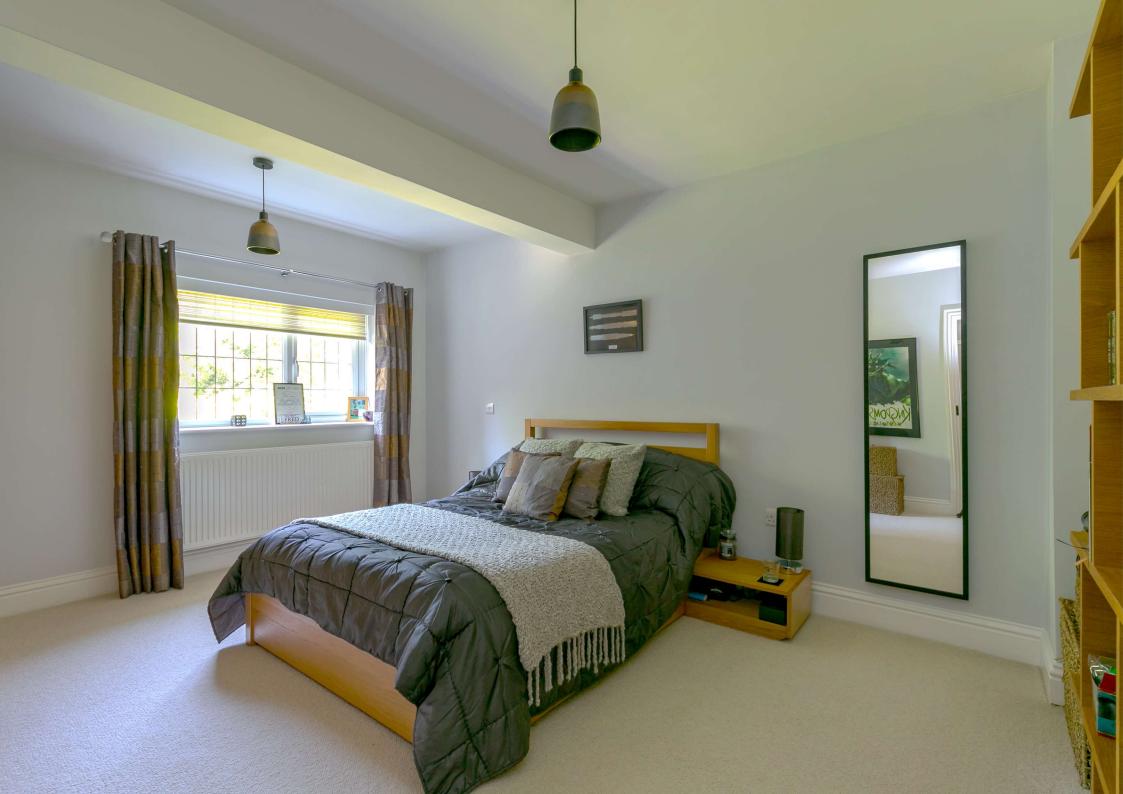

Half-tile hung, this property is characterised by a central, frontfacing gable with a feature window below, providing a highly appealing aesthetic from the road. The interior is generously proportioned and immaculately presented and features an impressively large, open-plan kitchen/diner/family room to the rear. This space is flooded with light thanks to the three sets of bifold patio doors which open out onto the garden, seamlessly blending your indoor and outdoor spaces. Adjacent to the spacious kitchen is a handy utility that conveniently allows internal garage access. To the front of the property, a delightful sitting room offers a quiet retreat from the bustle of the functional living space to the rear. A downstairs cloakroom and understairs storage cupboard complete the ground floor. Stairs from the entrance hall lead up to the firstfloor landing where there are four, well-proportioned bedrooms and the family bathroom. The master bedroom, with a luxurious ensuite, offers the perfect vantage point over the garden.