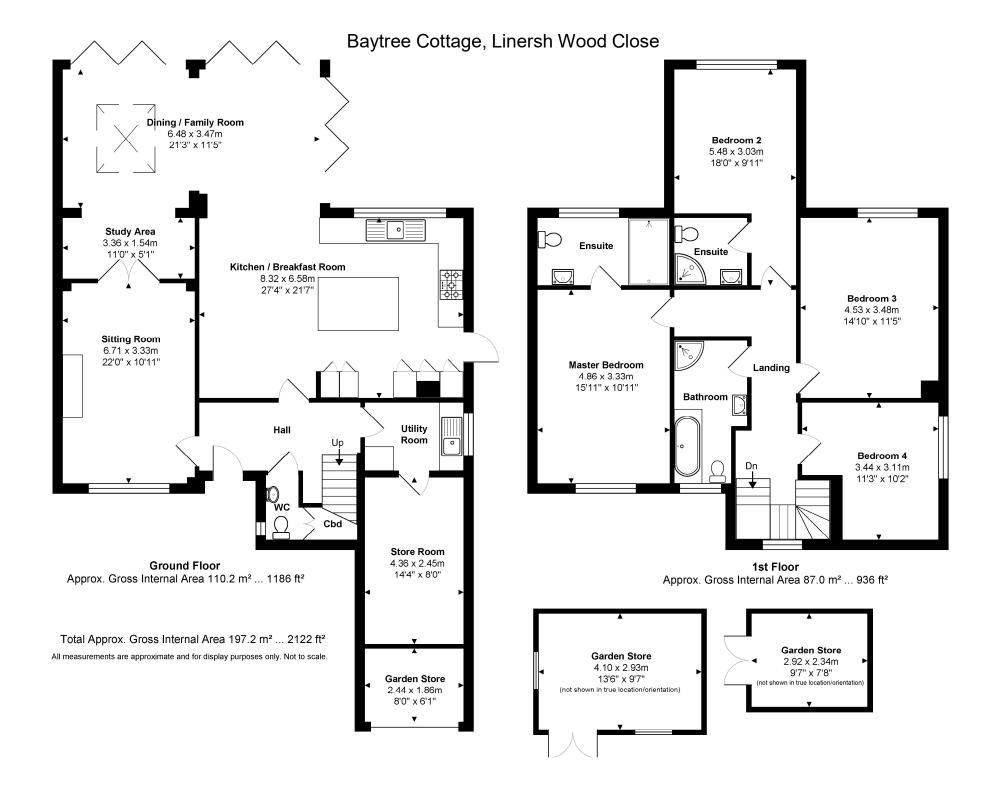

Half-tile hung, this property is characterised by a central, frontfacing gable with a feature window below, providing a highly appealing aesthetic from the road. The interior is generously proportioned and immaculately presented and features an impressively large, open-plan kitchen/diner/family room to the rear. This space is flooded with light thanks to the three sets of bifold patio doors which open out onto the garden, seamlessly blending your indoor and outdoor spaces. Adjacent to the spacious kitchen is a handy utility that conveniently allows internal garage access. To the front of the property, a delightful sitting room offers a quiet retreat from the bustle of the functional living space to the rear. A downstairs cloakroom and understairs storage cupboard complete the ground floor. Stairs from the entrance hall lead up to the firstfloor landing where there are four, well-proportioned bedrooms and the family bathroom. The master bedroom, with a luxurious ensuite, offers the perfect vantage point over the garden.

Outside, to the front of the property, a gravel-gated driveway welcomes you with ample parking. To the rear, the garden is a real highlight; a substantial lawn area provides a focal point, sympathetically accented by mature shrubs and plants. A charming patio offers the ideal setting for relaxation and entertaining. Beyond the hedge at the garden's end lies a spacious fenced area, where two large sheds await, offering ample garden storage or potential workshop/home office space. A back gate provides direct access to the downlink.