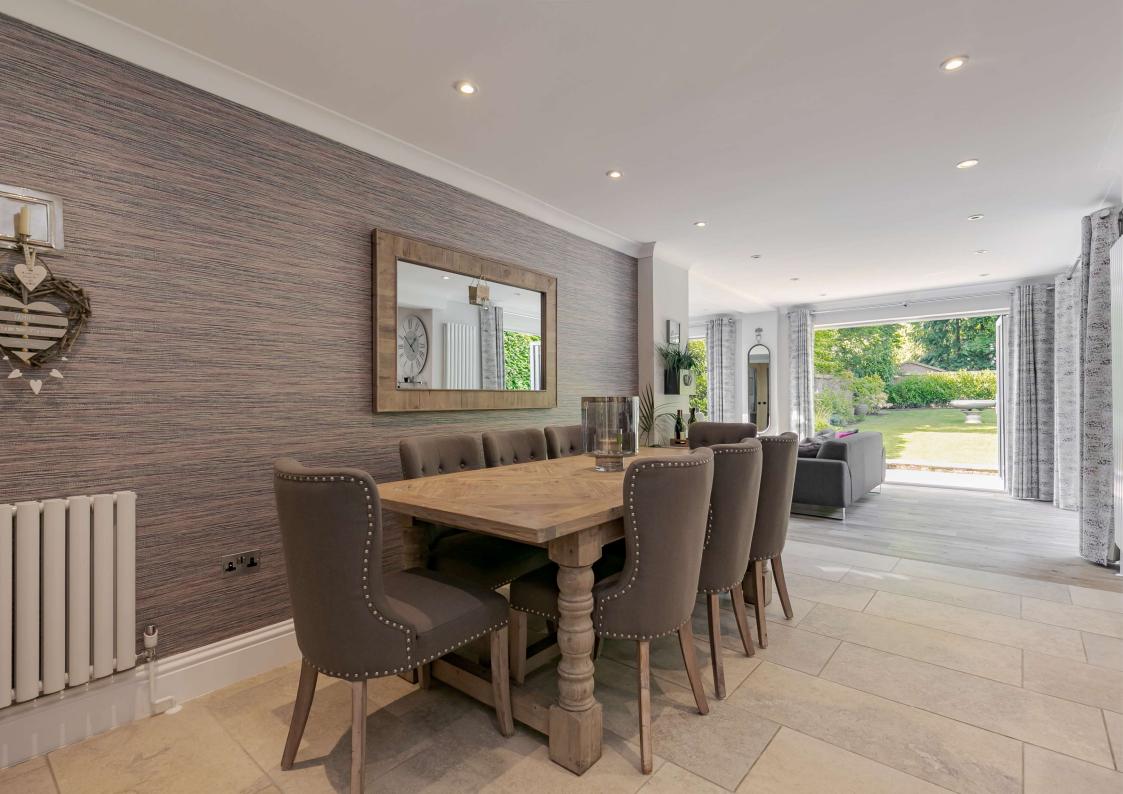

Half-tile hung, this property is characterised by a central, frontfacing gable with a feature window below, providing a highly appealing aesthetic from the road. The interior is generously proportioned and immaculately presented and features an impressively large, open-plan kitchen/diner/family room to the rear. This space is flooded with light thanks to the three sets of bifold patio doors which open out onto the garden, seamlessly blending your indoor and outdoor spaces. Adjacent to the spacious kitchen is a handy utility that conveniently allows internal garage access. To the front of the property, a delightful sitting room offers a quiet retreat from the bustle of the functional living space to the rear. A downstairs cloakroom and understairs storage cupboard complete the ground floor. Stairs from the entrance hall lead up to the firstfloor landing where there are four, well-proportioned bedrooms and the family bathroom. The master bedroom, with a luxurious ensuite, offers the perfect vantage point over the garden.