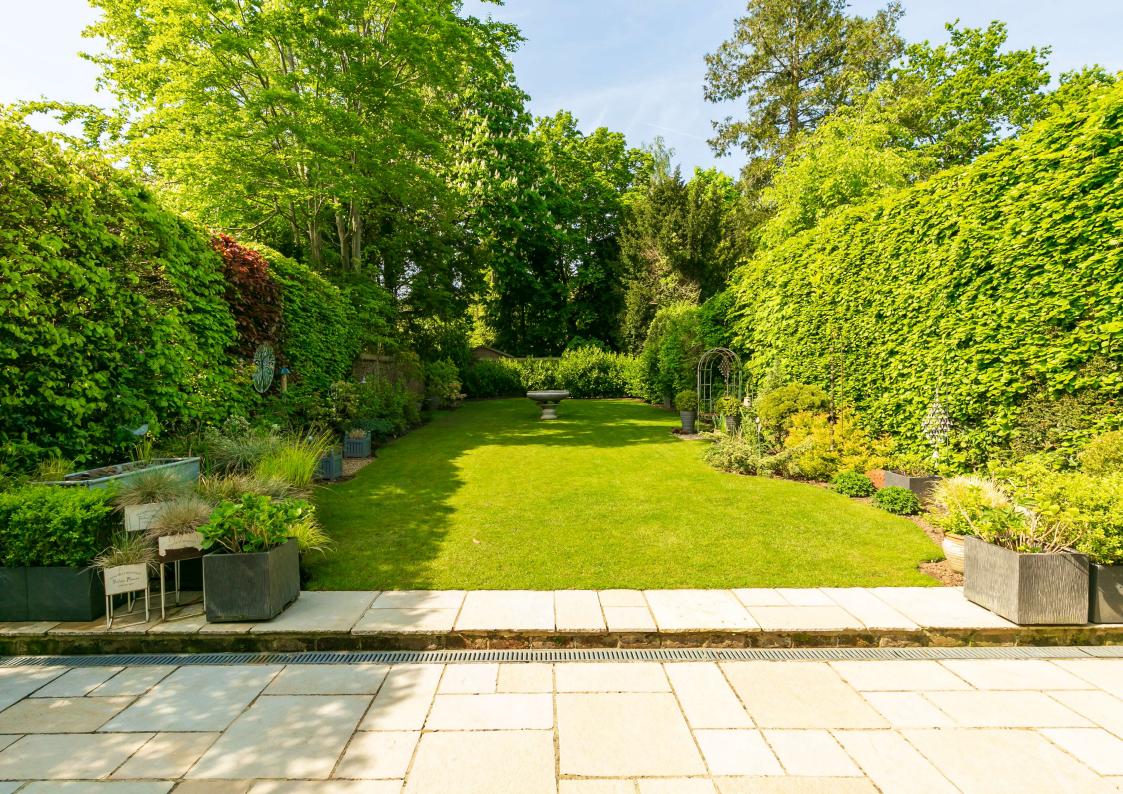

Outside, to the front of the property, a gravel-gated driveway welcomes you with ample parking. To the rear, the garden is a real highlight; a substantial lawn area provides a focal point, sympathetically accented by mature shrubs and plants. A charming patio offers the ideal setting for relaxation and entertaining. Beyond the hedge at the garden's end lies a spacious fenced area, where two large sheds await, offering ample garden storage or potential workshop/home office space. A back gate provides direct access to the downlink.