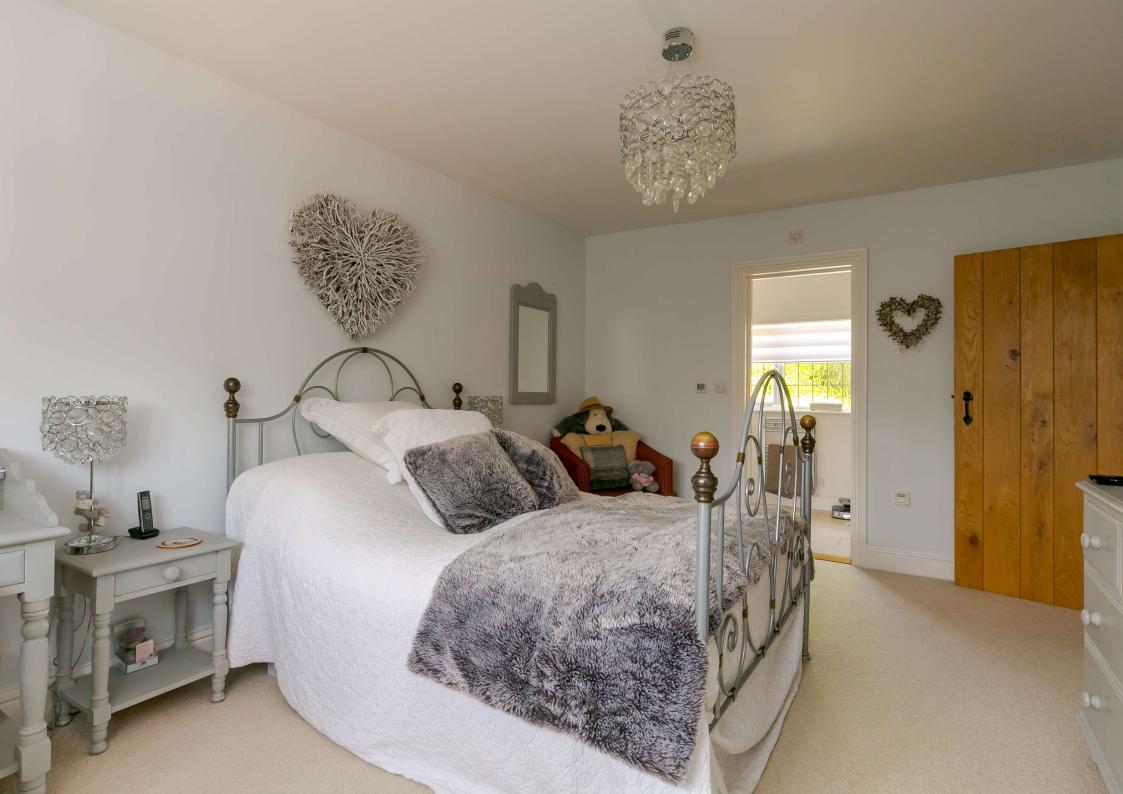

Half-tile hung, this property is characterised by a central, frontfacing gable with a feature window below, providing a highly appealing aesthetic from the road. The interior is generously proportioned and immaculately presented and features an impressively large, open-plan kitchen/diner/family room to the rear. This space is flooded with light thanks to the three sets of bifold patio doors which open out onto the garden, seamlessly blending your indoor and outdoor spaces. Adjacent to the spacious kitchen is a handy utility that conveniently allows internal garage access. To the front of the property, a delightful sitting room offers a quiet retreat from the bustle of the functional living space to the rear. A downstairs cloakroom and understairs storage cupboard complete the ground floor. Stairs from the entrance hall lead up to the firstfloor landing where there are four, well-proportioned bedrooms and the family bathroom. The master bedroom, with a luxurious ensuite, offers the perfect vantage point over the garden.