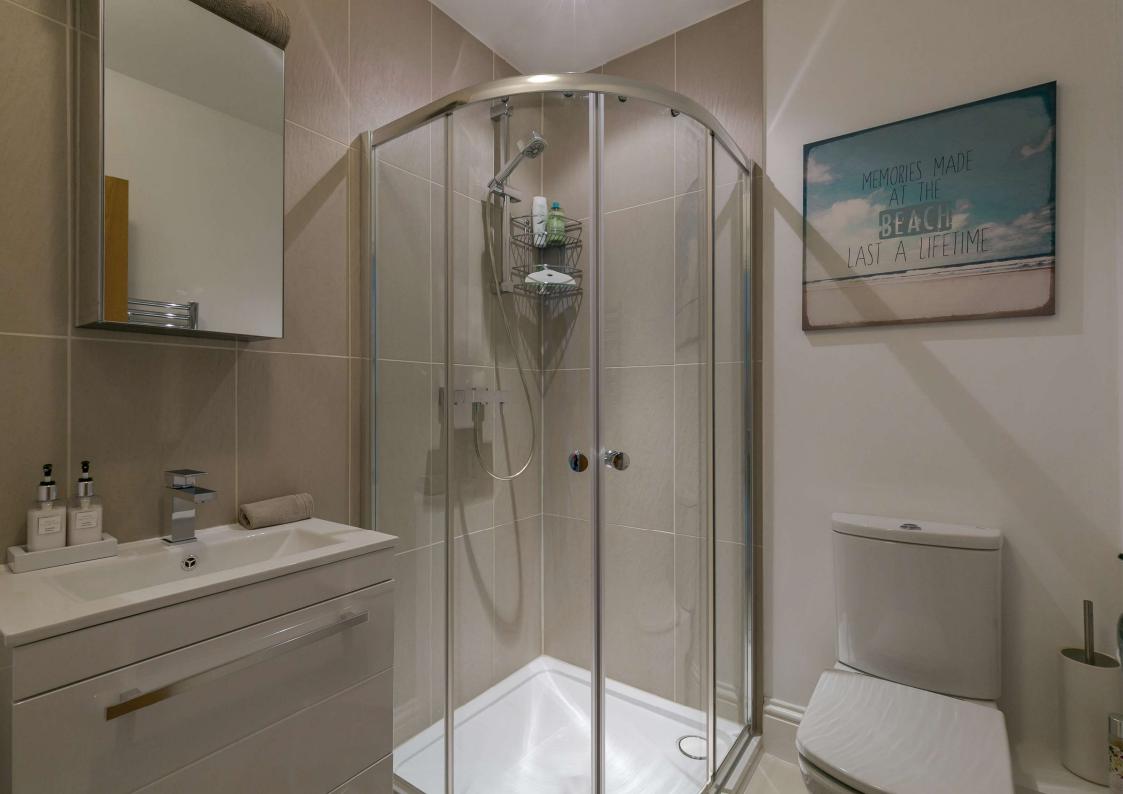

Half-tile hung, this property is characterised by a central, frontfacing gable with a feature window below, providing a highly appealing aesthetic from the road. The interior is generously proportioned and immaculately presented and features an impressively large, open-plan kitchen/diner/family room to the rear. This space is flooded with light thanks to the three sets of bifold patio doors which open out onto the garden, seamlessly blending your indoor and outdoor spaces. Adjacent to the spacious kitchen is a handy utility that conveniently allows internal garage access. To the front of the property, a delightful sitting room offers a quiet retreat from the bustle of the functional living space to the rear. A downstairs cloakroom and understairs storage cupboard complete the ground floor. Stairs from the entrance hall lead up to the firstfloor landing where there are four, well-proportioned bedrooms and the family bathroom. The master bedroom, with a luxurious ensuite, offers the perfect vantage point over the garden.