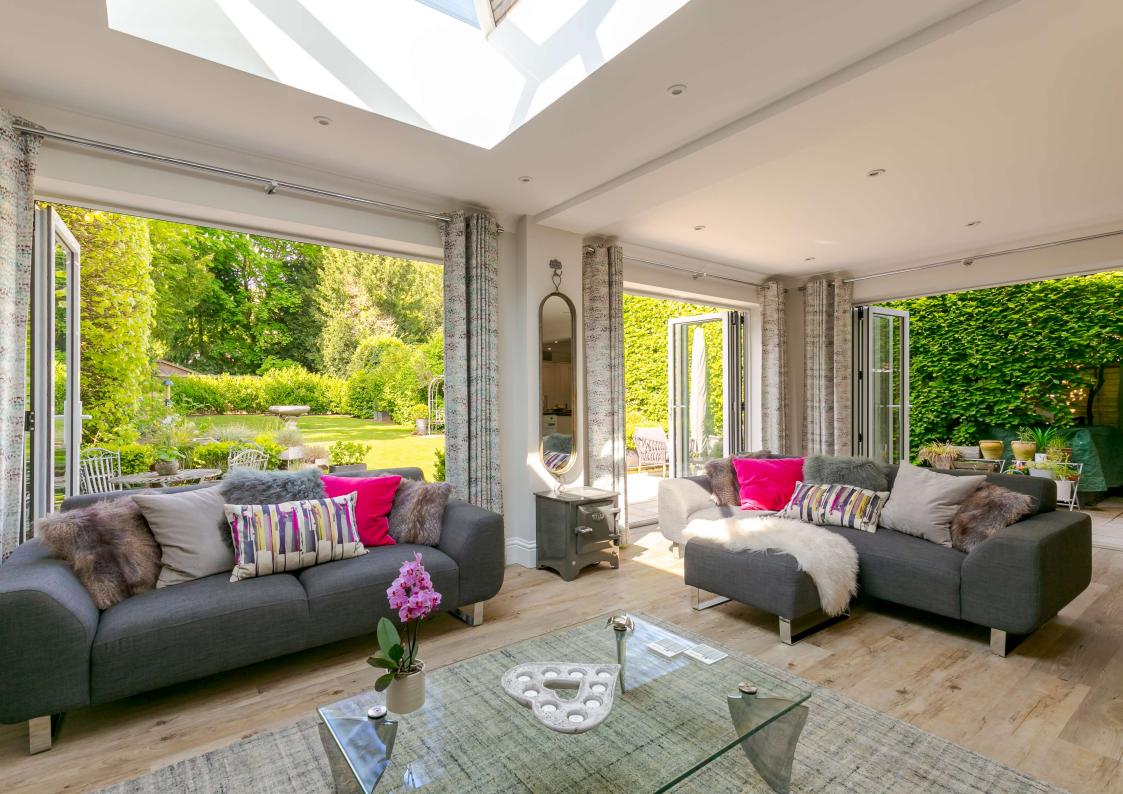

Half-tile hung, this property is characterised by a central, frontfacing gable with a feature window below, providing a highly appealing aesthetic from the road. The interior is generously proportioned and immaculately presented and features an impressively large, open-plan kitchen/diner/family room to the rear. This space is flooded with light thanks to the three sets of bifold patio doors which open out onto the garden, seamlessly blending your indoor and outdoor spaces. Adjacent to the spacious kitchen is a handy utility that conveniently allows internal garage access. To the front of the property, a delightful sitting room offers a quiet retreat from the bustle of the functional living space to the rear. A downstairs cloakroom and understairs storage cupboard complete the ground floor. Stairs from the entrance hall lead up to the firstfloor landing where there are four, well-proportioned bedrooms and the family bathroom. The master bedroom, with a luxurious ensuite, offers the perfect vantage point over the garden.

Outside, to the front of the property, a gravel-gated driveway welcomes you with ample parking. To the rear, the garden is a real highlight; a substantial lawn area provides a focal point, sympathetically accented by mature shrubs and plants. A charming patio offers the ideal setting for relaxation and entertaining. Beyond the hedge at the garden's end lies a spacious fenced area, where two large sheds await, offering ample garden storage or potential workshop/home office space. A back gate provides direct access to the downlink.