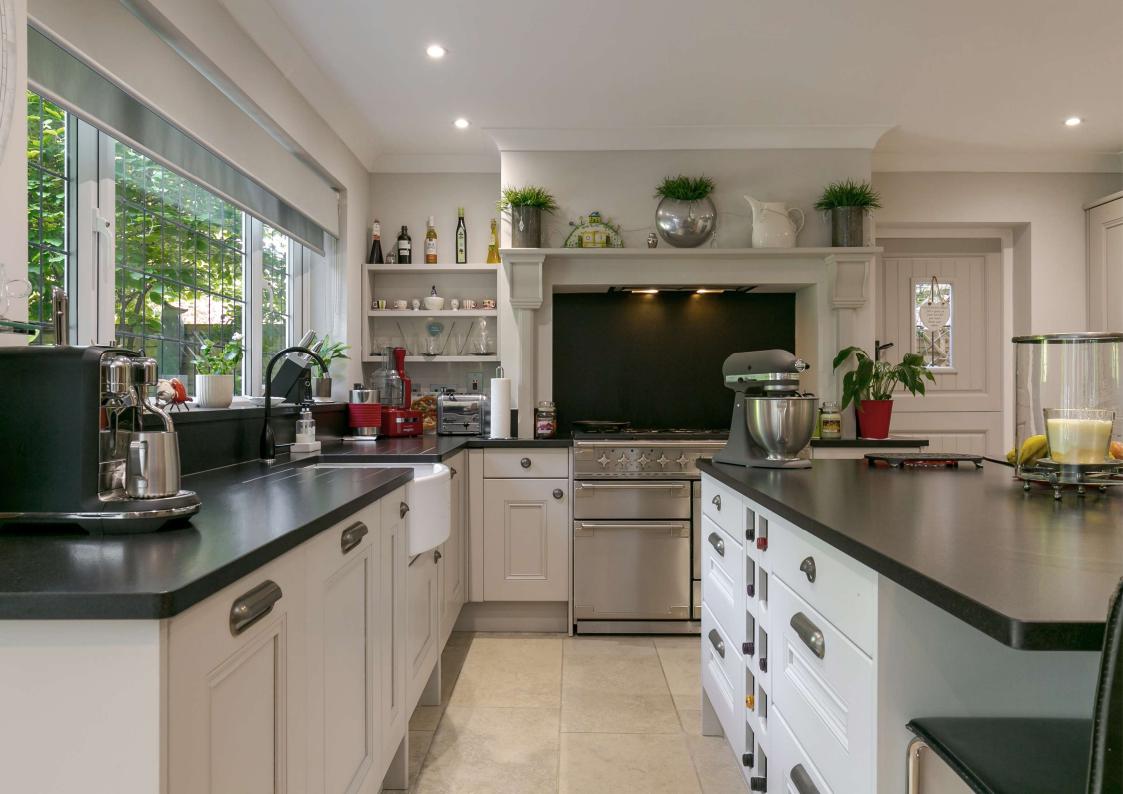

Half-tile hung, this property is characterised by a central, frontfacing gable with a feature window below, providing a highly appealing aesthetic from the road. The interior is generously proportioned and immaculately presented and features an impressively large, open-plan kitchen/diner/family room to the rear. This space is flooded with light thanks to the three sets of bifold patio doors which open out onto the garden, seamlessly blending your indoor and outdoor spaces. Adjacent to the spacious kitchen is a handy utility that conveniently allows internal garage access. To the front of the property, a delightful sitting room offers a quiet retreat from the bustle of the functional living space to the rear. A downstairs cloakroom and understairs storage cupboard complete the ground floor. Stairs from the entrance hall lead up to the firstfloor landing where there are four, well-proportioned bedrooms and the family bathroom. The master bedroom, with a luxurious ensuite, offers the perfect vantage point over the garden.