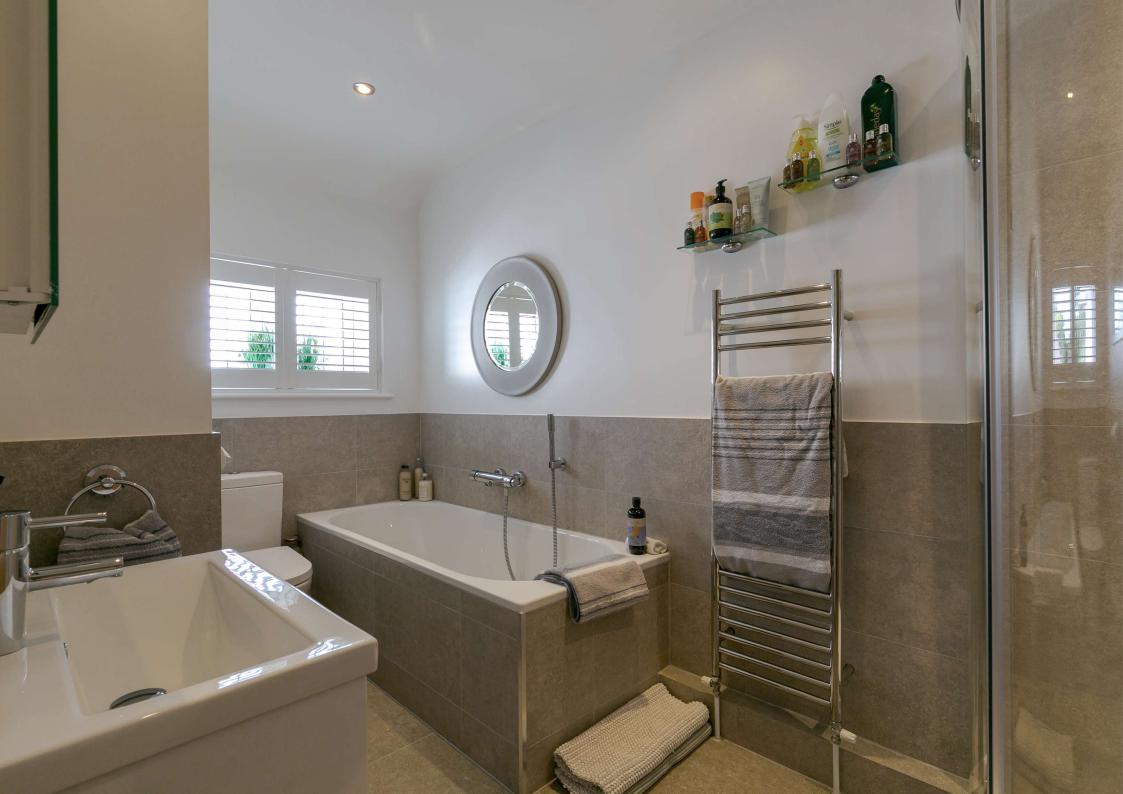

Half-tile hung, this property is characterised by a central, frontfacing gable with a feature window below, providing a highly appealing aesthetic from the road. The interior is generously proportioned and immaculately presented and features an impressively large, open-plan kitchen/diner/family room to the rear. This space is flooded with light thanks to the three sets of bifold patio doors which open out onto the garden, seamlessly blending your indoor and outdoor spaces. Adjacent to the spacious kitchen is a handy utility that conveniently allows internal garage access. To the front of the property, a delightful sitting room offers a quiet retreat from the bustle of the functional living space to the rear. A downstairs cloakroom and understairs storage cupboard complete the ground floor. Stairs from the entrance hall lead up to the firstfloor landing where there are four, well-proportioned bedrooms and the family bathroom. The master bedroom, with a luxurious ensuite, offers the perfect vantage point over the garden.