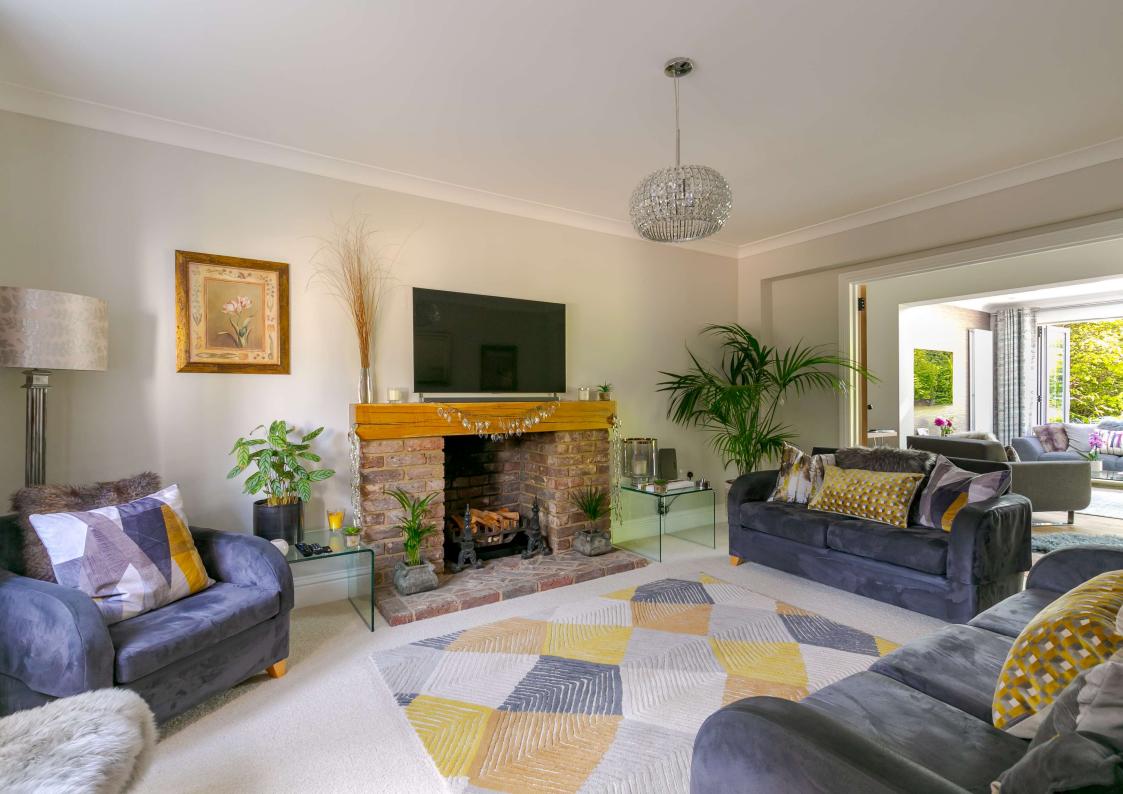

Half-tile hung, this property is characterised by a central, frontfacing gable with a feature window below, providing a highly appealing aesthetic from the road. The interior is generously proportioned and immaculately presented and features an impressively large, open-plan kitchen/diner/family room to the rear. This space is flooded with light thanks to the three sets of bifold patio doors which open out onto the garden, seamlessly blending your indoor and outdoor spaces. Adjacent to the spacious kitchen is a handy utility that conveniently allows internal garage access. To the front of the property, a delightful sitting room offers a quiet retreat from the bustle of the functional living space to the rear. A downstairs cloakroom and understairs storage cupboard complete the ground floor. Stairs from the entrance hall lead up to the firstfloor landing where there are four, well-proportioned bedrooms and the family bathroom. The master bedroom, with a luxurious ensuite, offers the perfect vantage point over the garden.