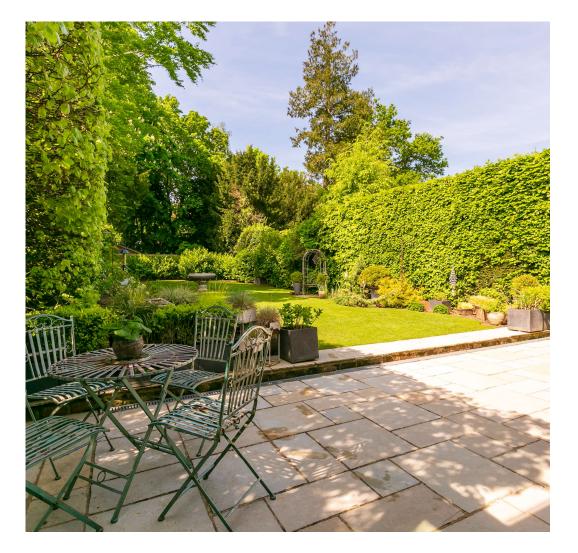

Outside, to the front of the property, a gravel-gated driveway welcomes you with ample parking. To the rear, the garden is a real highlight; a substantial lawn area provides a focal point, sympathetically accented by mature shrubs and plants. A charming patio offers the ideal setting for relaxation and entertaining. Beyond the hedge at the garden's end lies a spacious fenced area, where two large sheds await, offering ample garden storage or potential workshop/home office space. A back gate provides direct access to the downlink.