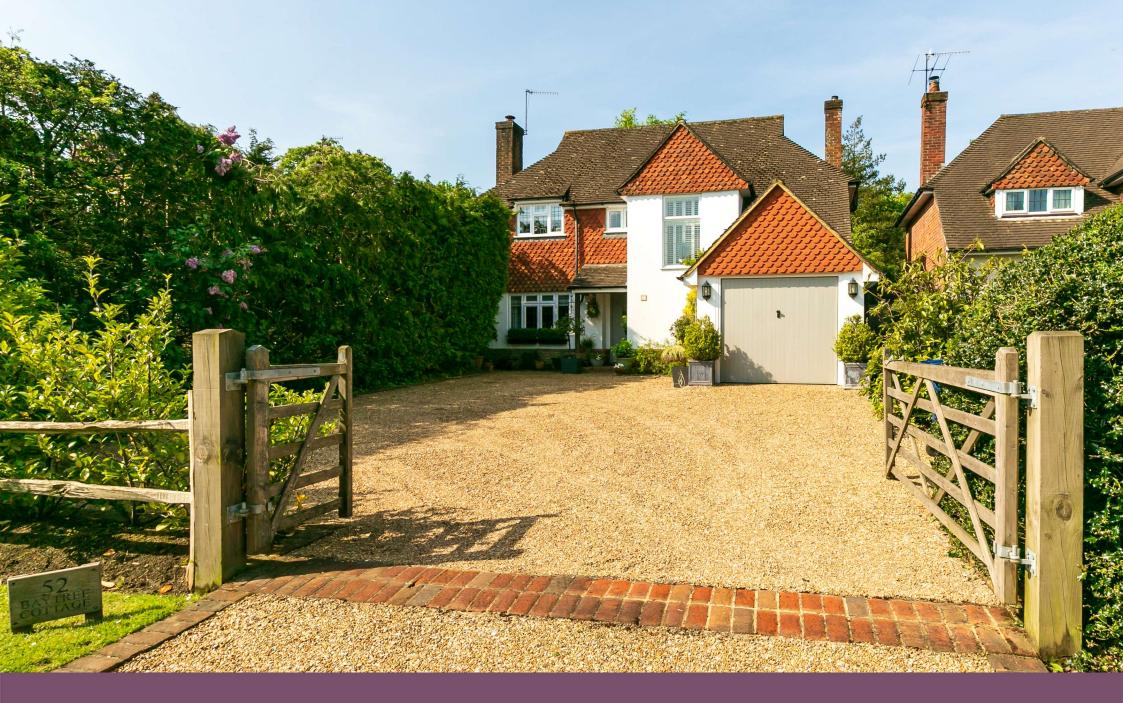

Outside, to the front of the property, a gravel-gated driveway welcomes you with ample parking. To the rear, the garden is a real highlight; a substantial lawn area provides a focal point, sympathetically accented by mature shrubs and plants. A charming patio offers the ideal setting for relaxation and entertaining. Beyond the hedge at the garden's end lies a spacious fenced area, where two large sheds await, offering ample garden storage or potential workshop/home office space. A back gate provides direct access to the downlink.