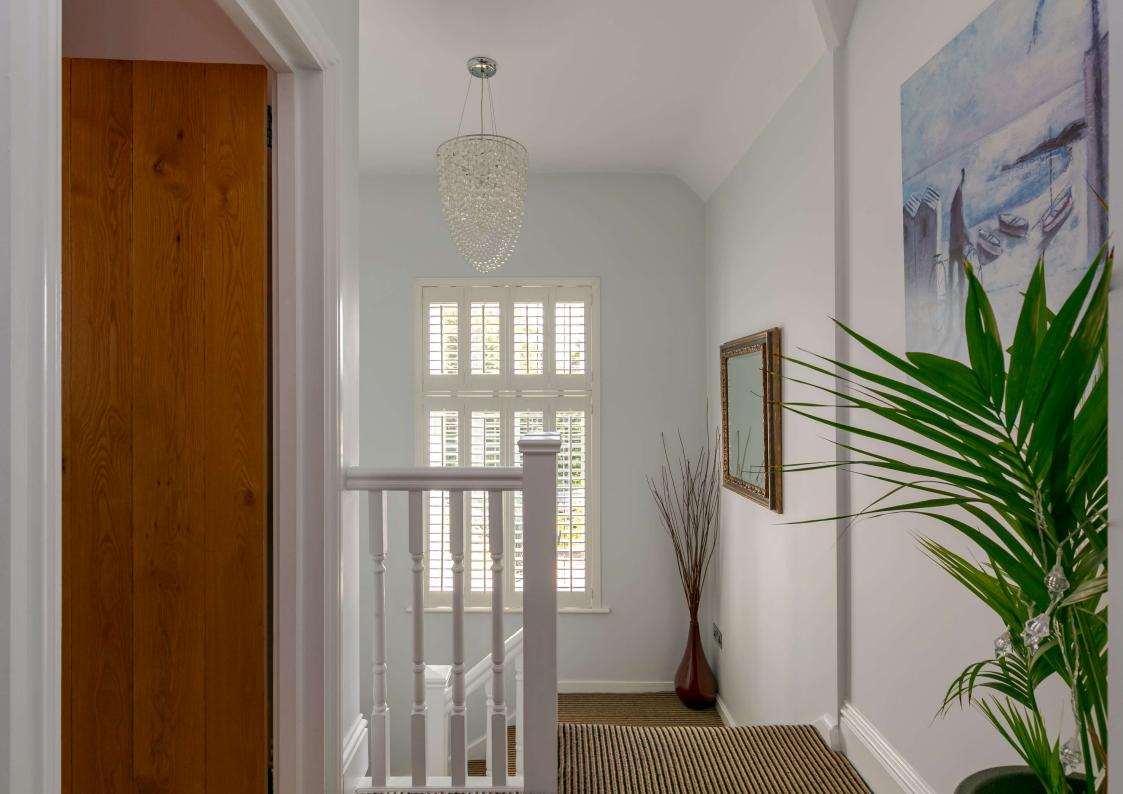

Half-tile hung, this property is characterised by a central, frontfacing gable with a feature window below, providing a highly appealing aesthetic from the road. The interior is generously proportioned and immaculately presented and features an impressively large, open-plan kitchen/diner/family room to the rear. This space is flooded with light thanks to the three sets of bifold patio doors which open out onto the garden, seamlessly blending your indoor and outdoor spaces. Adjacent to the spacious kitchen is a handy utility that conveniently allows internal garage access. To the front of the property, a delightful sitting room offers a quiet retreat from the bustle of the functional living space to the rear. A downstairs cloakroom and understairs storage cupboard complete the ground floor. Stairs from the entrance hall lead up to the firstfloor landing where there are four, well-proportioned bedrooms and the family bathroom. The master bedroom, with a luxurious ensuite, offers the perfect vantage point over the garden.