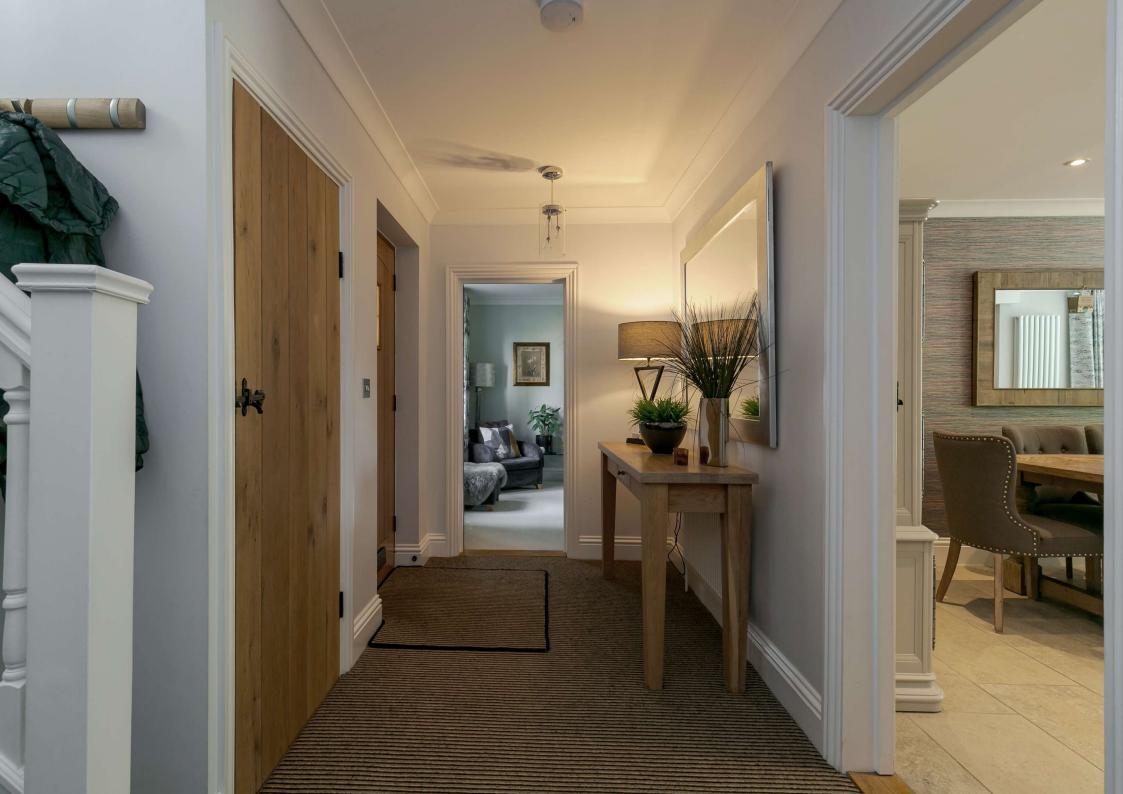

Half-tile hung, this property is characterised by a central, frontfacing gable with a feature window below, providing a highly appealing aesthetic from the road. The interior is generously proportioned and immaculately presented and features an impressively large, open-plan kitchen/diner/family room to the rear. This space is flooded with light thanks to the three sets of bifold patio doors which open out onto the garden, seamlessly blending your indoor and outdoor spaces. Adjacent to the spacious kitchen is a handy utility that conveniently allows internal garage access. To the front of the property, a delightful sitting room offers a quiet retreat from the bustle of the functional living space to the rear. A downstairs cloakroom and understairs storage cupboard complete the ground floor. Stairs from the entrance hall lead up to the firstfloor landing where there are four, well-proportioned bedrooms and the family bathroom. The master bedroom, with a luxurious ensuite, offers the perfect vantage point over the garden.